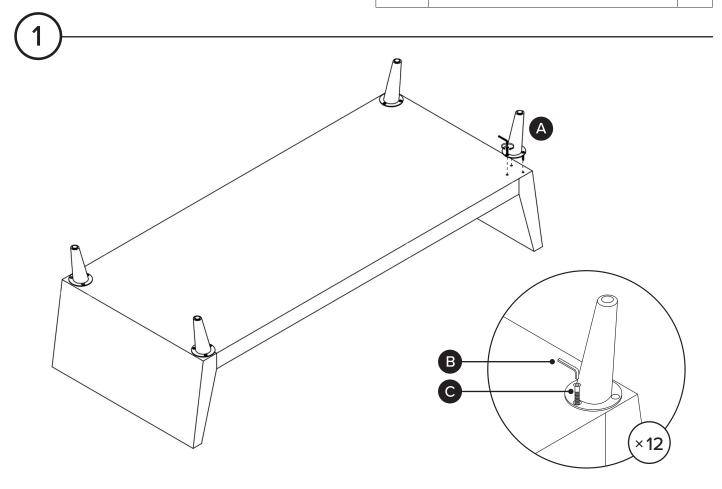

## **ASSEMBLY INSTRUCTIONS**

Read these instructions carefully and keep for future reference. Refer to parts inventory for guidance, and ensure you have all pieces before starting.

When assembling, place all parts on a soft, clean, and flat surface such as a carpet to prevent scratches.

| PARTS INVENTORY |                |   |     |
|-----------------|----------------|---|-----|
| ID              | DESCRIPTION    |   | QTY |
| A               | LEGS           |   | 4   |
| В               | ALLEN KEY      |   | 1   |
| G               | M6 × 32MM BOLT | 0 | 12  |