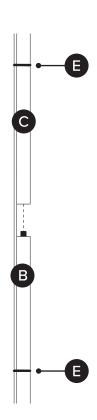

(1B)

First secure cord (A) to both stand segments (B + C) with elastic bands (E).

(2)

(3)