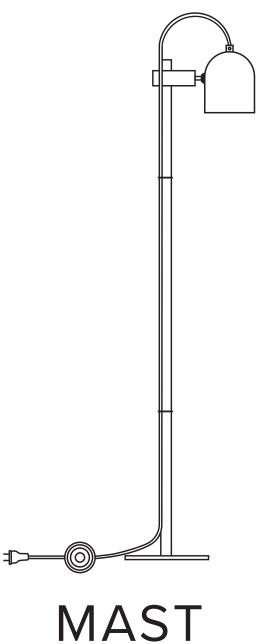

## **Assembly Instructions**

Floor Lamp

ARTICLE. MAST Floor Lamp Page 2 of 3

| PARTS INVENTORY |                     |     |
|-----------------|---------------------|-----|
| ID              | DESCRIPTION         | QTY |
| A               | LAMP SHADE AND CORD | 1   |
| B               | LAMP BOTTOM SEGMENT | 1   |
| G               | LAMP TOP SEGMENT    | 1   |
| D               | BASE                | 1   |
| <b>B</b>        | CLEAR ELASTIC BAND  | 2   |
| •               | BULB                | 1   |