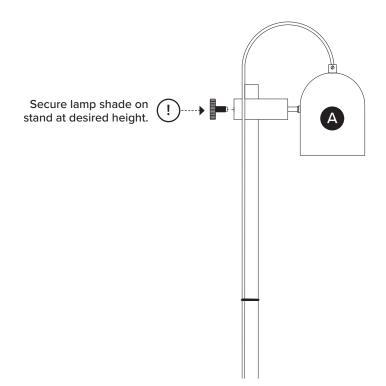

(1B)

First secure cord (A) to both stand segments (B + C) with elastic bands (E).

(2)

(3)