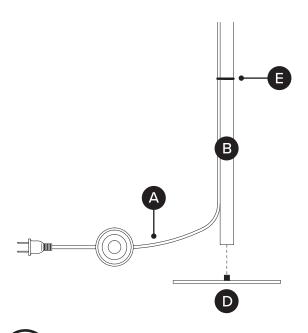

| PARTS INVENTORY |                     |     |
|-----------------|---------------------|-----|
| ID              | DESCRIPTION         | QTY |
| A               | LAMP SHADE AND CORD | 1   |
| B               | LAMP BOTTOM SEGMENT | 1   |
| G               | LAMP TOP SEGMENT    | 1   |
| D               | BASE                | 1   |
| <b>B</b>        | CLEAR ELASTIC BAND  | 2   |
| •               | BULB                | 1   |

(1B)

First secure cord (A) to both stand segments (B + C) with elastic bands (E).

(2)

(3)