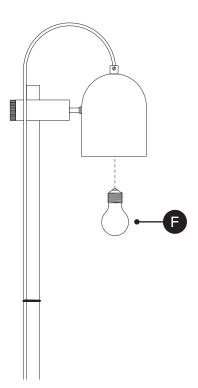

| PARTS INVENTORY |                     |     |
|-----------------|---------------------|-----|
| ID              | DESCRIPTION         | QTY |
| A               | LAMP SHADE AND CORD | 1   |
| B               | LAMP BOTTOM SEGMENT | 1   |
| G               | LAMP TOP SEGMENT    | 1   |
| D               | BASE                | 1   |
| <b>B</b>        | CLEAR ELASTIC BAND  | 2   |
| •               | BULB                | 1   |