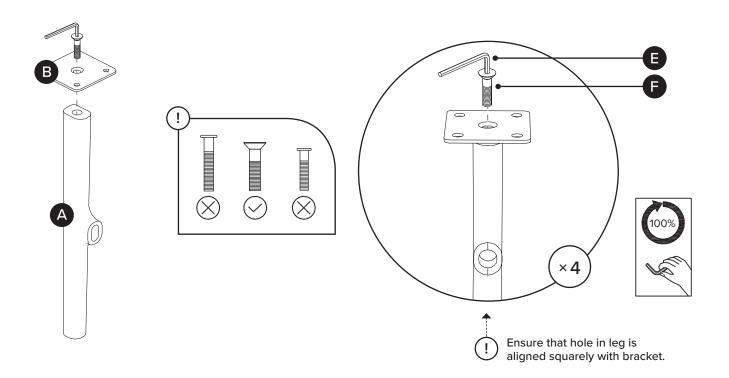

| A               | LEGS         | 4   |  |
| В               | BRACKET      | 4   |  |
| G               | CENTER FRAME | 1   |  |
| D               | LEG FRAME    | 1   |  |

| PARTS INVENTORY CONT. |                  |          |     |
|-----------------------|------------------|----------|-----|
| ID                    | DESCRIPTION      |          | QTY |
| •                     | LARGE ALLEN KEY  |          | 1   |
| •                     | M8 × 30MM BOLT   |          | 4   |
| G                     | M4 × 35MM SCREW  | <+++++=) | 4   |
| •                     | SMALL ALLEN KEY  |          | 1   |
| 0                     | M6 × 15MM BOLT   |          | 16  |
| 0                     | M16 × 6.4 WASHER |          | 16  |
| K                     | M6 × 55MM BOLT   |          | 4   |













(3B)



Fully tighten bolts once all legs are aligned on table top.