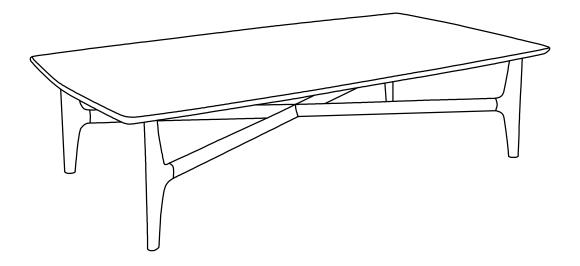

## ARTICLE.

## **Assembly Instructions**



## **BREZZA**

Rectangular Coffee Table

## **ASSEMBLY INSTRUCTIONS**

Read these instructions carefully and keep for future reference. Refer to parts inventory for guidance, and ensure you have all pieces before starting.

When assembling, place all parts on a soft, clean, and flat surface such as a carpet to prevent scratches.

If you're having difficulty, our friendly Customer Care team is always here to help. Call us at **1.888.746.3455** during business hours, email **service@article.com** or chat live at **article.com**.





Page 2 of 5

| PARTS INVENTORY |              |     |  |
|-----------------|--------------|-----|--|
| ID              | DESCRIPTION  | QTY |  |
| A               | LEGS         | 4   |  |
| В               | BRACKET      | 4   |  |
| G               | CENTER