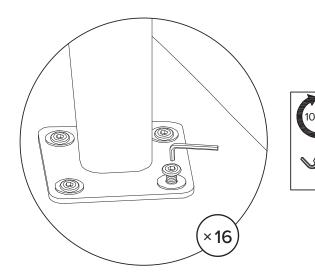

| LEGS         | 4   |  |
| В               | BRACKET      | 4   |  |
| G               | CENTER FRAME | 1   |  |
| D               | LEG FRAME    | 1   |  |

| PARTS INVENTORY CONT. |                  |          |     |
|-----------------------|------------------|----------|-----|
| ID                    | DESCRIPTION      |          | QTY |
| •                     | LARGE ALLEN KEY  |          | 1   |
| •                     | M8 × 30MM BOLT   |          | 4   |
| G                     | M4 × 35MM SCREW  | <+++++=) | 4   |
| •                     | SMALL ALLEN KEY  |          | 1   |
| 0                     | M6 × 15MM BOLT   |          | 16  |
| 0                     | M16 × 6.4 WASHER |          | 16  |
| K                     | M6 × 55MM BOLT   |          | 4   |













(3B)



Fully tighten bolts once all legs are aligned on table top.