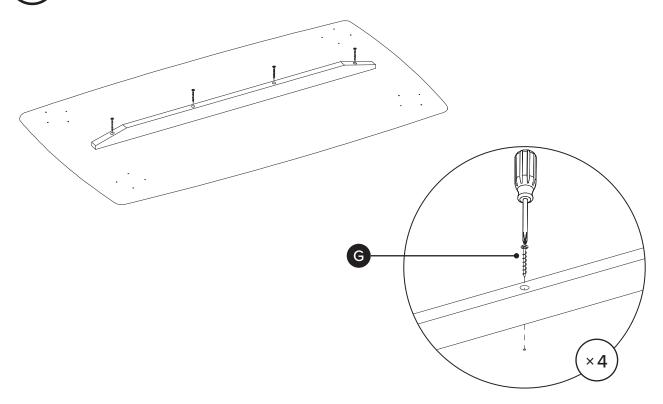

Page 2 of 5

| PARTS INVENTORY |              |     |  |
|-----------------|--------------|-----|--|
| ID              | DESCRIPTION  | QTY |  |
| A               | LEGS         | 4   |  |
| В               | BRACKET      | 4   |  |
| G               | CENTER FRAME | 1   |  |
| D               | LEG FRAME    | 1   |  |

| PARTS INVENTORY CONT. |                  |          |     |
|-----------------------|------------------|----------|-----|
| ID                    | DESCRIPTION      |          | QTY |
| •                     | LARGE ALLEN KEY  |          | 1   |
| •                     | M8 × 30MM BOLT   |          | 4   |
| G                     | M4 × 35MM SCREW  | <+++++=) | 4   |
| •                     | SMALL ALLEN KEY  |          | 1   |
| 0                     | M6 × 15MM BOLT   |          | 16  |
| 0                     | M16 × 6.4 WASHER |          | 16  |
| K                     | M6 × 55MM BOLT   |          | 4   |