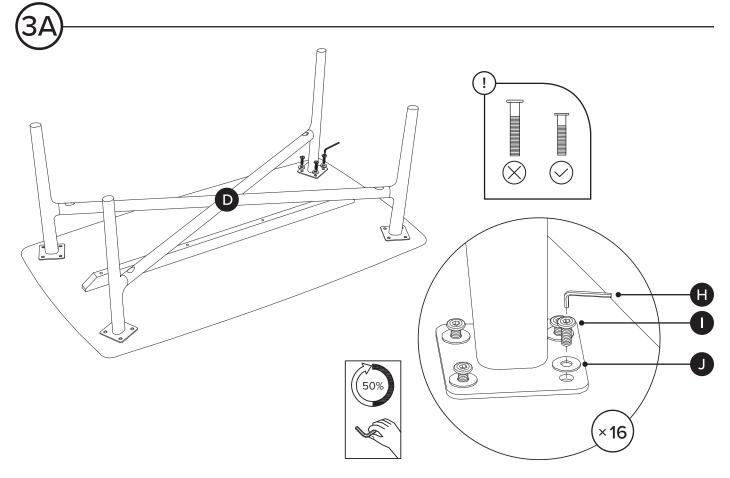

Page 2 of 5

| PARTS INVENTORY |              |     |  |
|-----------------|--------------|-----|--|
| ID              | DESCRIPTION  | QTY |  |
| A               | LEGS         | 4   |  |
| В               | BRACKET      | 4   |  |
| G               | CENTER FRAME | 1   |  |
| D               | LEG FRAME    | 1   |  |

| PARTS INVENTORY CONT. |                  |          |     |
|-----------------------|------------------|----------|-----|
| ID                    | DESCRIPTION      |          | QTY |
| •                     | LARGE ALLEN KEY  |          | 1   |
| •                     | M8 × 30MM BOLT   |          | 4   |
| G                     | M4 × 35MM SCREW  | <+++++=) | 4   |
| •                     | SMALL ALLEN KEY  |          | 1   |
| 0                     | M6 × 15MM BOLT   |          | 16  |
| 0                     | M16 × 6.4 WASHER |          | 16  |
| K                     | M6 × 55MM BOLT   |          | 4   |