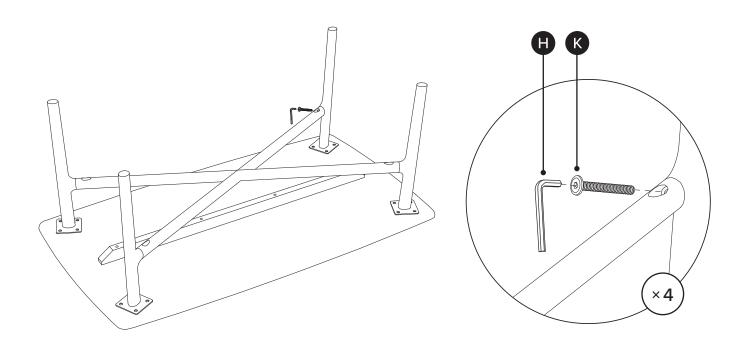

| PARTS INVENTORY CONT. |                  |          |     |
|-----------------------|------------------|----------|-----|
| ID                    | DESCRIPTION      |          | QTY |
| •                     | LARGE ALLEN KEY  |          | 1   |
| •                     | M8 × 30MM BOLT   |          | 4   |
| G                     | M4 × 35MM SCREW  | <+++++=) | 4   |
| •                     | SMALL ALLEN KEY  |          | 1   |
| 0                     | M6 × 15MM BOLT   |          | 16  |
| 0                     | M16 × 6.4 WASHER |          | 16  |
| K                     | M6 × 55MM BOLT   |          | 4   |

(3B)

Fully tighten bolts once all legs are aligned on table top.