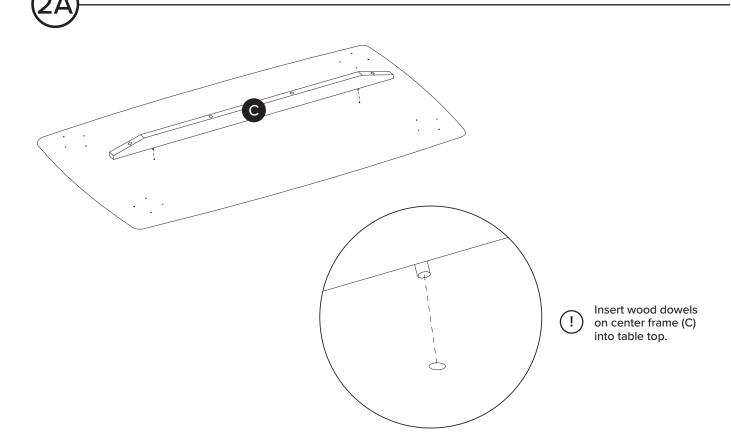

Page 2 of 5

| PARTS INVENTORY |              |     |  |
|-----------------|--------------|-----|--|
| ID              | DESCRIPTION  | QTY |  |
| A               | LEGS         | 4   |  |
| В               | BRACKET      | 4   |  |
| G               | CENTER FRAME | 1   |  |
| D               | LEG FRAME    | 1   |  |