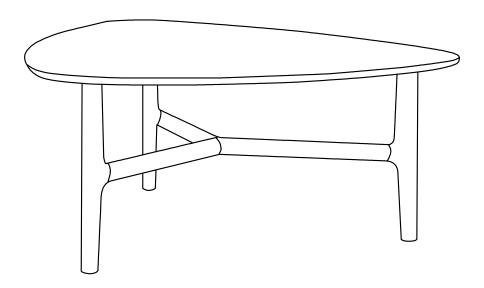

## ARTICLE.

## **Assembly Instructions**



## **BREZZA**

Triangular Coffee Table

## **ASSEMBLY INSTRUCTIONS**

Read these instructions carefully and keep for future reference. Refer to parts inventory for guidance, and ensure you have all pieces before starting.

When assembling, place all parts on a soft, clean, and flat surface such as a carpet to prevent scratches.

If you're having difficulty, our friendly Customer Care team is always here to help. Call us at **1.888.746.3455** during business hours, email **service@article.com** or chat live at **article.com**.





| PARTS INVENTORY |             |     |  |
|-----------------|-------------|-----|--|
| ID              | DESCRIPTION | QTY |  |
| A               | LEGS        | 4   |  |
| В               | BRACKET     | 4   |  |
| C               | LEG FRAME   | 1   |  |

|