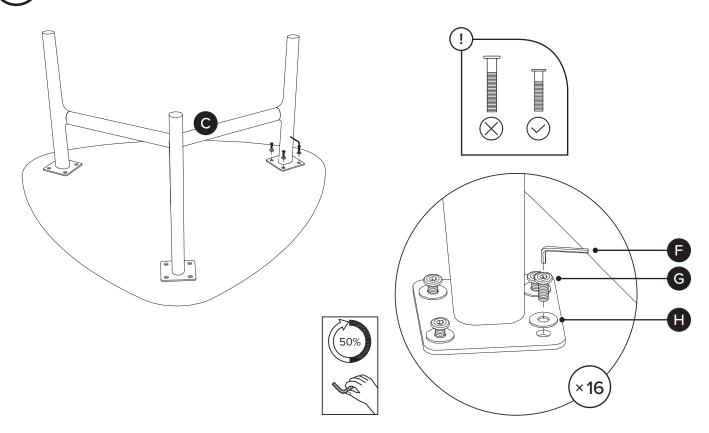

| PARTS INVENTORY |             |     |  |
|-----------------|-------------|-----|--|
| ID              | DESCRIPTION | QTY |  |
| A               | LEGS        | 4   |  |
| В               | BRACKET     | 4   |  |
| C               | LEG FRAME   | 1   |  |

| PARTS INVENTORY CONT. |                 |  |     |
|-----------------------|-----------------|--|-----|
| ID                    | DESCRIPTION     |  | QTY |
| D                     | LARGE ALLEN KEY |  | 1   |
| •                     | M8 × 30MM BOLT  |  | 4   |
| •                     | SMALL ALLEN KEY |  | 1   |
| G                     | M6 × 15MM BOLT  |  | 16  |
| <b>(1)</b>            | M6 × 6.4 WASHER |  | 16  |
| 0                     | M6 × 55MM BOLT  |  | 4   |