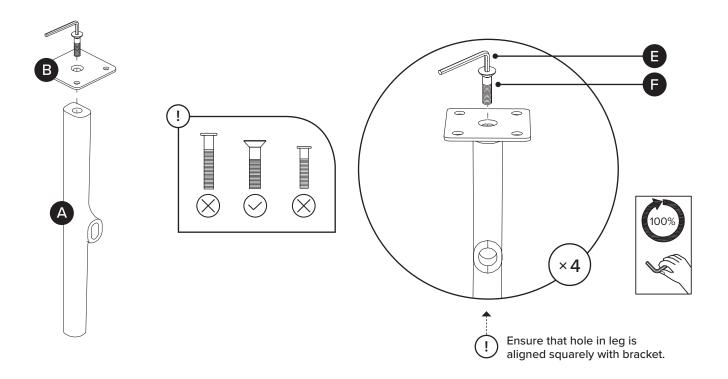

| PARTS INVENTORY |             |     |  |
|-----------------|-------------|-----|--|
| ID              | DESCRIPTION | QTY |  |
| A               | LEGS        | 4   |  |
| В               | BRACKET     | 4   |  |
| C               | LEG FRAME   | 1   |  |

| PARTS INVENTORY CONT. |                 |  |     |
|-----------------------|-----------------|--|-----|
| ID                    | DESCRIPTION     |  | QTY |
| D                     | LARGE ALLEN KEY |  | 1   |
| •                     | M8 × 30MM BOLT  |  | 4   |
| •                     | SMALL ALLEN KEY |  | 1   |
| G                     | M6 × 15MM BOLT  |  | 16  |
| <b>(1)</b>            | M6 × 6.4 WASHER |  | 16  |
| 0                     | M6 × 55MM BOLT  |  | 4   |