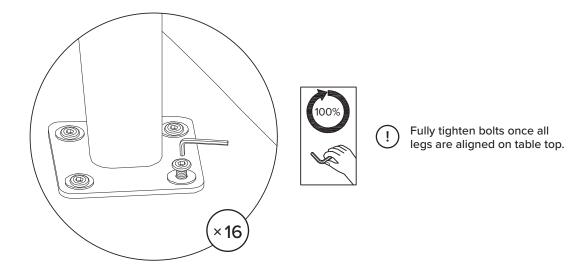

| PARTS INVENTORY CONT. |                 |  |     |
|-----------------------|-----------------|--|-----|
| ID                    | DESCRIPTION     |  | QTY |
| D                     | LARGE ALLEN KEY |  | 1   |
| •                     | M8 × 30MM BOLT  |  | 4   |
| •                     | SMALL ALLEN KEY |  | 1   |
| G                     | M6 × 15MM BOLT  |  | 16  |
| <b>(1)</b>            | M6 × 6.4 WASHER |  | 16  |
| 0                     | M6 × 55MM BOLT  |  | 4   |