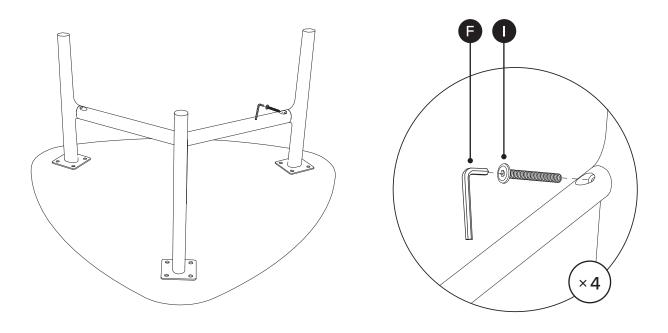

| PARTS INVENTORY CONT. |                 |  |     |
|-----------------------|-----------------|--|-----|
| ID                    | DESCRIPTION     |  | QTY |
| D                     | LARGE ALLEN KEY |  | 1   |
| •                     | M8 × 30MM BOLT  |  | 4   |
| •                     | SMALL ALLEN KEY |  | 1   |
| G                     | M6 × 15MM BOLT  |  | 16  |
| <b>(1)</b>            | M6 × 6.4 WASHER |  | 16  |
| 0                     | M6 × 55MM BOLT  |  | 4   |