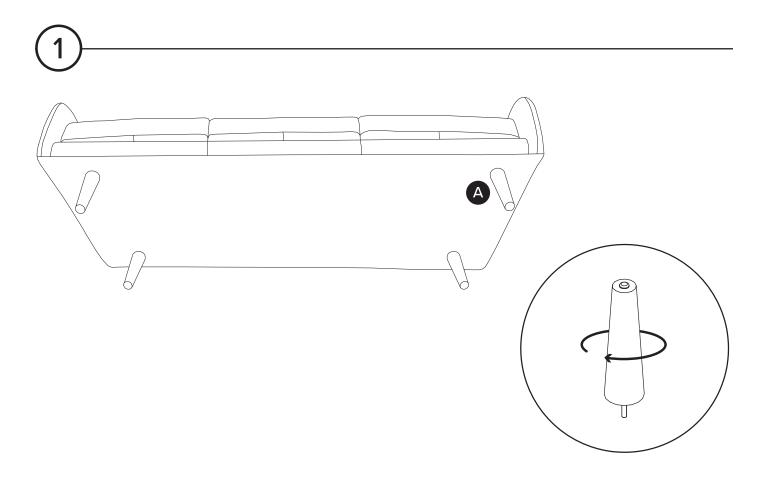

|    | PARTS INVENTORY |     |
|----|-----------------|-----|
| ID | DESCRIPTION     | QTY |
| A  | LEGS            | 4   |

**TOOL FREE** 