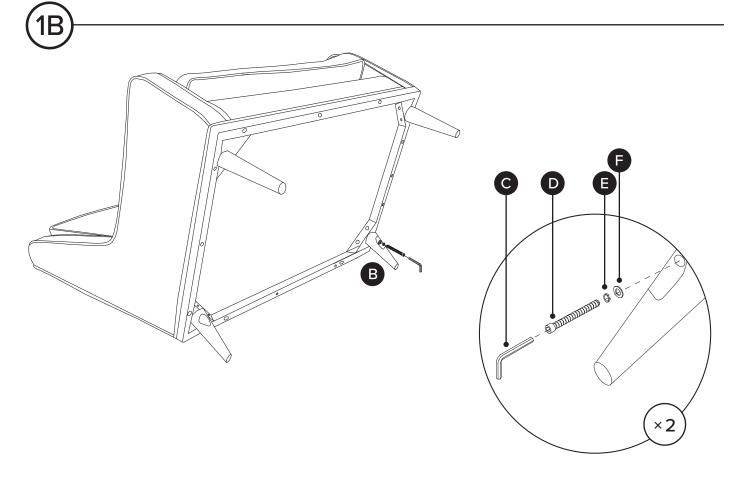

### **ASSEMBLY INSTRUCTIONS**

Read these instructions carefully and keep for future reference. Refer to parts inventory for guidance, and ensure you have all pieces before starting.

When assembling, place all parts on a soft, clean, and flat surface such as a carpet to prevent scratches.

!

Hardware may loosen over time, check the bolts regularly and tighten if necessary.

| PARTS INVENTORY |                 |  |     |
|-----------------|-----------------|--|-----|
| ID              | DESCRIPTION     |  | QTY |
| A               | FRONT LEGS      |  | 2   |
| B               | BACK LEGS       |  | 2   |
| G               | ALLEN KEY       |  | 1   |
| D               | M10 × 70MM BOLT |  | 2   |
| <b>B</b>        | LOCK WASHER     |  | 2   |
| •               | WASHER          |  | 2   |