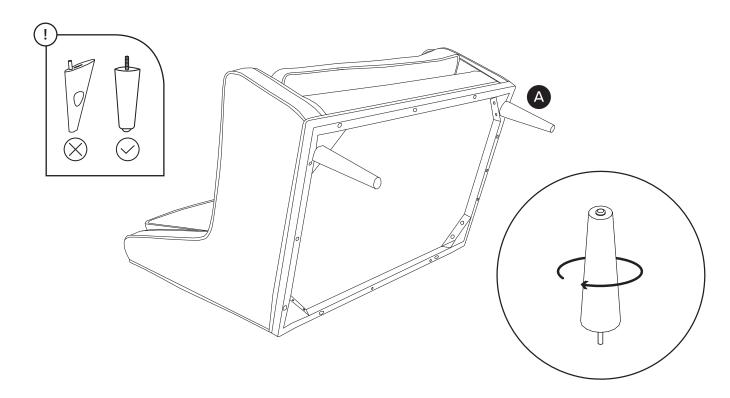

### **ASSEMBLY INSTRUCTIONS**

Read these instructions carefully and keep for future reference. Refer to parts inventory for guidance, and ensure you have all pieces before starting.

When assembling, place all parts on a soft, clean, and flat surface such as a carpet to prevent scratches.

!

Hardware may loosen over time, check the bolts regularly and tighten if necessary.

| PARTS INVENTORY |                 |  |     |
|-----------------|-----------------|--|-----|
| ID              | DESCRIPTION     |  | QTY |
| A               | FRONT LEGS      |  | 2   |
| B               | BACK LEGS       |  | 2   |
| G               | ALLEN KEY       |  | 1   |
| D               | M10 × 70MM BOLT |  | 2   |
| <b>B</b>        | LOCK WASHER     |  | 2   |
| •               | WASHER          |  | 2   |