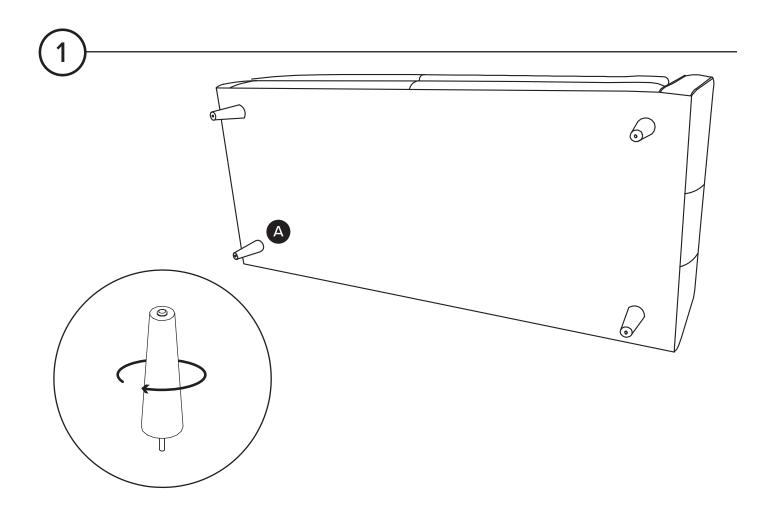

| PARTS INVENTORY |             |     |
|-----------------|-------------|-----|
| ID              | DESCRIPTION | QTY |
| A               | LEGS        | 4   |