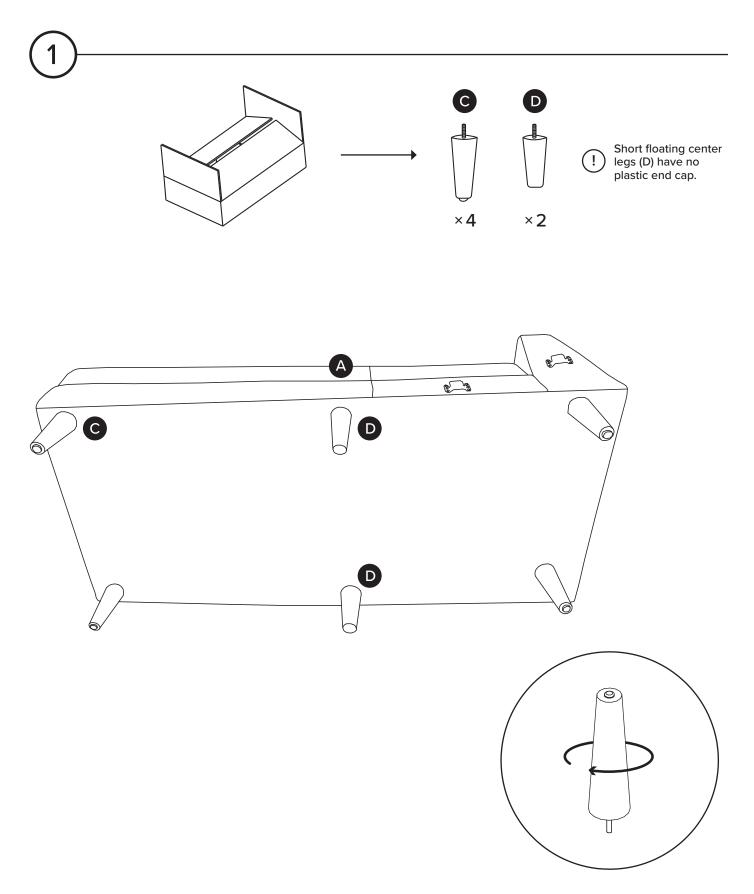

# OF PEOPLE

TOOL FREE

| PARTS LIST |                            |     |
|------------|----------------------------|-----|
| ID         | DESCRIPTION                | QTY |
| A          | LEFT CHAISE SECTION        | 1   |
| B          | SOFA SECTION               | 1   |
| C          | CORNER LEGS                | 8   |
| D          | SHORT FLOATING CENTER LEGS | 2   |