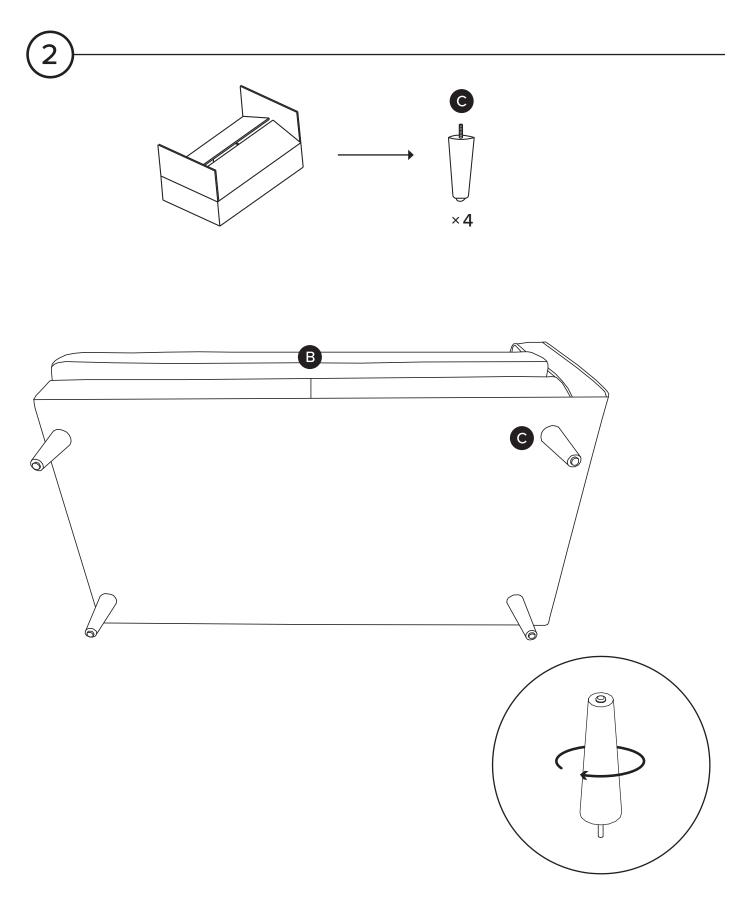

# OF PEOPLE

TOOL FREE

| PARTS LIST |                            |     |
|------------|----------------------------|-----|
| ID         | DESCRIPTION                | QTY |
| A          | LEFT CHAISE SECTION        | 1   |
| B          | SOFA SECTION               | 1   |
| C          | CORNER LEGS                | 8   |
| D          | SHORT FLOATING CENTER LEGS | 2   |