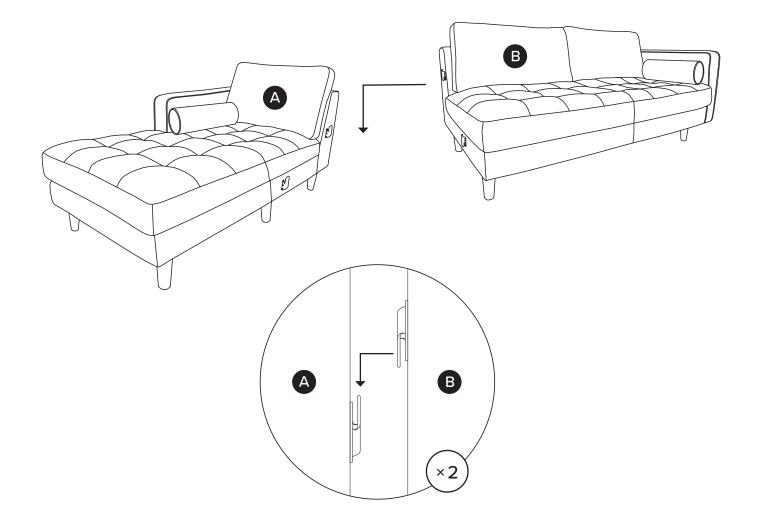

# OF PEOPLE

TOOL FREE

| PARTS LIST |                            |     |
|------------|----------------------------|-----|
| ID         | DESCRIPTION                | QTY |
| A          | LEFT CHAISE SECTION        | 1   |
| B          | SOFA SECTION               | 1   |
| C          | CORNER LEGS                | 8   |
| D          | SHORT FLOATING CENTER LEGS | 2   |