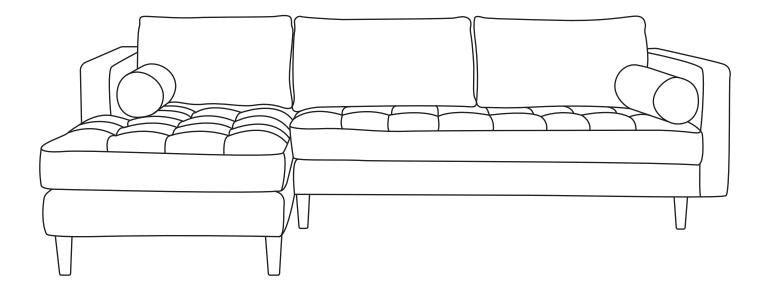

VERSION 1.0

## Assembly Instructions



# **SVEN** Left Sectional Sofa

#### ASSEMBLY INSTRUCTIONS

Read these instructions carefully and keep for future reference. Refer to parts inventory for guidance, and ensure you have all pieces before starting.

When assembling, place all parts on a soft, clean, and flat surface such as a carpet to prevent scratches.

If you're having difficulty, our friendly Customer Care team is always here to help. Call us at **1.888.746.3455** during business hours, email **service@article.com** or chat live at **article.com**.



# OF PEOPLE

TOOL FREE

| PARTS LIST |                            |     |
|------------|----------------------------|-----|
| ID         | DESCRIPTION                | QTY |
| A          | LEFT CHAISE SECTION        | 1   |
| B          | SOFA SECTION               | 1   |