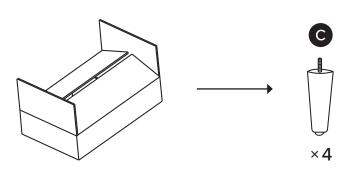

| PARTS LIST |                            |     |
|------------|----------------------------|-----|
| ID         | DESCRIPTION                | QTY |
| A          | RIGHT CHAISE SECTION       | 1   |
| B          | SOFA SECTION               | 1   |
| G          | CORNER LEGS                | 8   |
| D          | SHORT FLOATING CENTER LEGS | 2   |