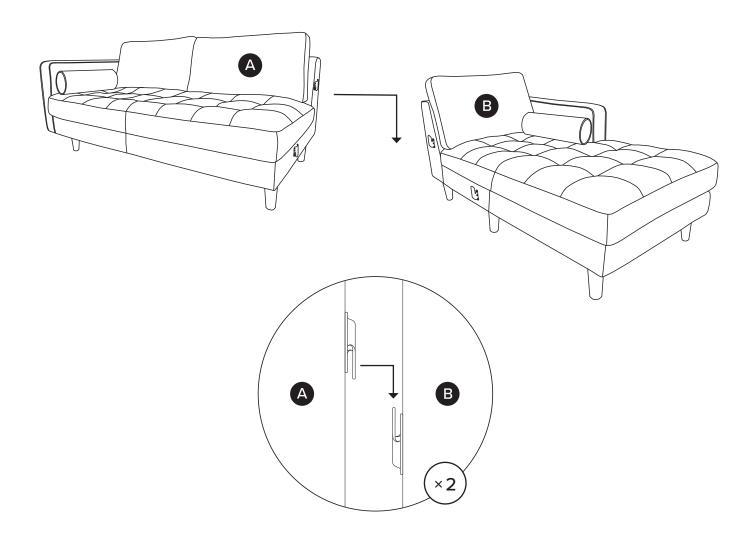

| PARTS LIST |                            |     |
|------------|----------------------------|-----|
| ID         | DESCRIPTION                | QTY |
| A          | RIGHT CHAISE SECTION       | 1   |
| B          | SOFA SECTION               | 1   |
| G          | CORNER LEGS                | 8   |
| D          | SHORT FLOATING CENTER LEGS | 2   |