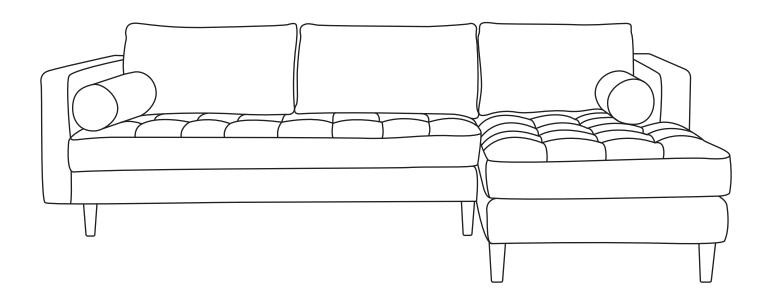

## **SVEN**

Right Sectional Sofa

| PARTS LIST |                            |     |
|------------|----------------------------|-----|
| ID         | DESCRIPTION                | QTY |
| A          | RIGHT CHAISE SECTION       | 1   |
| B          | SOFA SECTION               | 1   |
| G          | CORNER LEGS                | 8   |
| D          | SHORT FLOATING CENTER LEGS | 2   |