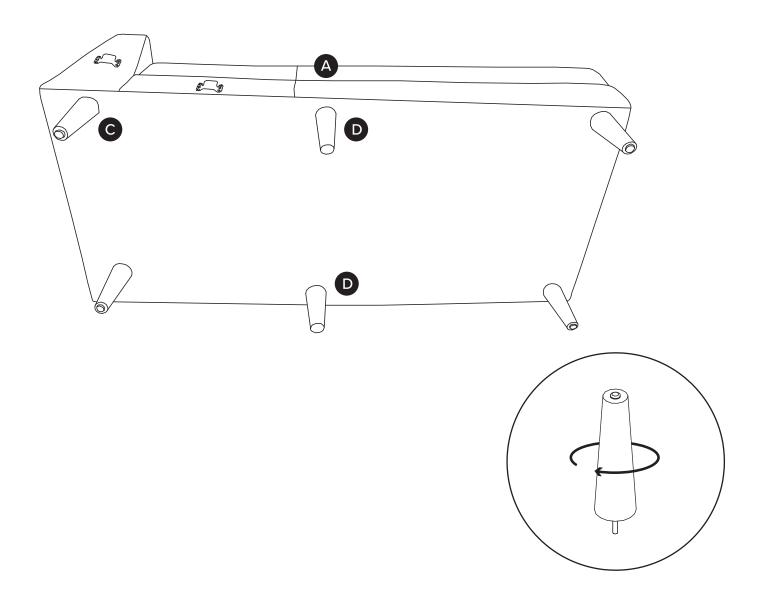

| PARTS LIST |                            |     |
|------------|----------------------------|-----|
| ID         | DESCRIPTION                | QTY |
| A          | RIGHT CHAISE SECTION       | 1   |
| B          | SOFA SECTION               | 1   |
| G          | CORNER LEGS                | 8   |
| D          | SHORT FLOATING CENTER LEGS | 2   |