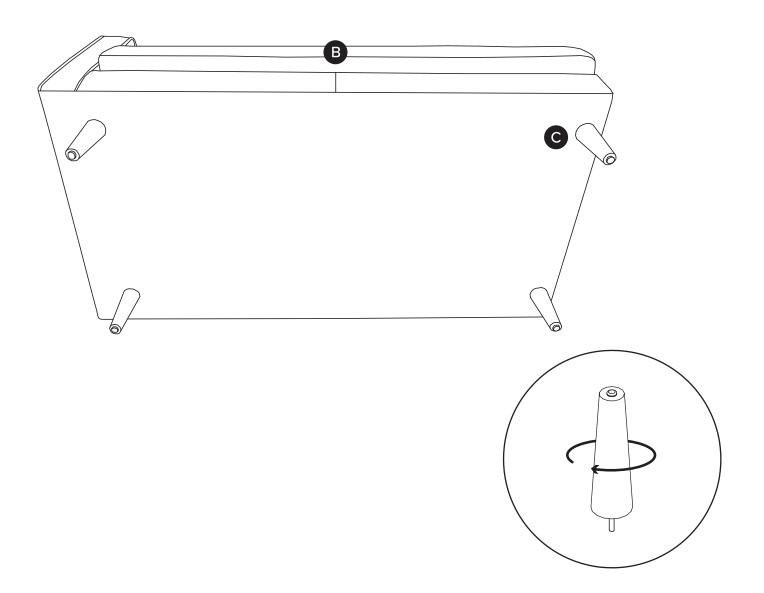

| PARTS LIST |                            |     |
|------------|----------------------------|-----|
| ID         | DESCRIPTION                | QTY |
| A          | RIGHT CHAISE SECTION       | 1   |
| B          | SOFA SECTION               | 1   |
| G          | CORNER LEGS                | 8   |
| D          | SHORT FLOATING CENTER LEGS | 2   |