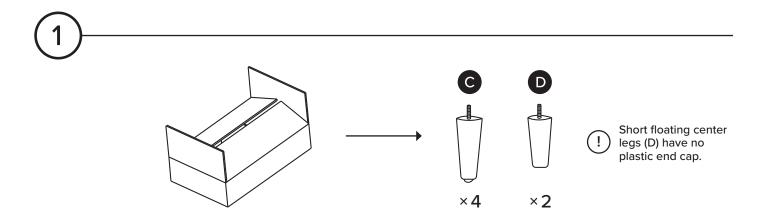

| PARTS LIST |                            |     |
|------------|----------------------------|-----|
| ID         | DESCRIPTION                | QTY |
| A          | RIGHT CHAISE SECTION       | 1   |
| B          | SOFA SECTION               | 1   |
| G          | CORNER LEGS                | 8   |
| D          | SHORT FLOATING CENTER LEGS | 2   |