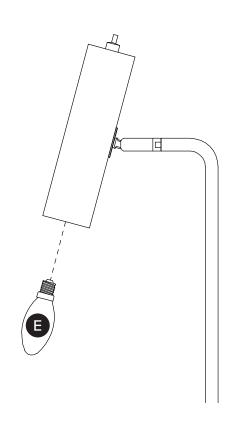

| PARTS INVENTORY |                     |     |
|-----------------|---------------------|-----|
| ID              | DESCRIPTION         | QTY |
| A               | LAMP TOP SEGMENT    | 1   |
| B               | LAMP MIDDLE SEGMENT | 1   |
| G               | LAMP BOTTOM SEGMENT | 1   |
| D               | BASE                | 1   |
| <b>B</b>        | BULB                | 1   |