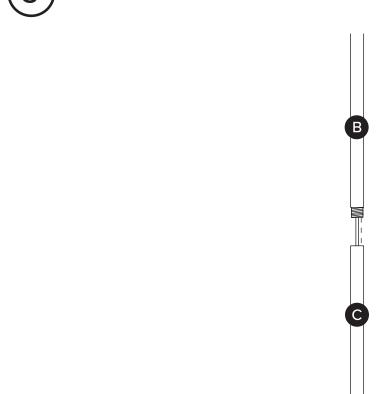

## **ASSEMBLY INSTRUCTIONS**

Read these instructions carefully and keep for future reference. Refer to parts inventory for guidance, and ensure you have all pieces before starting.

When assembling, place all parts on a soft, clean, and flat surface such as a carpet to prevent scratches.

| PARTS INVENTORY |                     |     |
|-----------------|---------------------|-----|
| ID              | DESCRIPTION         | QTY |
| A               | LAMP TOP SEGMENT    | 1   |
| B               | LAMP MIDDLE SEGMENT | 1   |
| G               | LAMP BOTTOM SEGMENT | 1   |
| D               | BASE                | 1   |
| <b>B</b>        | BULB                | 1   |