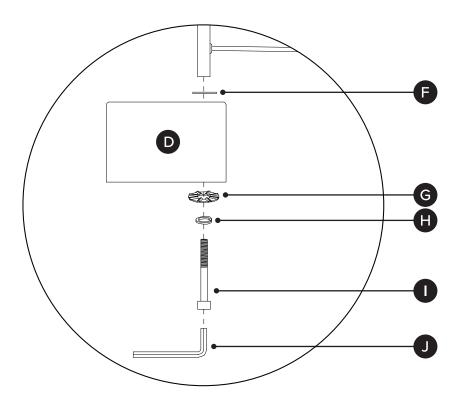

| PARTS INVENTORY |                     |     |
|-----------------|---------------------|-----|
| ID              | DESCRIPTION         | QTY |
| A               | LAMP TOP SEGMENT    | 1   |
| B               | LAMP MIDDLE SEGMENT | 1   |
| G               | LAMP BOTTOM SEGMENT | 1   |
| D               | BASE                | 1   |
| <b>B</b>        | BULB                | 1   |

| PARTS INVENTORY CONT. |             |          |     |  |
|-----------------------|-------------|----------|-----|--|
| ID                    | DESCRIPTION |          | QTY |  |
| •                     | FLAT WASHER |          | 1   |  |
| G                     | WASHER      |          | 1   |  |
| •                     | LOCK WASHER |          | 1   |  |
| 0                     | BOLT        | OWANAGOM | 1   |  |
| 0                     | ALLEN KEY   |          | 1   |  |