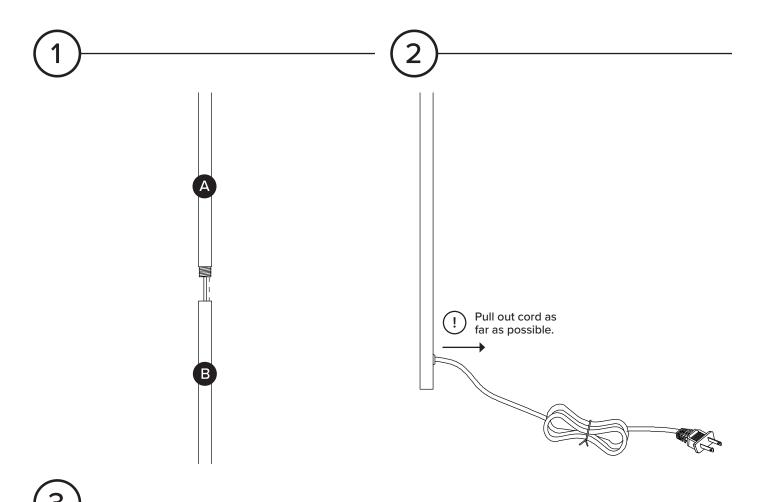

## **ASSEMBLY INSTRUCTIONS**

Read these instructions carefully and keep for future reference. Refer to parts inventory for guidance, and ensure you have all pieces before starting.

When assembling, place all parts on a soft, clean, and flat surface such as a carpet to prevent scratches.

| PARTS INVENTORY |                     |     |
|-----------------|---------------------|-----|
| ID              | DESCRIPTION         | QTY |
| A               | LAMP TOP SEGMENT    | 1   |
| B               | LAMP MIDDLE SEGMENT | 1   |
| G               | LAMP BOTTOM SEGMENT | 1   |
| D               | BASE                | 1   |
| <b>B</b>        | BULB                | 1   |