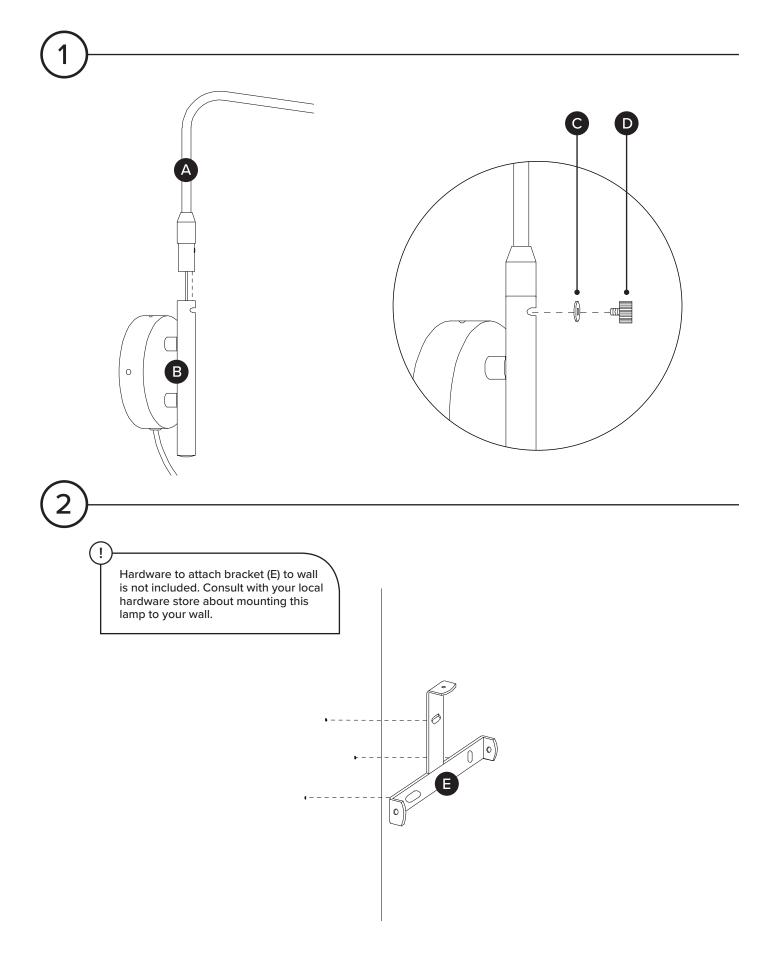

REQUIRED TOOLS

REQUIRED

| PARTS INVENTORY |                   |       |     |
|-----------------|-------------------|-------|-----|
| ID              | DESCRIPTION       |       | QTY |
| A               | LAMP              |       | 1   |
| B               | LAMP BASE         |       | 1   |
| C               | WASHER            | 6     | 1   |
| D               | COPPER SCREW      |       | 1   |
| E               | BRACKET           | 0     | 1   |
| F               | SMALL BLACK SCREW | (jum) | 3   |
| G               | BULB              |       | 1   |