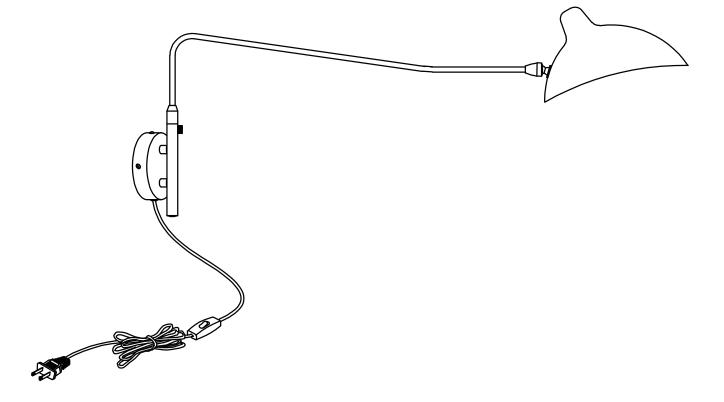

## LEAP

Sconce Lamp

REQUIRED TOOLS

REQUIRED

| PARTS INVENTORY |                   |       |     |
|-----------------|-------------------|-------|-----|
| ID              | DESCRIPTION       |       | QTY |
| A               | LAMP              |       | 1   |
| B               | LAMP BASE         |       | 1   |
| C               | WASHER            | 6     | 1   |
| D               | COPPER SCREW      |       | 1   |
| E               | BRACKET           | 0     | 1   |
| F               | SMALL BLACK SCREW | (jum) | 3   |
| G               | BULB              |       | 1   |