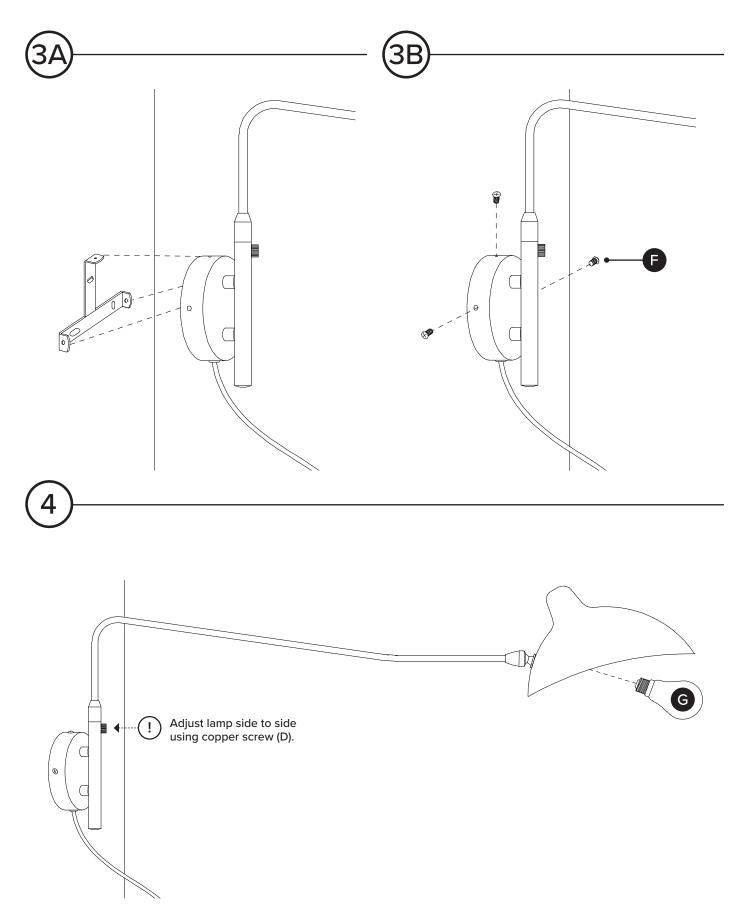

REQUIRED TOOLS

REQUIRED

| PARTS INVENTORY |                   |       |     |
|-----------------|-------------------|-------|-----|
| ID              | DESCRIPTION       |       | QTY |
| A               | LAMP              |       | 1   |
| B               | LAMP BASE         |       | 1   |
| C               | WASHER            | 6     | 1   |
| D               | COPPER SCREW      |       | 1   |
| E               | BRACKET           | 0     | 1   |
| F               | SMALL BLACK SCREW | (jum) | 3   |
| G               | BULB              |       | 1   |