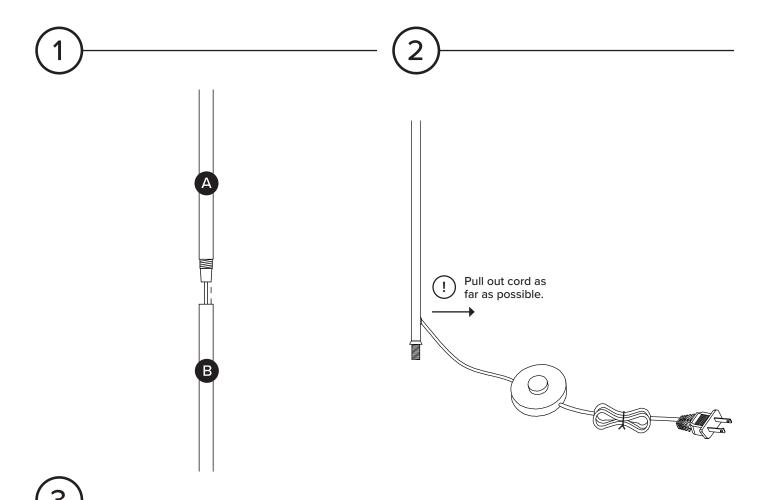

## **ASSEMBLY INSTRUCTIONS**

Read these instructions carefully and keep for future reference. Refer to parts inventory for guidance, and ensure you have all pieces before starting.

When assembling, place all parts on a soft, clean, and flat surface such as a carpet to prevent scratches.

| PARTS INVENTORY |                     |     |  |
|-----------------|---------------------|-----|--|
| ID              | DESCRIPTION         | QTY |  |
| A               | LAMP TOP SEGMENT    | 1   |  |
| B               | LAMP MIDDLE SEGMENT | 1   |  |
| C               | LAMP BOTTOM SEGMENT | 1   |  |
| D               | BASE                | 1   |  |
| •               | BULB                | 1   |  |