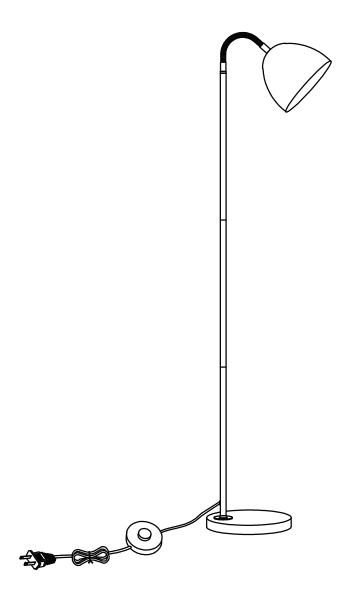

| PARTS INVENTORY |                     |     |  |
|-----------------|---------------------|-----|--|
| ID              | DESCRIPTION         | QTY |  |
| A               | LAMP TOP SEGMENT    | 1   |  |
| B               | LAMP MIDDLE SEGMENT | 1   |  |
| C               | LAMP BOTTOM SEGMENT | 1   |  |
| D               | BASE                | 1   |  |
| •               | BULB                | 1   |  |

| PARTS INVENTORY CONT. |               |  |     |  |
|-----------------------|---------------|--|-----|--|
| ID                    | DESCRIPTION   |  | QTY |  |
| •                     | FLAT WASHER   |  | 1   |  |
| G                     | WASHER        |  | 1   |  |
| •                     | LOCK WASHER   |  | 1   |  |
| 0                     | NUT           |  | 1   |  |
| 0                     | OFFSET WRENCH |  | 1   |  |