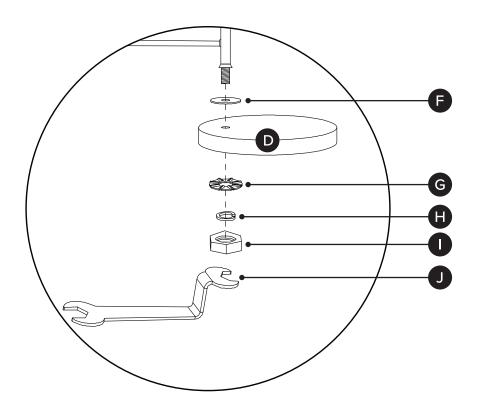

| PARTS INVENTORY |                     |     |  |
|-----------------|---------------------|-----|--|
| ID              | DESCRIPTION         | QTY |  |
| A               | LAMP TOP SEGMENT    | 1   |  |
| B               | LAMP MIDDLE SEGMENT | 1   |  |
| C               | LAMP BOTTOM SEGMENT | 1   |  |
| D               | BASE                | 1   |  |
| •               | BULB                | 1   |  |

| PARTS INVENTORY CONT. |               |  |     |  |
|-----------------------|---------------|--|-----|--|
| ID                    | DESCRIPTION   |  | QTY |  |
| •                     | FLAT WASHER   |  | 1   |  |
| G                     | WASHER        |  | 1   |  |
| •                     | LOCK WASHER   |  | 1   |  |
| 0                     | NUT           |  | 1   |  |
| 0                     | OFFSET WRENCH |  | 1   |  |