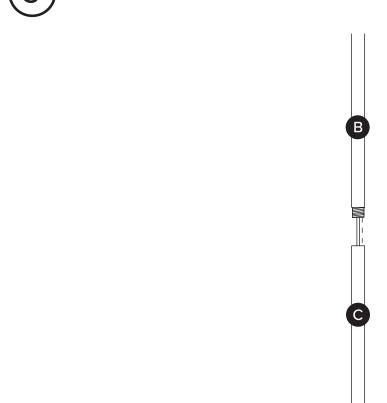

## **ASSEMBLY INSTRUCTIONS**

Read these instructions carefully and keep for future reference. Refer to parts inventory for guidance, and ensure you have all pieces before starting.

When assembling, place all parts on a soft, clean, and flat surface such as a carpet to prevent scratches.

| PARTS INVENTORY |                     |     |  |
|-----------------|---------------------|-----|--|
| ID              | DESCRIPTION         | QTY |  |
| A               | LAMP TOP SEGMENT    | 1   |  |
| B               | LAMP MIDDLE SEGMENT | 1   |  |
| C               | LAMP BOTTOM SEGMENT | 1   |  |
| D               | BASE                | 1   |  |
| •               | BULB                | 1   |  |