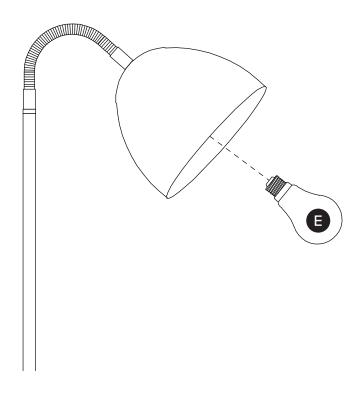

| PARTS INVENTORY |                     |     |  |
|-----------------|---------------------|-----|--|
| ID              | DESCRIPTION         | QTY |  |
| A               | LAMP TOP SEGMENT    | 1   |  |
| B               | LAMP MIDDLE SEGMENT | 1   |  |
| C               | LAMP BOTTOM SEGMENT | 1   |  |
| D               | BASE                | 1   |  |
| •               | BULB                | 1   |  |