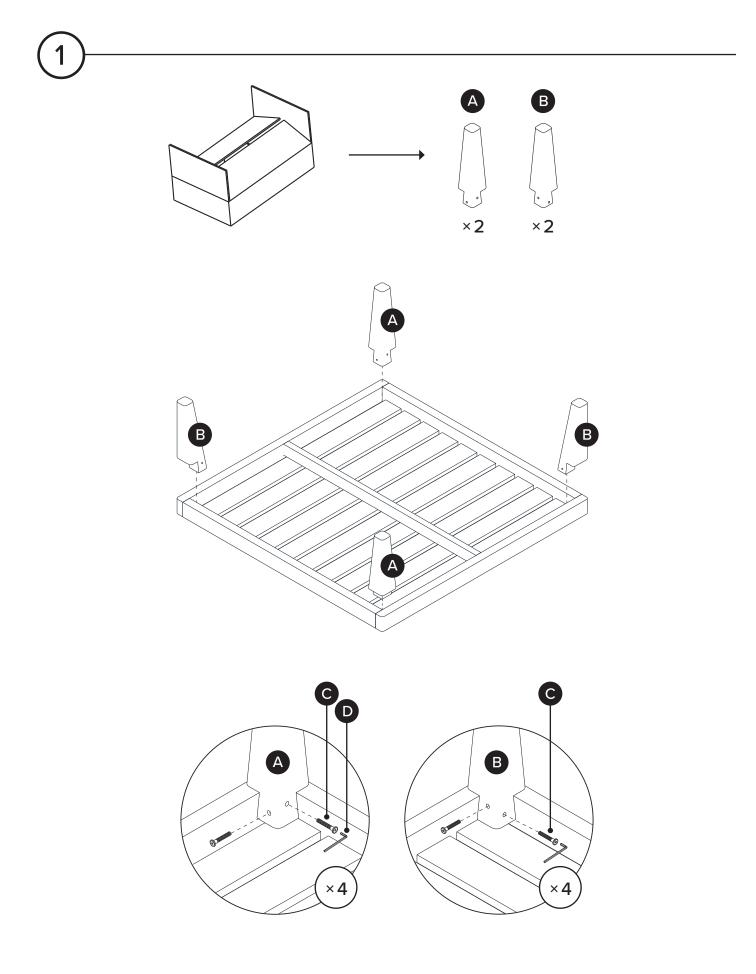

Hardware may loosen over time, check the bolts regularly and tighten if necessary.

| PARTS LIST |                |  |     |
|------------|----------------|--|-----|
| ID         | DESCRIPTION    |  | QTY |
| A          | LEG            |  | 2   |
| B          | LEG            |  | 2   |
| C          | M6 × 55MM BOLT |  | 8   |
| D          | M6 × 55MM BOLT |  | 1   |