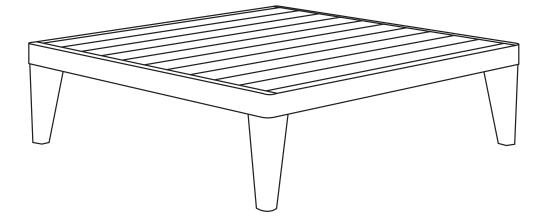

VERSION 1.0

## Assembly Instructions



## URBA

Coffee Table

## ASSEMBLY INSTRUCTIONS

Read these instructions carefully and keep for future reference. Refer to parts inventory for guidance, and ensure you have all pieces before starting.

When assembling, place all parts on a soft, clean, and flat surface such as a carpet to prevent scratches.

If you're having difficulty, our friendly Customer Care team is always here to help. Call us at **1.888.746.3455** during business hours, email **service@article.com** or chat live at **article.com**.



Hardware may loosen over time, check the bolts regularly and tighten if necessary.

| PARTS LIST |                |  |     |
|------------|----------------|--|-----|
| ID         | DESCRIPTION    |  | QTY |
| A          | LEG            |  | 2   |
| B          | LEG            |  | 2