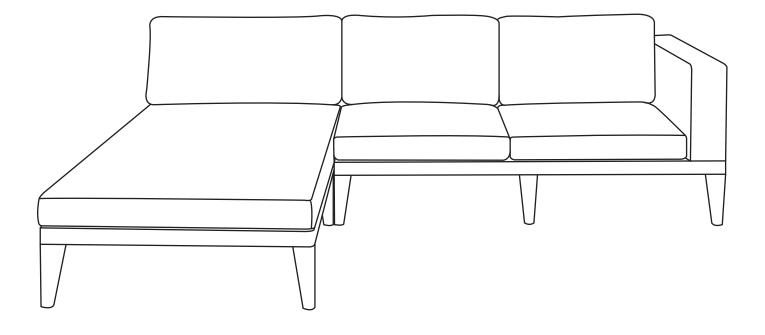

VERSION 1.0

## Assembly Instructions



## URBA

Sectional Sofa

## ASSEMBLY INSTRUCTIONS

Read these instructions carefully and keep for future reference. Refer to parts inventory for guidance, and ensure you have all pieces before starting.

When assembling, place all parts on a soft, clean, and flat surface such as a carpet to prevent scratches.

If you're having difficulty, our friendly Customer Care team is always here to help. Call us at **1.888.746.3455** during business hours, email **service@article.com** or chat live at **article.com**.



Hardware may loosen over time, check the bolts regularly and tighten if necessary.

| PARTS INVENTORY |                     |     |  |
|-----------------|---------------------|-----|--|
| ID              | DESCRIPTION         | QTY |  |
| A               | SOFA SECTION        | 1