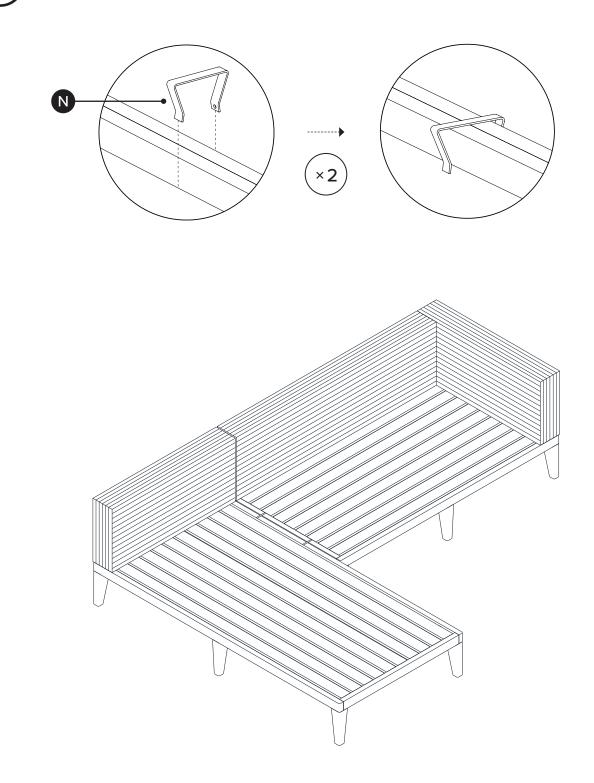

| PARTS INVENTORY CONT. |                   |   |     |  |
|-----------------------|-------------------|---|-----|--|
| ID                    | DESCRIPTION       |   | QTY |  |
| G                     | M6 × 55MM BOLT    | 0 | 24  |  |
| Ð                     | ALLEN KEY         |   | 1   |  |
| 0                     | M6 × 80MM BOLT    | 0 | 4   |  |
| J                     | CONNECTOR BRACKET |   | 2   |  |