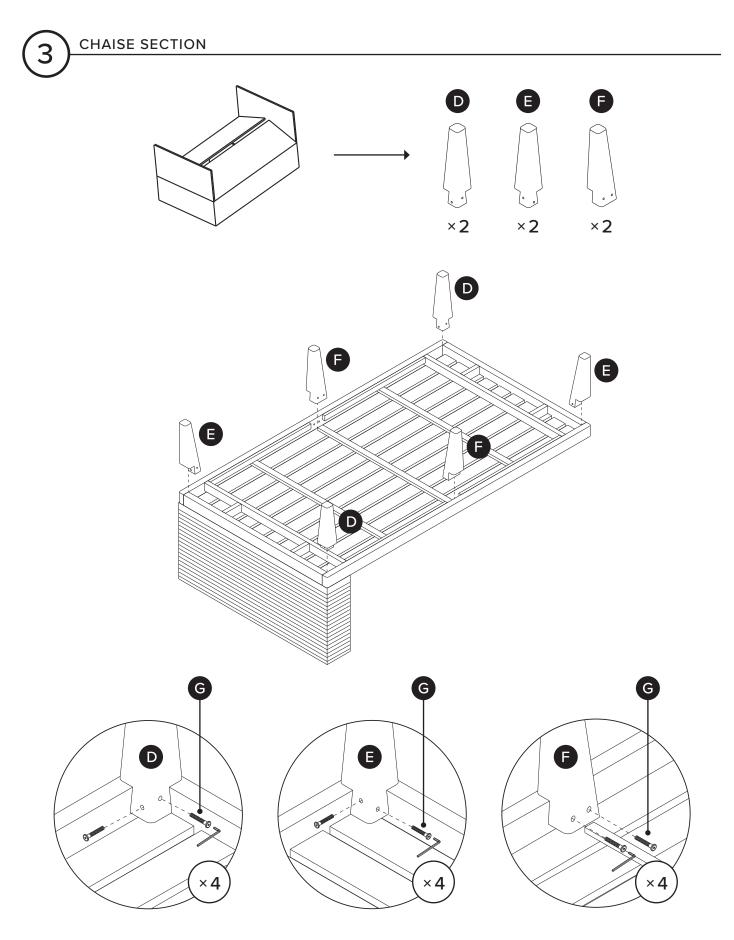

Hardware may loosen over time, check the bolts regularly and tighten if necessary.

| PARTS INVENTORY |                     |     |  |
|-----------------|---------------------|-----|--|
| ID              | DESCRIPTION         | QTY |  |
| A               | SOFA SECTION        | 1   |  |
| B               | CHAISE SECTION BASE | 1   |  |
| С               | CHAISE SECTION BACK | 1   |  |
| D               | CORNER LEGS         | 4   |  |
| e               | CORNER LEGS         | 4   |  |
| F               | CENTER LEGS         | 4   |  |