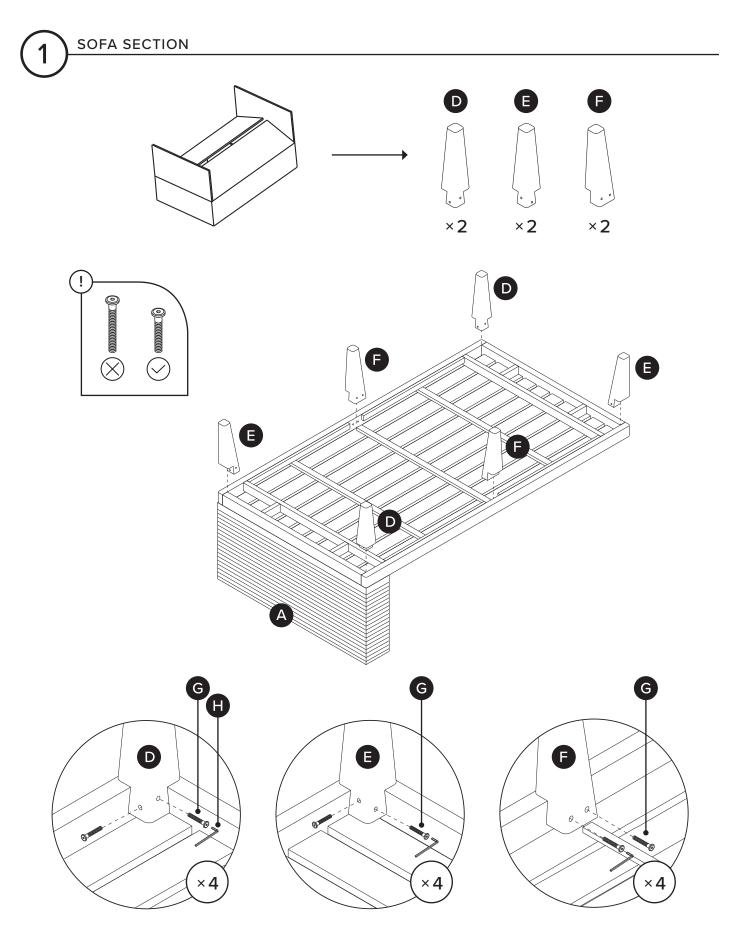

Hardware may loosen over time, check the bolts regularly and tighten if necessary.

| PARTS INVENTORY |                     |     |  |
|-----------------|---------------------|-----|--|
| ID              | DESCRIPTION         | QTY |  |
| A               | SOFA SECTION        | 1   |  |
| B               | CHAISE SECTION BASE | 1   |  |
| С               | CHAISE SECTION BACK | 1   |  |
| D               | CORNER LEGS         | 4   |  |
| e               | CORNER LEGS         | 4   |  |
| F               | CENTER LEGS         | 4   |  |