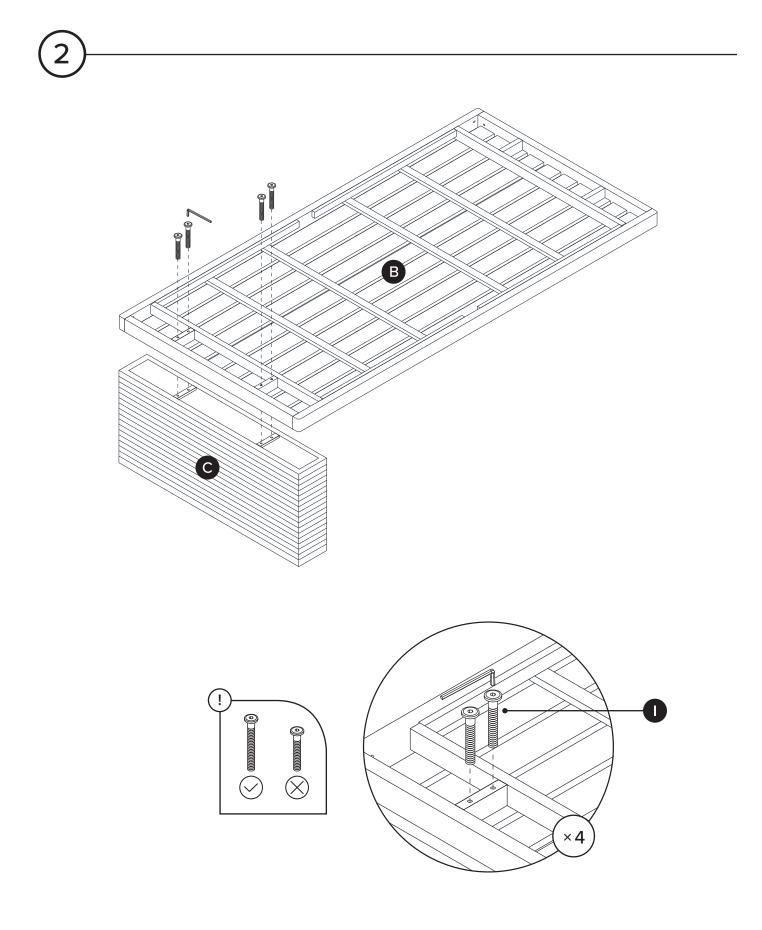

| PARTS INVENTORY CONT. |                   |   |     |  |
|-----------------------|-------------------|---|-----|--|
| ID                    | DESCRIPTION       |   | QTY |  |
| G                     | M6 × 55MM BOLT    | 0 | 24  |  |
| Ð                     | ALLEN KEY         |   | 1   |  |
| 0                     | M6 × 80MM BOLT    | 0 | 4   |  |
| J                     | CONNECTOR BRACKET |   | 2   |  |