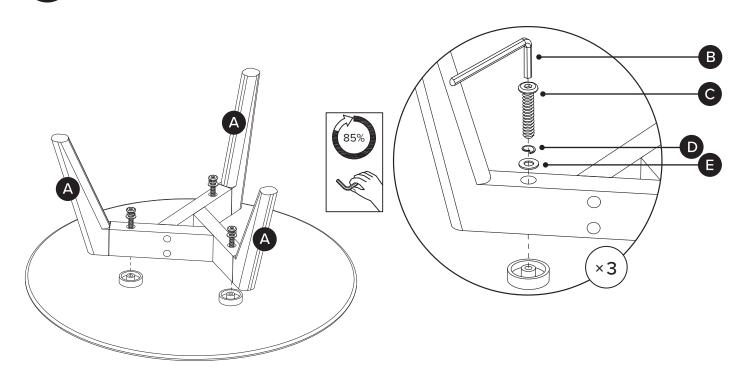

## ARTICLE.

## **Assembly Instructions**



## **CLARUS**

Coffee Table

ARTICLE. CLARUS Coffee Table Page 2 of 4

## **ASSEMBLY INSTRUCTIONS**

Read these instructions carefully and keep for future reference. Refer to parts inventory for guidance, and ensure you have all pieces before starting.

When assembling, place all parts on a soft, clean, and flat surface such as a carpet to prevent scratches.

If you're having difficulty, our friendly Customer Care team is always here to help. Call us at **1.888.746.3455** during business hours, email **service@article.com** or chat live at **article.com**.



























Fully tighten all bolts after turning upright.