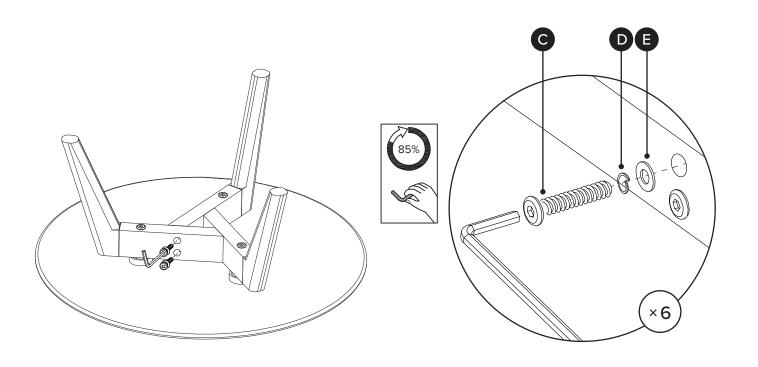

## **ASSEMBLY INSTRUCTIONS**

Read these instructions carefully and keep for future reference. Refer to parts inventory for guidance, and ensure you have all pieces before starting.

When assembling, place all parts on a soft, clean, and flat surface such as a carpet to prevent scratches.