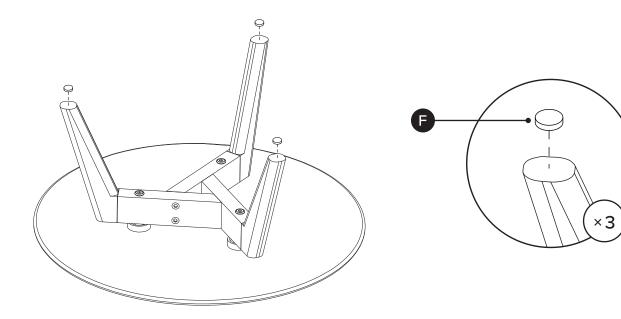

## **ASSEMBLY INSTRUCTIONS**

Read these instructions carefully and keep for future reference. Refer to parts inventory for guidance, and ensure you have all pieces before starting.

When assembling, place all parts on a soft, clean, and flat surface such as a carpet to prevent scratches.