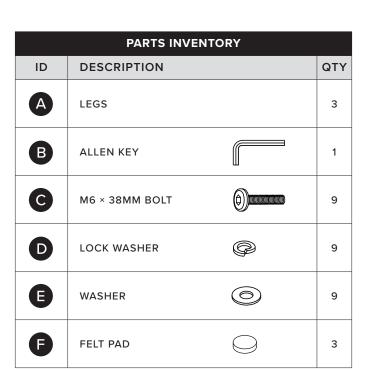

## **ASSEMBLY INSTRUCTIONS**

Read these instructions carefully and keep for future reference. Refer to parts inventory for guidance, and ensure you have all pieces before starting.

When assembling, place all parts on a soft, clean, and flat surface such as a carpet to prevent scratches.