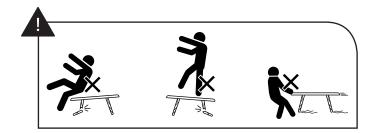

## ASSEMBLY INSTRUCTIONS

Read these instructions carefully and keep for future reference. Refer to parts inventory for guidance, and ensure you have all pieces before starting.

When assembling, place all parts on a soft, clean, and flat surface such as a carpet to prevent scratches.