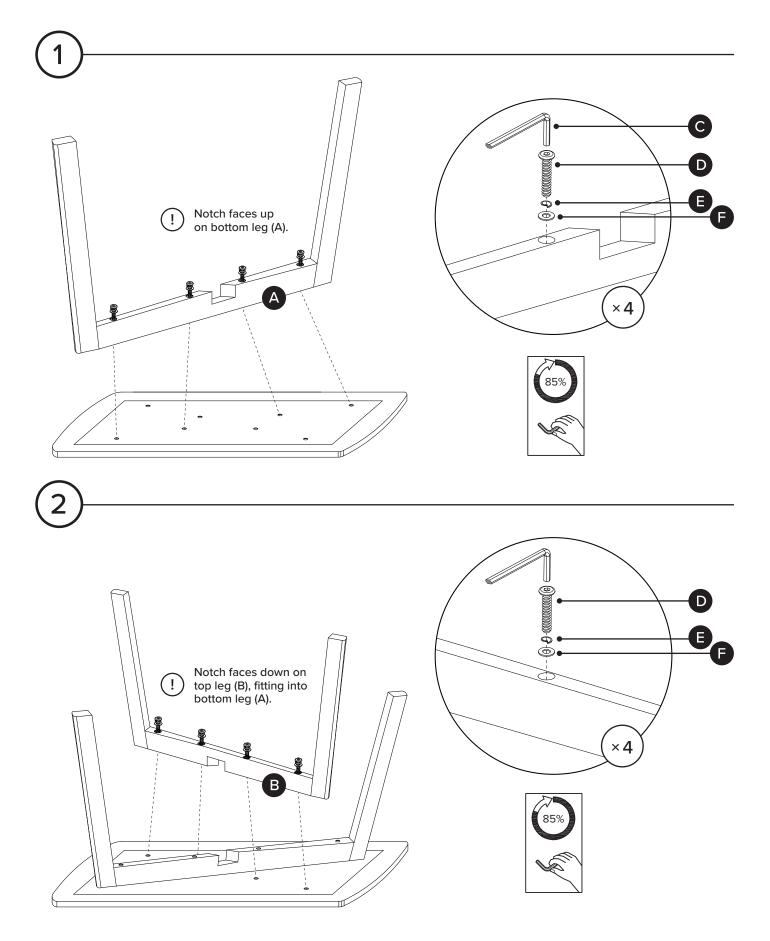

Hardware may loosen over time, check the bolts regularly and tighten if necessary.

| PARTS INVENTORY |                |            |     |
|-----------------|----------------|------------|-----|
| ID              | DESCRIPTION    |            | QTY |
| A               | BOTTOM LEG     |            | 1   |
| B               | TOP LEG        |            | 1   |
| C               | ALLEN KEY      |            | 1   |
| D               | M6 × 53MM BOLT |            | 8   |
| 0               | LOCK WASHER    | Ø          | 8   |
| ſ               | WASHER         | 0          | 8   |
| G               | FELT PAD       | $\bigcirc$ | 4   |

## ARTICLE.

Fully tighten all bolts after turning upright.