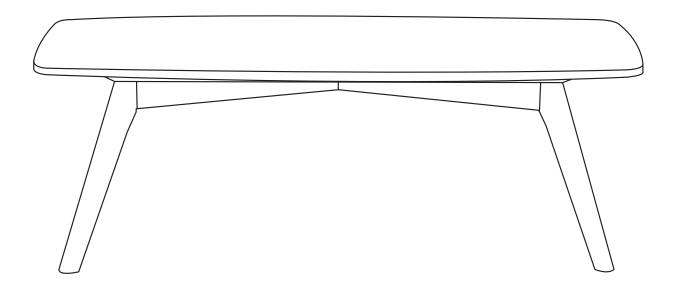

VERSION 1.1

Assembly Instructions



## VENA

Rectangular Coffee Table

## ASSEMBLY INSTRUCTIONS

Read these instructions carefully and keep for future reference. Refer to parts inventory for guidance, and ensure you have all pieces before starting.

When assembling, place all parts on a soft, clean, and flat surface such as a carpet to prevent scratches.

If you're having difficulty, our friendly Customer Care team is always here to help. Call us at **1.888.746.3455** during business hours, email **service@article.com** or chat live at **article.com**.



Hardware may loosen over time, check the bolts regularly and tighten if necessary.



| PARTS INVENTORY |                |            |     |
|-----------------|----------------|------------|-----|
| ID              | DESCRIPTION    |            | QTY |
| A