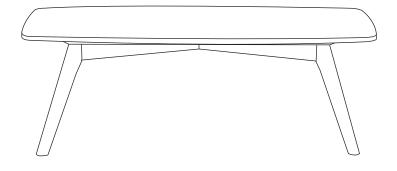

Call us at **1.888.746.3455** during business hours, email **service@article.com** or chat live at **article.com**.



Hardware may loosen over time, check the bolts regularly and tighten if necessary.



| PARTS INVENTORY |                |            |     |
|-----------------|----------------|------------|-----|
| ID              | DESCRIPTION    |            | QTY |
| A               | BOTTOM LEG     |            | 1   |
| B               | TOP LEG        |            | 1   |
| C               | ALLEN KEY      |            | 1   |
| D               | M6 × 53MM BOLT |            | 8   |
| 0               | LOCK WASHER    | Ø          | 8   |
| ſ               | WASHER         | 0          | 8   |
| G               | FELT PAD       | $\bigcirc$ | 4   |

## ARTICLE.



## ARTICLE.











Fully tighten all bolts after turning upright.