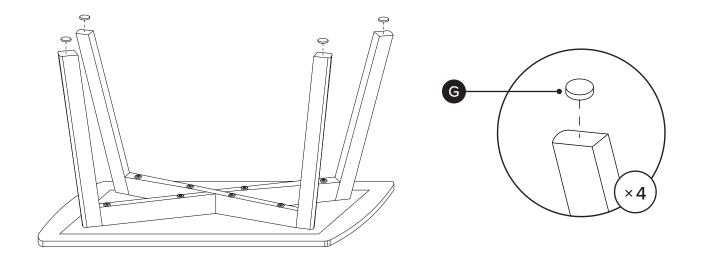

Hardware may loosen over time, check the bolts regularly and tighten if necessary.

| PARTS INVENTORY |                |            |     |
|-----------------|----------------|------------|-----|
| ID              | DESCRIPTION    |            | QTY |
| A               | BOTTOM LEG     |            | 1   |
| B               | TOP LEG        |            | 1   |
| C               | ALLEN KEY      |            | 1   |
| D               | M6 × 53MM BOLT |            | 8   |
| 0               | LOCK WASHER    | Ø          | 8   |
| ſ               | WASHER         | 0          | 8   |
| G               | FELT PAD       | $\bigcirc$ | 4   |

## ARTICLE.

Fully tighten all bolts after turning upright.