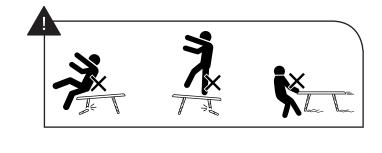

## ARTICLE.

## **Assembly Instructions**



## **VENA**

Square Coffee Table

## **ASSEMBLY INSTRUCTIONS**

Read these instructions carefully and keep for future reference. Refer to parts inventory for guidance, and ensure you have all pieces before starting.

When assembling, place all parts on a soft, clean, and flat surface such as a carpet to prevent scratches.

If you're having difficulty, our friendly Customer Care team is always here to help. Call us at **1.888.746.3455** during business hours, email **service@article.com** or chat live at **article.com**.







| PARTS INVENTORY |                |  |     |
|-----------------|----------------|--|-----|
| ID              | DESCRIPTION    |  | QTY |
| A               | BOTTOM LEG     |  | 1   |
| В               | TOP LEG        |  | 1   |
| G               | ALLEN KEY      |  | 1   |
| D               | M6 × 53MM BOLT |  | 8   |
| <b>B</b>        | LOCK WASHER    |  | 8   |
| •               | WASHER         |  | 8   |
| G               | FELT PAD       |  | 4   |









(4)





Fully tighten all bolts after turning upright.