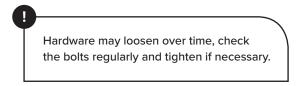

## ARTICLE.

## **Assembly Instructions**



## **VENA**

Square Coffee Table

## **ASSEMBLY INSTRUCTIONS**

Read these instructions carefully and keep for future reference. Refer to parts inventory for guidance, and ensure you have all pieces before starting.

When assembling, place all parts on a soft, clean, and flat surface such as a carpet to prevent scratches.

If you're having difficulty, our friendly Customer Care team is always here to help. Call us at **1.888.746.3455** during business hours, email **service@article.com** or chat live at **article.com**.







| PARTS INVENTORY |                |  |     |
|-----------------|----------------|--|-----|
| ID              | DESCRIPTION    |  | QTY |
| A               | BOTTOM LEG     |  | 1   |
| В               | TOP LEG        |  | 1   |
| G               | ALLEN KEY      |  | 1   |
| D               | M6 × 53MM BOLT |  | 8   |
| <b>B</b>        | LOCK WASHER    |  | 8   |
| •               | WASHER         |  | 8   |
| G               | FELT PAD       |  | 4   |









(4)





Fully tighten all bolts after turning upright.