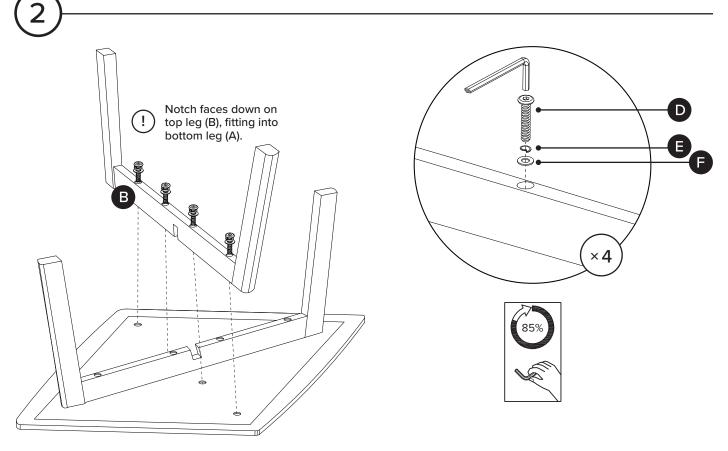

| PARTS INVENTORY |                |  |     |
|-----------------|----------------|--|-----|
| ID              | DESCRIPTION    |  | QTY |
| A               | BOTTOM LEG     |  | 1   |
| В               | TOP LEG        |  | 1   |
| G               | ALLEN KEY      |  | 1   |
| D               | M6 × 53MM BOLT |  | 8   |
| <b>B</b>        | LOCK WASHER    |  | 8   |
| •               | WASHER         |  | 8   |
| G               | FELT PAD       |  | 4   |