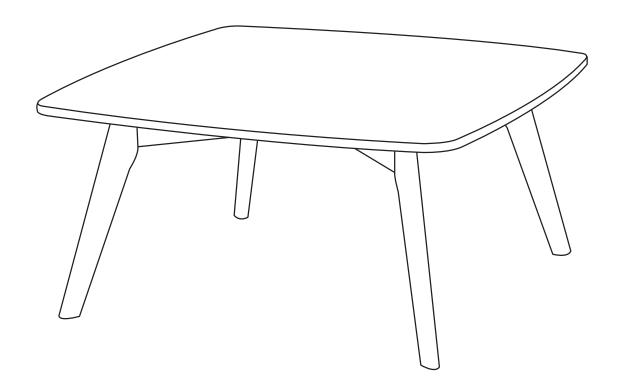

## ARTICLE.

## **Assembly Instructions**



## **VENA**

Square Coffee Table

## **ASSEMBLY INSTRUCTIONS**

Read these instructions carefully and keep for future reference. Refer to parts inventory for guidance, and ensure you have all pieces before starting.

When assembling, place all parts on a soft, clean, and flat surface such as a carpet to prevent scratches.

If you're having difficulty, our friendly Customer Care team is always here to help. Call us at **1.888.746.3455** during business hours, email **service@article.com** or chat live at **article.com**.







| PARTS INVENTORY |                |  |     |
|-----------------|----------------|--|-----|
| ID              | DESCRIPTION    |  | QTY |
| A               | BOTTOM LEG     |  | 1   |
| В               | TOP LEG        |  | 1   |
| G               | ALLEN KEY