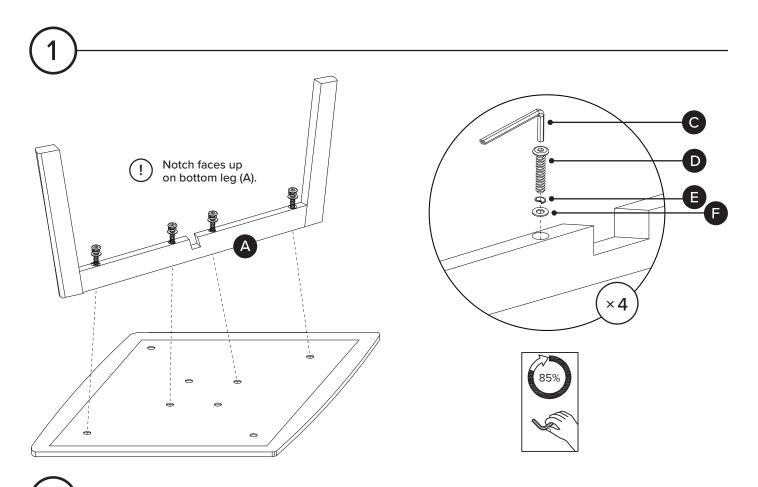

| PARTS INVENTORY |                |  |     |
|-----------------|----------------|--|-----|
| ID              | DESCRIPTION    |  | QTY |
| A               | BOTTOM LEG     |  | 1   |
| В               | TOP LEG        |  | 1   |
| G               | ALLEN KEY      |  | 1   |
| D               | M6 × 53MM BOLT |  | 8   |
| <b>B</b>        | LOCK WASHER    |  | 8   |
| •               | WASHER         |  | 8   |
| G               | FELT PAD       |  | 4   |