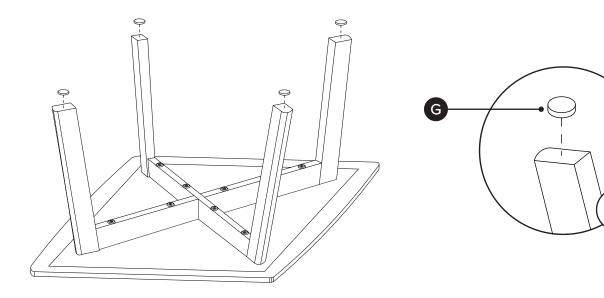

| PARTS INVENTORY |                |  |     |
|-----------------|----------------|--|-----|
| ID              | DESCRIPTION    |  | QTY |
| A               | BOTTOM LEG     |  | 1   |
| В               | TOP LEG        |  | 1   |
| G               | ALLEN KEY      |  | 1   |
| D               | M6 × 53MM BOLT |  | 8   |
| <b>B</b>        | LOCK WASHER    |  | 8   |
| •               | WASHER         |  | 8   |
| G               | FELT PAD       |  | 4   |

(4)

Fully tighten all bolts after turning upright.