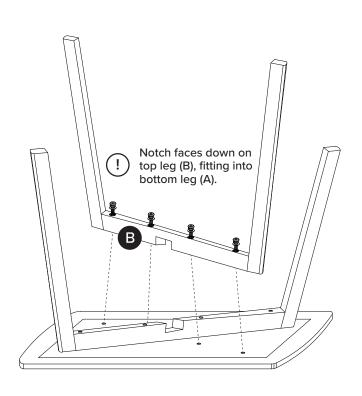

| PARTS INVENTORY |                |   |     |
|-----------------|----------------|---|-----|
| ID              | DESCRIPTION    |   | QTY |
| A               | BOTTOM LEG     |   | 1   |
| B               | TOP LEG        |   | 1   |
| C               | ALLEN KEY      |   | 1   |
| D               | M6 × 38MM BOLT |   | 8   |
| •               | LOCK WASHER    |   | 8   |
| •               | WASHER         | 0 | 8   |
| G               | FELT PAD       |   | 4   |

(4)

Fully tighten all bolts after turning upright.