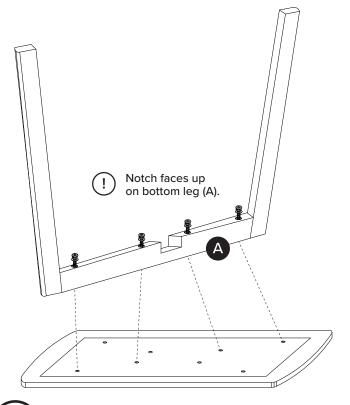

| PARTS INVENTORY |                |   |     |
|-----------------|----------------|---|-----|
| ID              | DESCRIPTION    |   | QTY |
| A               | BOTTOM LEG     |   | 1   |
| B               | TOP LEG        |   | 1   |
| C               | ALLEN KEY      |   | 1   |
| D               | M6 × 38MM BOLT |   | 8   |
| •               | LOCK WASHER    |   | 8   |
| •               | WASHER         | 0 | 8   |
| G               | FELT PAD       |   | 4   |