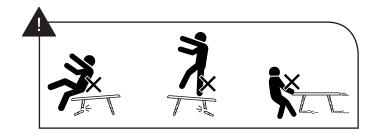

#### **VERSION 1.1**

## ARTICLE.

### **Assembly Instructions**



# **VENA**

Rectangular Side Table

### **ASSEMBLY INSTRUCTIONS**

Read these instructions carefully and keep for future reference. Refer to parts inventory for guidance, and ensure you have all pieces before starting.

When assembling, place all parts on a soft, clean, and flat surface such as a carpet to prevent scratches.

If you're having difficulty, our friendly Customer Care team is always here to help. Call us at **1.888.746.3455** during business hours, email **service@article.com** or chat live at **article.com**.







| PARTS INVENTORY |                |   |     |
|-----------------|----------------|---|-----|
| ID              | DESCRIPTION    |   | QTY |
| A               | BOTTOM LEG     |   | 1   |
| B               | TOP LEG        |   | 1   |
| C               | ALLEN KEY      |   | 1   |
| D               | M6 × 38MM BOLT |   | 8   |
| •               | LOCK WASHER    |   | 8   |
| •               | WASHER         | 0 | 8   |
| G               | FELT PAD       |   | 4   |



















(4)





Fully tighten all bolts after turning upright.