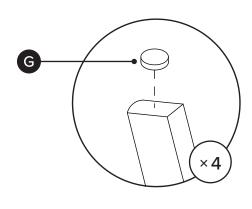

| PARTS INVENTORY |                |   |     |
|-----------------|----------------|---|-----|
| ID              | DESCRIPTION    |   | QTY |
| A               | BOTTOM LEG     |   | 1   |
| B               | TOP LEG        |   | 1   |
| C               | ALLEN KEY      |   | 1   |
| D               | M6 × 38MM BOLT |   | 8   |
| •               | LOCK WASHER    |   | 8   |
| •               | WASHER         | 0 | 8   |
| G               | FELT PAD       |   | 4   |