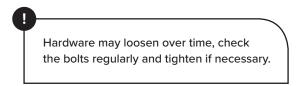

#### **VERSION 1.1**

## ARTICLE.

### **Assembly Instructions**



# **VENA**

Rectangular Side Table

### **ASSEMBLY INSTRUCTIONS**

Read these instructions carefully and keep for future reference. Refer to parts inventory for guidance, and ensure you have all pieces before starting.

When assembling, place all parts on a soft, clean, and flat surface such as a carpet to prevent scratches.

If you're having difficulty, our friendly Customer Care team is always here to help. Call us at **1.888.746.3455** during business hours, email **service@article.com** or chat live at **article.com**.







| PARTS INVENTORY |                |   |     |
|-----------------|----------------|---|-----|
| ID              | DESCRIPTION    |   | QTY |
| A               | BOTTOM LEG     |   | 1   |
| B               | TOP LEG        |   | 1   |
| C               | ALLEN KEY      |   | 1   |
| D               | M6 × 38MM BOLT |   | 8   |
| •               | LOCK WASHER    |   | 8   |
| •               | WASHER         | 0 | 8   |
| G               | FELT PAD       |   | 4   |



















(4)





Fully tighten all bolts after turning upright.