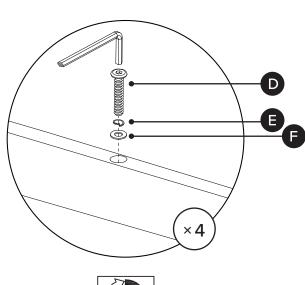

| PARTS INVENTORY |                |   |     |
|-----------------|----------------|---|-----|
| ID              | DESCRIPTION    |   | QTY |
| A               | BOTTOM LEG     |   | 1   |
| B               | TOP LEG        |   | 1   |
| C               | ALLEN KEY      |   | 1   |
| D               | M6 × 38MM BOLT |   | 8   |
| •               | LOCK WASHER    |   | 8   |
| •               | WASHER         | 0 | 8   |
| G               | FELT PAD       |   | 4   |