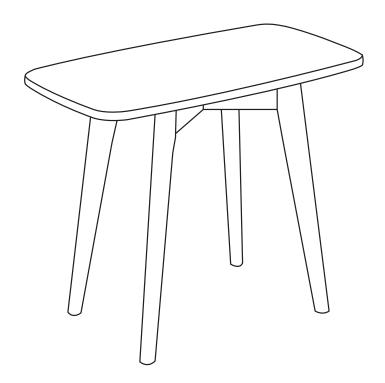

#### **VERSION 1.1**

## ARTICLE.

### **Assembly Instructions**



# **VENA**

Rectangular Side Table

### **ASSEMBLY INSTRUCTIONS**

Read these instructions carefully and keep for future reference. Refer to parts inventory for guidance, and ensure you have all pieces before starting.

When assembling, place all parts on a soft, clean, and flat surface such as a carpet to prevent scratches.

If you're having difficulty, our friendly Customer Care team is always here to help. Call us at **1.888.746.3455** during business hours, email **service@article.com** or chat live at **article.com**.







| PARTS INVENTORY |                |   |     |
|-----------------|----------------|---|-----|
| ID              | DESCRIPTION    |   | QTY |
| A               | BOTTOM LEG     |   | 1   |
| B               | TOP LEG        |   | 1   |
| C               | ALLEN K