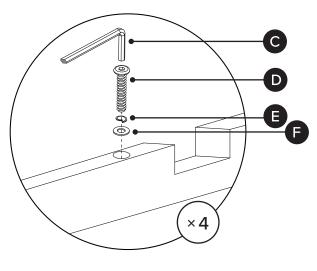

| PARTS INVENTORY |                |   |     |
|-----------------|----------------|---|-----|
| ID              | DESCRIPTION    |   | QTY |
| A               | BOTTOM LEG     |   | 1   |
| B               | TOP LEG        |   | 1   |
| C               | ALLEN KEY      |   | 1   |
| D               | M6 × 38MM BOLT |   | 8   |
| •               | LOCK WASHER    |   | 8   |
| •               | WASHER         | 0 | 8   |
| G               | FELT PAD       |   | 4   |