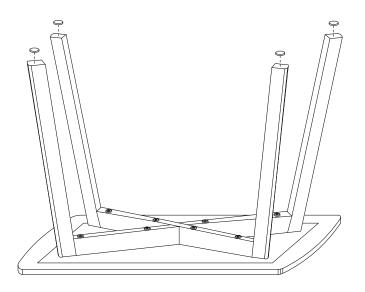

hen assembling, place all parts on a soft, clean, and flat surface such as a carpet to prevent scratches.

If you're having difficulty, our friendly Customer Care team is always here to help. Call us at **1.888.746.3455** during business hours, email **service@article.com** or chat live at **article.com**.







| PARTS INVENTORY |                |   |     |
|-----------------|----------------|---|-----|
| ID              | DESCRIPTION    |   | QTY |
| A               | BOTTOM LEG     |   | 1   |
| B               | TOP LEG        |   | 1   |
| C               | ALLEN KEY      |   | 1   |
| D               | M6 × 38MM BOLT |   | 8   |
| •               | LOCK WASHER    |   | 8   |
| •               | WASHER         | 0 | 8   |
| G               | FELT PAD       |   | 4   |



















(4)





Fully tighten all bolts after turning upright.