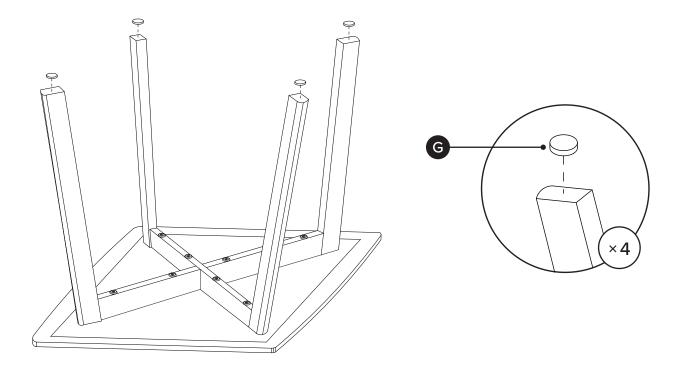

| PARTS INVENTORY |                |  |     |
|-----------------|----------------|--|-----|
| ID              | DESCRIPTION    |  | QTY |
| A               | BOTTOM LEG     |  | 1   |
| B               | TOP LEG        |  | 1   |
| G               | ALLEN KEY      |  | 1   |
| D               | M6 × 38MM BOLT |  | 8   |
| •               | LOCK WASHER    |  | 8   |
| •               | WASHER         |  | 8   |
| G               | FELT PAD       |  | 4   |

(4)

Fully tighten all bolts after turning upright.