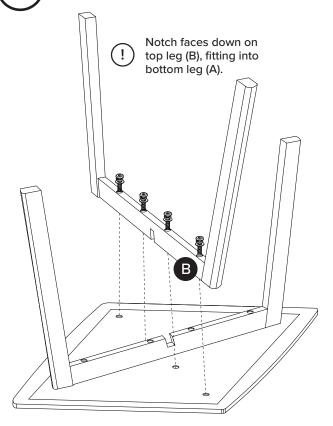

| PARTS INVENTORY |                |  |     |
|-----------------|----------------|--|-----|
| ID              | DESCRIPTION    |  | QTY |
| A               | BOTTOM LEG     |  | 1   |
| B               | TOP LEG        |  | 1   |
| G               | ALLEN KEY      |  | 1   |
| D               | M6 × 38MM BOLT |  | 8   |
| •               | LOCK WASHER    |  | 8   |
| •               | WASHER         |  | 8   |
| G               | FELT PAD       |  | 4   |