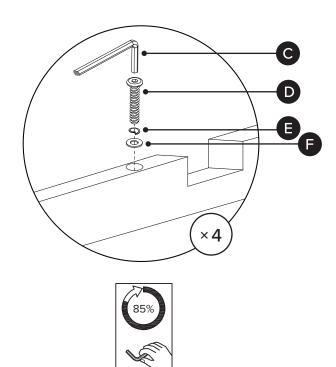

| PARTS INVENTORY |                |  |     |
|-----------------|----------------|--|-----|
| ID              | DESCRIPTION    |  | QTY |
| A               | BOTTOM LEG     |  | 1   |
| B               | TOP LEG        |  | 1   |
| G               | ALLEN KEY      |  | 1   |
| D               | M6 × 38MM BOLT |  | 8   |
| •               | LOCK WASHER    |  | 8   |
| •               | WASHER         |  | 8   |
| G               | FELT PAD       |  | 4   |