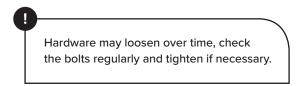

## **VERSION 1.1**

## ARTICLE.

## **Assembly Instructions**



**VENA** 

Square Side Table

## **ASSEMBLY INSTRUCTIONS**

Read these instructions carefully and keep for future reference. Refer to parts inventory for guidance, and ensure you have all pieces before starting.

When assembling, place all parts on a soft, clean, and flat surface such as a carpet to prevent scratches.

If you're having difficulty, our friendly Customer Care team is always here to help. Call us at **1.888.746.3455** during business hours, email **service@article.com** or chat live at **article.com**.







| PARTS INVENTORY |                |  |     |
|-----------------|----------------|--|-----|
| ID              | DESCRIPTION    |  | QTY |
| A               | BOTTOM LEG     |  | 1   |
| B               | TOP LEG        |  | 1   |
| G               | ALLEN KEY      |  | 1   |
| D               | M6 × 38MM BOLT |  | 8   |
| •               | LOCK WASHER    |  | 8   |
| •               | WASHER         |  | 8   |
| G               | FELT PAD       |  | 4   |

















(4)





Fully tighten all bolts after turning upright.