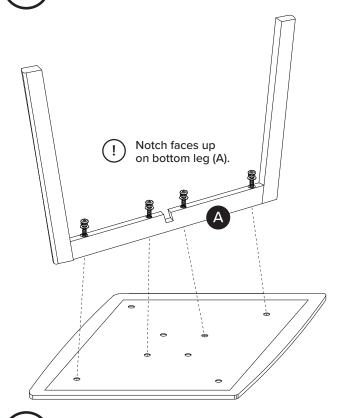

| PARTS INVENTORY |                |  |     |
|-----------------|----------------|--|-----|
| ID              | DESCRIPTION    |  | QTY |
| A               | BOTTOM LEG     |  | 1   |
| B               | TOP LEG        |  | 1   |
| G               | ALLEN KEY      |  | 1   |
| D               | M6 × 38MM BOLT |  | 8   |
| •               | LOCK WASHER    |  | 8   |
| •               | WASHER         |  | 8   |
| G               | FELT PAD       |  | 4   |