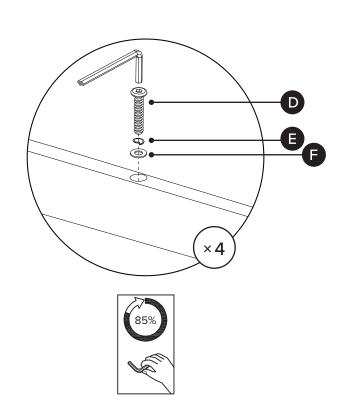

| PARTS INVENTORY |                |  |     |
|-----------------|----------------|--|-----|
| ID              | DESCRIPTION    |  | QTY |
| A               | BOTTOM LEG     |  | 1   |
| B               | TOP LEG        |  | 1   |
| G               | ALLEN KEY      |  | 1   |
| D               | M6 × 38MM BOLT |  | 8   |
| •               | LOCK WASHER    |  | 8   |
| •               | WASHER         |  | 8   |
| G               | FELT PAD       |  | 4   |

(4)

Fully tighten all bolts after turning upright.