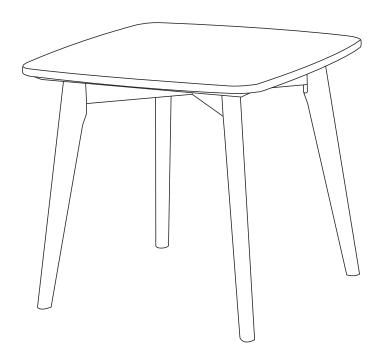

## **Assembly Instructions**

**VENA** 

Square Side Table

| PARTS INVENTORY |                |  |     |
|-----------------|----------------|--|-----|
| ID              | DESCRIPTION    |  | QTY |
| A               | BOTTOM LEG     |  | 1   |
| B               | TOP LEG        |  | 1   |
| G               | ALLEN KEY      |  | 1   |
| D               | M6 × 38MM BOLT |  | 8   |
| •               | LOCK WASHER    |  | 8   |
| •               | WASHER         |  | 8   |
| G               | FELT PAD       |  | 4   |

(4)

Fully tighten all bolts after turning upright.