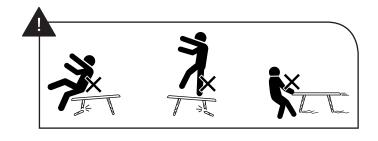

## **VERSION 1.1**

## ARTICLE.

## **Assembly Instructions**



**VENA** 

Square Side Table

## **ASSEMBLY INSTRUCTIONS**

Read these instructions carefully and keep for future reference. Refer to parts inventory for guidance, and ensure you have all pieces before starting.

When assembling, place all parts on a soft, clean, and flat surface such as a carpet to prevent scratches.

If you're having difficulty, our friendly Customer Care team is always here to help. Call us at **1.888.746.3455** during business hours, email **service@article.com** or chat live at **article.com**.







| PARTS INVENTORY |                |  |     |
|-----------------|----------------|--|-----|
| ID              | DESCRIPTION    |  | QTY |
| A               | BOTTOM LEG     |  | 1   |
| B               | TOP LEG        |  | 1   |
| G               | ALLEN KEY      |  | 1   |
| D               | M6 × 38MM BOLT |  | 8   |
| •               | LOCK WASHER    |  | 8   |
| •               | WASHER         |  | 8   |
| G               | FELT PAD       |  | 4   |

















(4)





Fully tighten all bolts after turning upright.