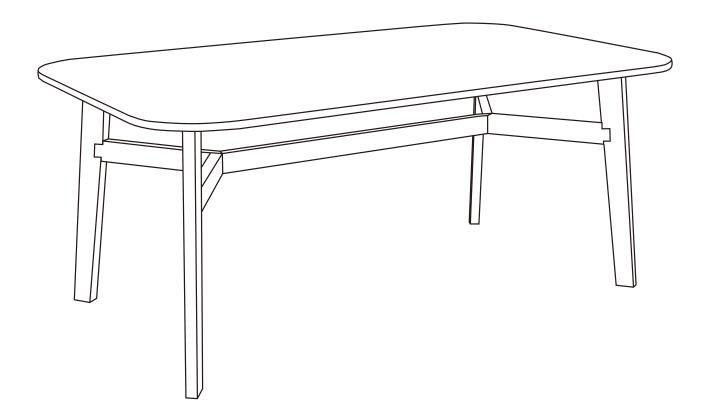

## **ASSEMBLY INSTRUCTIONS**

Read these instructions carefully and keep for future reference. Refer to parts inventory for guidance, and ensure you have all pieces before starting.

When assembling, place all parts on a soft, clean, and flat surface such as a carpet to prevent scratches.

| PARTS INVENTORY |                |          |     |
|-----------------|----------------|----------|-----|
| ID              | DESCRIPTION    |          | QTY |
| A               | LEG FRAME      |          | 1   |
| B               | LEGS           |          | 4   |
| G               | ALLEN KEY      |          | 1   |
| D               | M8 × 60MM BOLT |          | 4   |
| <b>(3</b> )     | M8 × 30MM BOLT |          | 8   |
| <b>(3</b> )     | M8 LOCK WASHER | <b>3</b> | 12  |
| G               | M8 WASHER      |          | 12  |