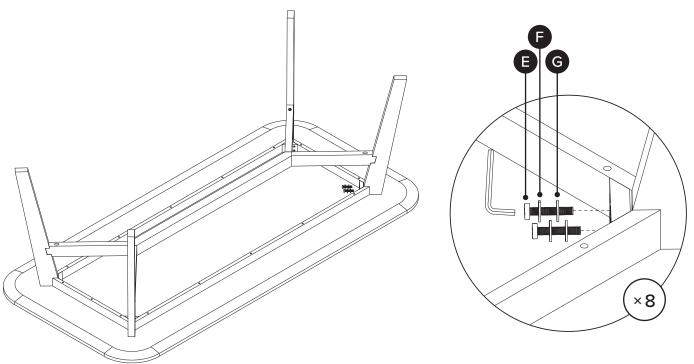

## **ASSEMBLY INSTRUCTIONS**

Read these instructions carefully and keep for future reference. Refer to parts inventory for guidance, and ensure you have all pieces before starting.

When assembling, place all parts on a soft, clean, and flat surface such as a carpet to prevent scratches.

| PARTS INVENTORY |                |          |     |
|-----------------|----------------|----------|-----|
| ID              | DESCRIPTION    |          | QTY |
| A               | LEG FRAME      |          | 1   |
| B               | LEGS           |          | 4   |
| G               | ALLEN KEY      |          | 1   |
| D               | M8 × 60MM BOLT |          | 4   |
| <b>(3</b> )     | M8 × 30MM BOLT |          | 8   |
| <b>(3</b> )     | M8 LOCK WASHER | <b>3</b> | 12  |
| G               | M8 WASHER      |          | 12  |