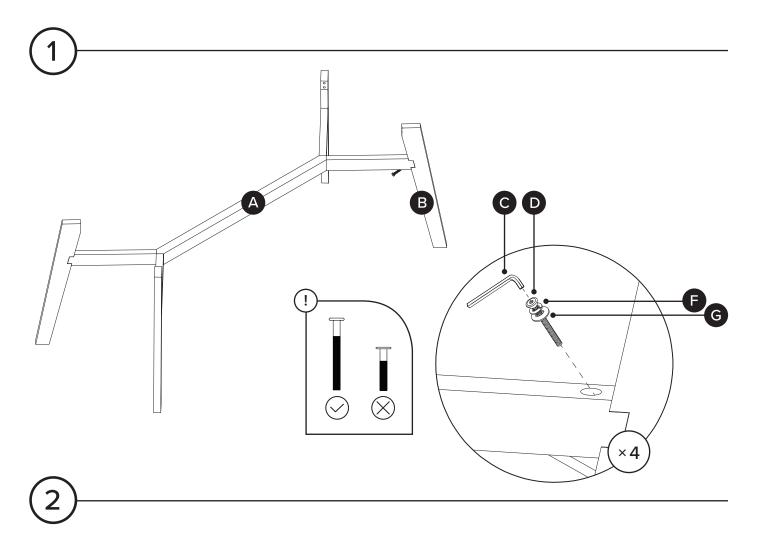

## **ASSEMBLY INSTRUCTIONS**

Read these instructions carefully and keep for future reference. Refer to parts inventory for guidance, and ensure you have all pieces before starting.

When assembling, place all parts on a soft, clean, and flat surface such as a carpet to prevent scratches.

| PARTS INVENTORY |                |          |     |
|-----------------|----------------|----------|-----|
| ID              | DESCRIPTION    |          | QTY |
| A               | LEG FRAME      |          | 1   |
| B               | LEGS           |          | 4   |
| G               | ALLEN KEY      |          | 1   |
| D               | M8 × 60MM BOLT |          | 4   |
| <b>(3</b> )     | M8 × 30MM BOLT |          | 8   |
| <b>(3</b> )     | M8 LOCK WASHER | <b>3</b> | 12  |
| G               | M8 WASHER      |          | 12  |