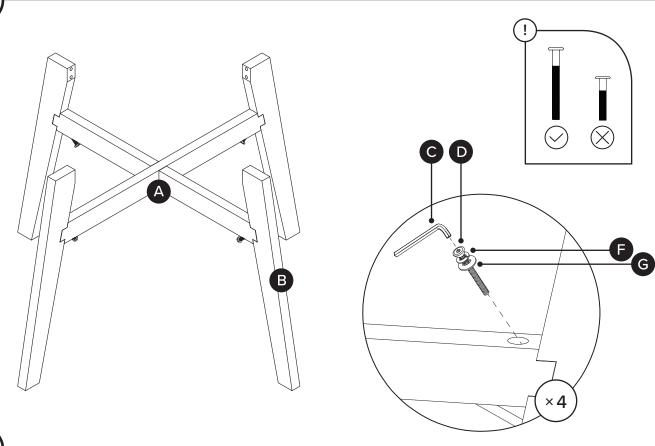

| PARTS INVENTORY |                |   |     |
|-----------------|----------------|---|-----|
| ID              | DESCRIPTION    |   | QTY |
| A               | LEG FRAME      |   | 1   |
| В               | LEGS           |   | 4   |
| 0               | ALLEN KEY      |   | 1   |
| D               | M8 × 60MM BOLT |   | 4   |
| <b>(3</b>       | M8 × 30MM BOLT |   | 8   |
| <b>(3</b> )     | M8 LOCK WASHER | 3 | 12  |
| G               | M8 WASHER      |   | 12  |