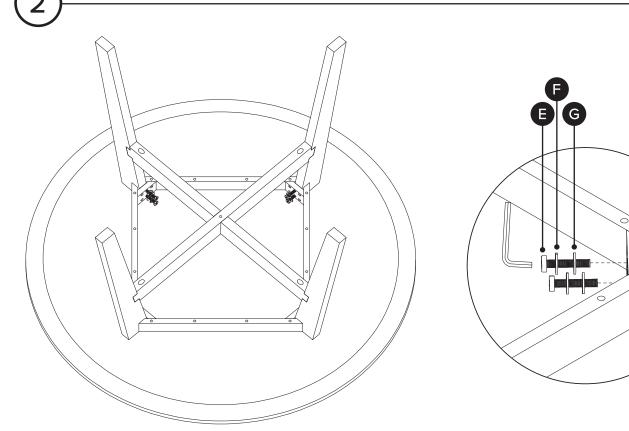

| PARTS INVENTORY |                |   |     |
|-----------------|----------------|---|-----|
| ID              | DESCRIPTION    |   | QTY |
| A               | LEG FRAME      |   | 1   |
| В               | LEGS           |   | 4   |
| 0               | ALLEN KEY      |   | 1   |
| D               | M8 × 60MM BOLT |   | 4   |
| <b>(3</b>       | M8 × 30MM BOLT |   | 8   |
| <b>(3</b> )     | M8 LOCK WASHER | 3 | 12  |
| G               | M8 WASHER      |   | 12  |