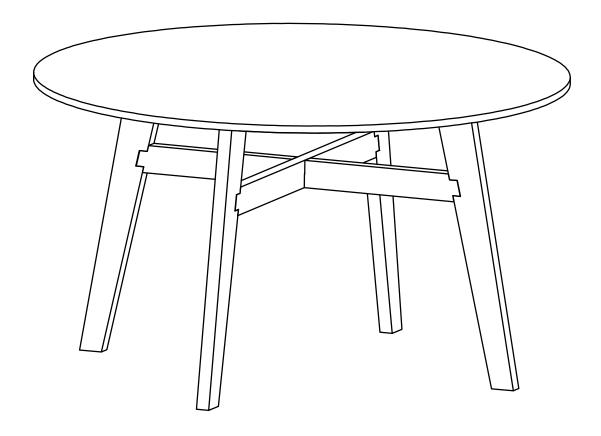

## ARTICLE.

## **Assembly Instructions**



## **VENTU**

Round Dining Table

## **ASSEMBLY INSTRUCTIONS**

Read these instructions carefully and keep for future reference. Refer to parts inventory for guidance, and ensure you have all pieces before starting.

When assembling, place all parts on a soft, clean, and flat surface such as a carpet to prevent scratches.

If you're having difficulty, our friendly Customer Care team is always here to help. Call us at **1.888.746.3455** during business hours, email **service@article.com** or chat live at **article.com**.



| PARTS INVENTORY |                |   |     |
|-----------------|----------------|---|-----|
| ID              | DESCRIPTION    |   | QTY |
| A               | LEG FRAME      |   | 1   |
| В               | LEGS           |   | 4   |
| 0               | ALLEN KEY