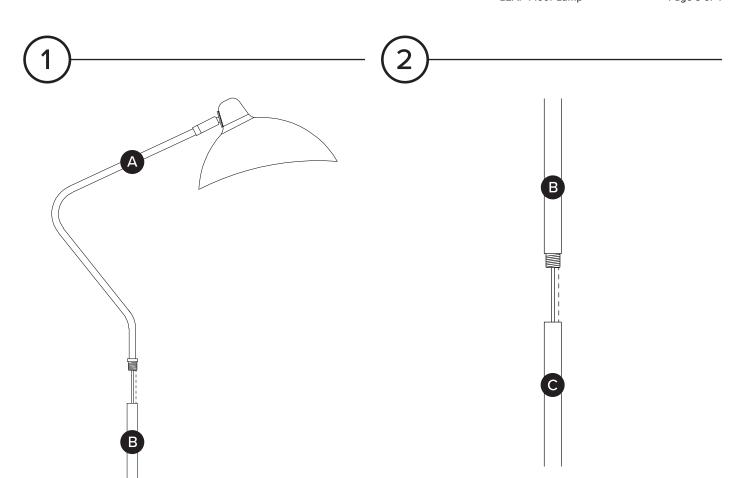

| PARTS INVENTORY |                     |     |
|-----------------|---------------------|-----|
| ID              | DESCRIPTION         | QTY |
| A               | LAMP TOP SEGMENT    | 1   |
| В               | LAMP MIDDLE SEGMENT | 1   |
| 0               | LAMP BOTTOM SEGMENT | 1   |
| D               | BASE                | 1   |