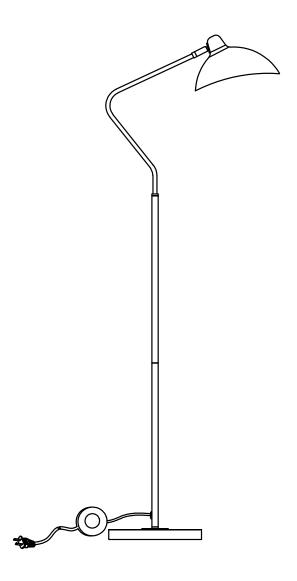

| PARTS INVENTORY |                     |     |
|-----------------|---------------------|-----|
| ID              | DESCRIPTION         | QTY |
| A               | LAMP TOP SEGMENT    | 1   |
| В               | LAMP MIDDLE SEGMENT | 1   |
| 0               | LAMP BOTTOM SEGMENT | 1   |
| D               | BASE                | 1   |