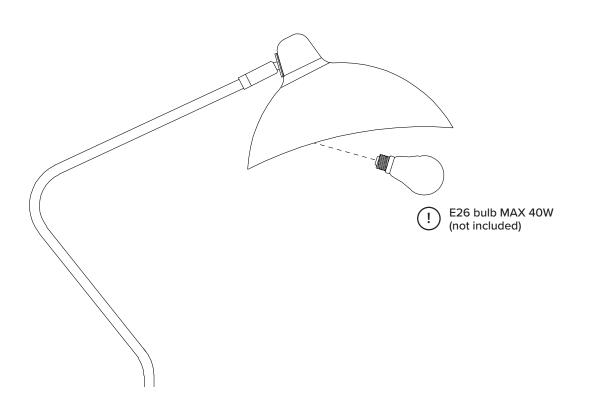

# OF PEOPLE

TOOL FREE

E26 / MAX 40W

ARTICLE. LEAP Floor Lamp Page 4 of 4

(5)