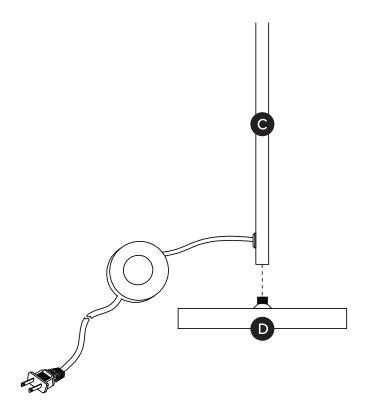

| PARTS INVENTORY |                     |     |
|-----------------|---------------------|-----|
| ID              | DESCRIPTION         | QTY |
| A               | LAMP TOP SEGMENT    | 1   |
| В               | LAMP MIDDLE SEGMENT | 1   |
| 0               | LAMP BOTTOM SEGMENT | 1   |
| D               | BASE                | 1   |