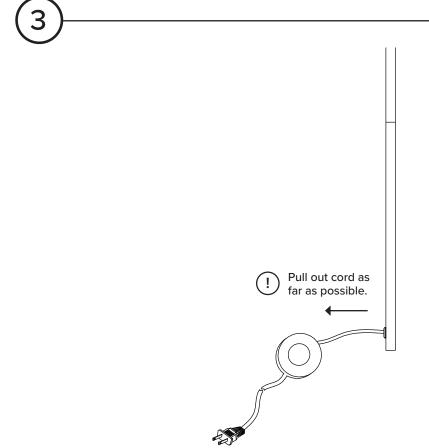

## **ASSEMBLY INSTRUCTIONS**

Read these instructions carefully and keep for future reference. Refer to parts inventory for guidance, and ensure you have all pieces before starting.

When assembling, place all parts on a soft, clean, and flat surface such as a carpet to prevent scratches.