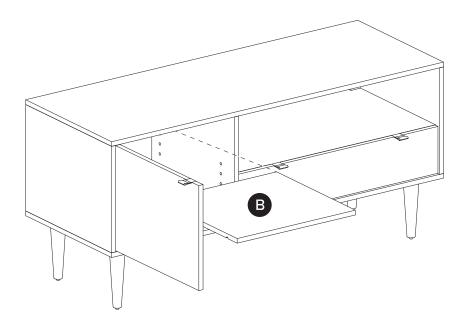

| PARTS INVENTORY |                       |  |     |
|-----------------|-----------------------|--|-----|
| ID              | DESCRIPTION           |  | QTY |
| A               | LEGS                  |  | 2   |
| B               | SHELF                 |  | 1   |
| G               | M6 × 18MM WASHER      |  | 8   |
| D               | M6 × 12MM LOCK WASHER |  | 8   |
| <b>(3</b>       | M6 × 20MM BOLT        |  | 8   |
| <b>6</b>        | ALLEN KEY             |  | 1   |
| G               | SHELF PIN             |  | 4   |