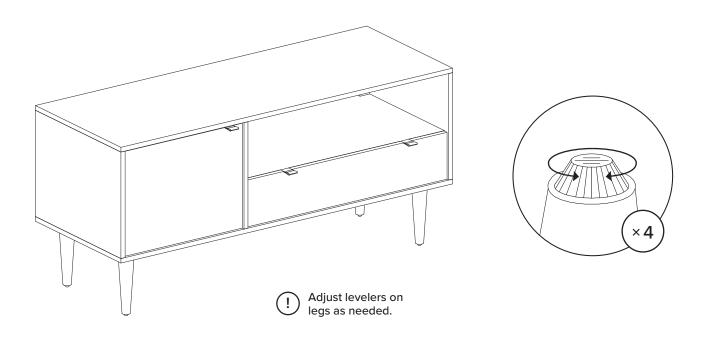

| PARTS INVENTORY |                       |  |     |
|-----------------|-----------------------|--|-----|
| ID              | DESCRIPTION           |  | QTY |
| A               | LEGS                  |  | 2   |
| B               | SHELF                 |  | 1   |
| G               | M6 × 18MM WASHER      |  | 8   |
| D               | M6 × 12MM LOCK WASHER |  | 8   |
| <b>(3</b>       | M6 × 20MM BOLT        |  | 8   |
| <b>6</b>        | ALLEN KEY             |  | 1   |
| G               | SHELF PIN             |  | 4   |