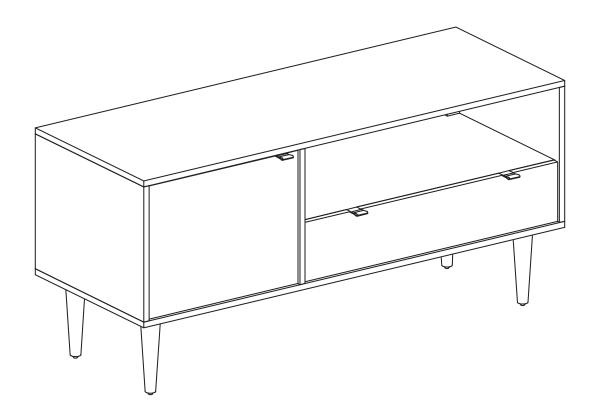

| PARTS INVENTORY |                       |  |     |
|-----------------|-----------------------|--|-----|
| ID              | DESCRIPTION           |  | QTY |
| A               | LEGS                  |  | 2   |
| B               | SHELF                 |  | 1   |
| G               | M6 × 18MM WASHER      |  | 8   |
| D               | M6 × 12MM LOCK WASHER |  | 8   |
| <b>(3</b>       | M6 × 20MM BOLT        |  | 8   |
| <b>6</b>        | ALLEN KEY             |  | 1   |
| G               | SHELF PIN             |  | 4   |