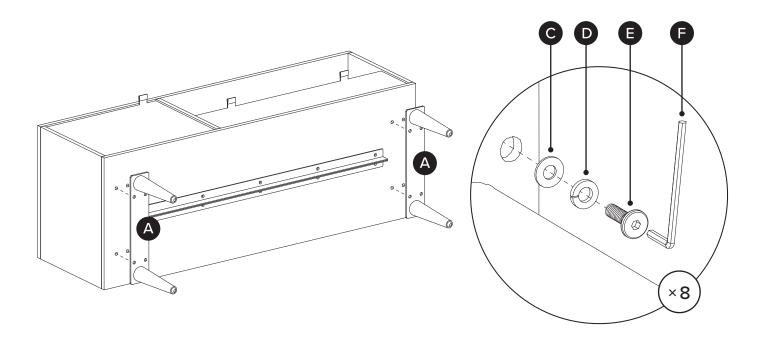

| PARTS INVENTORY |                       |  |     |
|-----------------|-----------------------|--|-----|
| ID              | DESCRIPTION           |  | QTY |
| A               | LEGS                  |  | 2   |
| B               | SHELF                 |  | 1   |
| G               | M6 × 18MM WASHER      |  | 8   |
| D               | M6 × 12MM LOCK WASHER |  | 8   |
| <b>(3</b>       | M6 × 20MM BOLT        |  | 8   |
| <b>6</b>        | ALLEN KEY             |  | 1   |
| G               | SHELF PIN             |  | 4   |