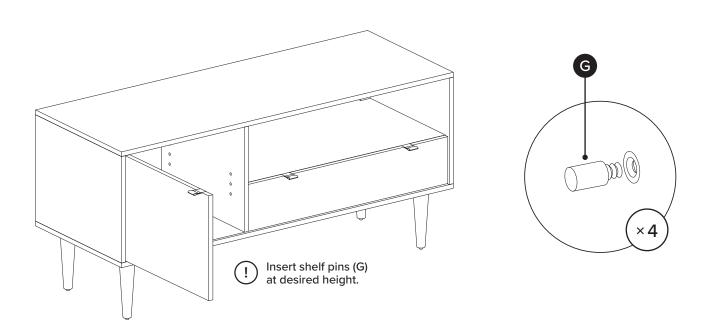

| PARTS INVENTORY |                       |  |     |
|-----------------|-----------------------|--|-----|
| ID              | DESCRIPTION           |  | QTY |
| A               | LEGS                  |  | 2   |
| B               | SHELF                 |  | 1   |
| G               | M6 × 18MM WASHER      |  | 8   |
| D               | M6 × 12MM LOCK WASHER |  | 8   |
| <b>(3</b>       | M6 × 20MM BOLT        |  | 8   |
| <b>6</b>        | ALLEN KEY             |  | 1   |
| G               | SHELF PIN             |  | 4   |