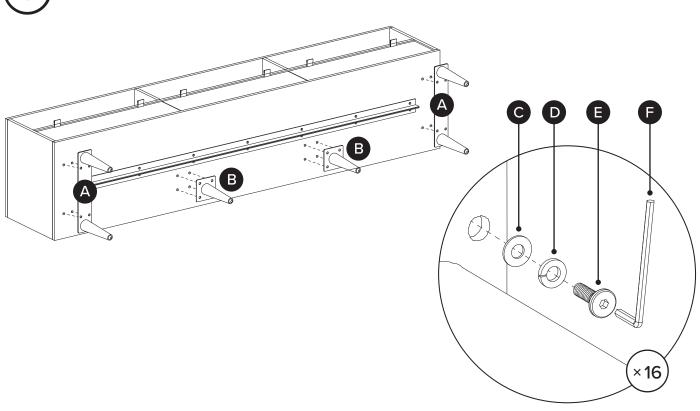

| PARTS INVENTORY |                       |  |     |
|-----------------|-----------------------|--|-----|
| ID              | DESCRIPTION           |  | QTY |
| A               | DOUBLE LEG            |  | 2   |
| B               | SINGLE LEG            |  | 2   |
| C               | M6 × 18MM WASHER      |  | 16  |
| D               | M6 × 12MM LOCK WASHER |  | 16  |
| <b>(3</b> )     | M6 × 20MM BOLT        |  | 16  |
| <b>(3</b>       | ALLEN KEY             |  | 1   |