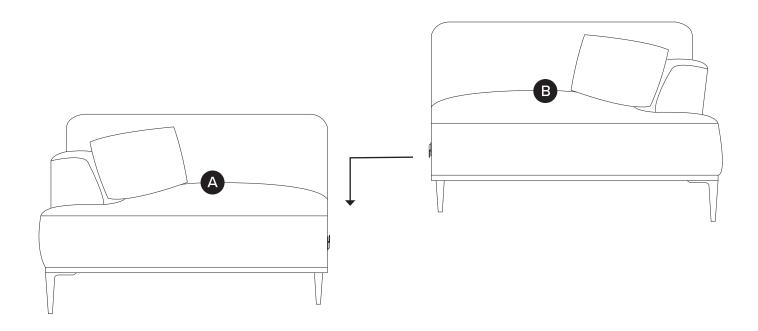

| PARTS INVENTORY |                    |     |
|-----------------|--------------------|-----|
| ID              | DESCRIPTION        | QTY |
| A               | LEFT SOFA SECTION  | 1   |
| B               | RIGHT SOFA SECTION | 1   |
| 0               | LEGS               | 8   |
| D               | ALLEN KEY          | 2   |
| <b>(3</b>       | BOLT               | 24  |