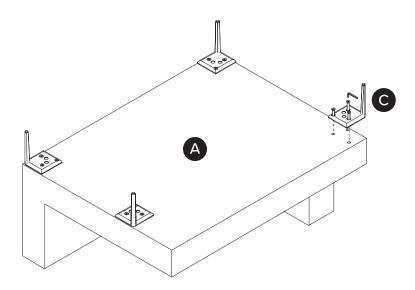

| PARTS INVENTORY |                    |     |
|-----------------|--------------------|-----|
| ID              | DESCRIPTION        | QTY |
| A               | LEFT SOFA SECTION  | 1   |
| B               | RIGHT SOFA SECTION | 1   |
| 0               | LEGS               | 8   |
| D               | ALLEN KEY          | 2   |
| <b>(3</b>       | BOLT               | 24  |