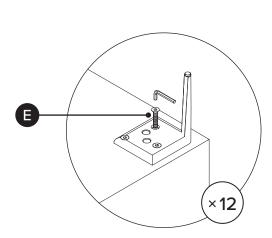

| PARTS INVENTORY |                    |     |
|-----------------|--------------------|-----|
| ID              | DESCRIPTION        | QTY |
| A               | LEFT SOFA SECTION  | 1   |
| B               | RIGHT SOFA SECTION | 1   |
| 0               | LEGS               | 8   |
| D               | ALLEN KEY          | 2   |
| <b>(3</b>       | BOLT               | 24  |