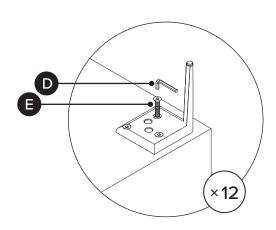

| PARTS INVENTORY |                    |     |
|-----------------|--------------------|-----|
| ID              | DESCRIPTION        | QTY |
| A               | LEFT SOFA SECTION  | 1   |
| B               | RIGHT SOFA SECTION | 1   |
| 0               | LEGS               | 8   |
| D               | ALLEN KEY          | 2   |
| <b>(3</b>       | BOLT               | 24  |