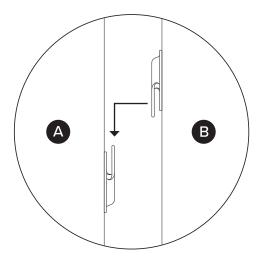

idance, and ensure you have all pieces before starting.

When assembling, place all parts on a soft, clean, and flat surface such as a carpet to prevent scratches.

If you're having difficulty, our friendly Customer Care team is always here to help. Call us at **1.888.746.3455** during business hours, email **service@article.com** or chat live at **article.com**.



| PARTS INVENTORY |                    |     |
|-----------------|--------------------|-----|
| ID              | DESCRIPTION        | QTY |
| A               | LEFT SOFA SECTION  | 1   |
| B               | RIGHT SOFA SECTION | 1   |
| 0               | LEGS               | 8   |
| D               | ALLEN KEY          | 2   |
| <b>(3</b>       | BOLT               | 24  |







(1B)





ARTICLE. ABISKO Sofa Page 4 of 4