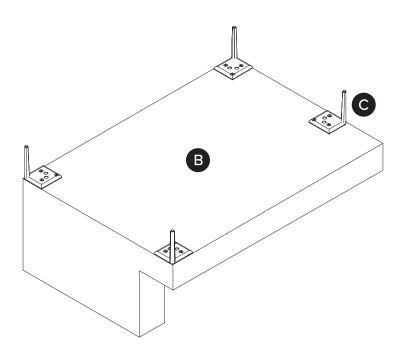

| PARTS INVENTORY |                    |     |
|-----------------|--------------------|-----|
| ID              | DESCRIPTION        | QTY |
| A               | LEFT SOFA SECTION  | 1   |
| B               | RIGHT SOFA SECTION | 1   |
| 0               | LEGS               | 8   |
| D               | ALLEN KEY          | 2   |
| <b>(3</b>       | BOLT               | 24  |