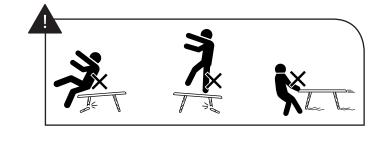

#### **VERSION 1.1**

## ARTICLE.

### **Assembly Instructions**



# **CLARUS**

Side Table

ARTICLE. CLARUS Side Table Page 2 of 4

### **ASSEMBLY INSTRUCTIONS**

Read these instructions carefully and keep for future reference. Refer to parts inventory for guidance, and ensure you have all pieces before starting.

When assembling, place all parts on a soft, clean, and flat surface such as a carpet to prevent scratches.

If you're having difficulty, our friendly Customer Care team is always here to help. Call us at **1.888.746.3455** during business hours, email **service@article.com** or chat live at **article.com**.







| PARTS INVENTORY |                |  |     |
|-----------------|----------------|--|-----|
| ID              | DESCRIPTION    |  | QTY |
| A               | LEGS           |  | 3   |
| B               | ALLEN KEY      |  | 1   |
| G               | M6 × 38MM BOLT |  | 9   |
| D               | LOCK WASHER    |  | 9   |
| •               | WASHER         |  | 9   |
| •               | FELT PAD       |  | 3   |

ARTICLE. CLARUS Side Table Page 3 of 4















4





Fully tighten all bolts after turning upright.