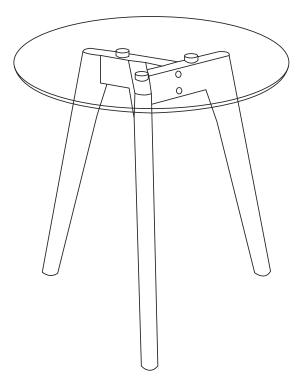

ARTICLE. CLARUS Side Table Page 3 of 4

4

Fully tighten all bolts after turning upright.