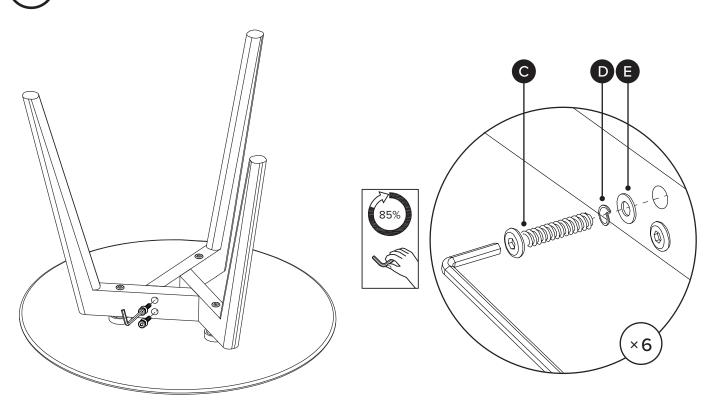

| PARTS INVENTORY |                |  |     |
|-----------------|----------------|--|-----|
| ID              | DESCRIPTION    |  | QTY |
| A               | LEGS           |  | 3   |
| B               | ALLEN KEY      |  | 1   |
| G               | M6 × 38MM BOLT |  | 9   |
| D               | LOCK WASHER    |  | 9   |
| •               | WASHER         |  | 9   |
| •               | FELT PAD       |  | 3   |