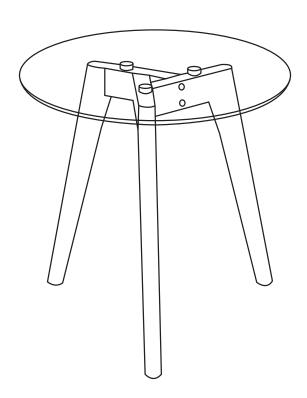

ARTICLE. CLARUS Side Table Page 3 of 4

4

Fully tighten all bolts after turning upright.