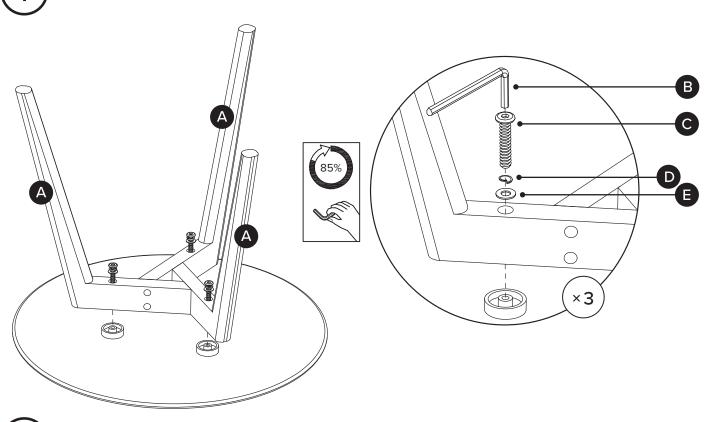

| PARTS INVENTORY |                |  |     |
|-----------------|----------------|--|-----|
| ID              | DESCRIPTION    |  | QTY |
| A               | LEGS           |  | 3   |
| B               | ALLEN KEY      |  | 1   |
| G               | M6 × 38MM BOLT |  | 9   |
| D               | LOCK WASHER    |  | 9   |
| •               | WASHER         |  | 9   |
| •               | FELT PAD       |  | 3   |