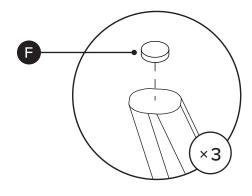

| PARTS INVENTORY |                |  |     |
|-----------------|----------------|--|-----|
| ID              | DESCRIPTION    |  | QTY |
| A               | LEGS           |  | 3   |
| B               | ALLEN KEY      |  | 1   |
| G               | M6 × 38MM BOLT |  | 9   |
| D               | LOCK WASHER    |  | 9   |
| •               | WASHER         |  | 9   |
| •               | FELT PAD       |  | 3   |