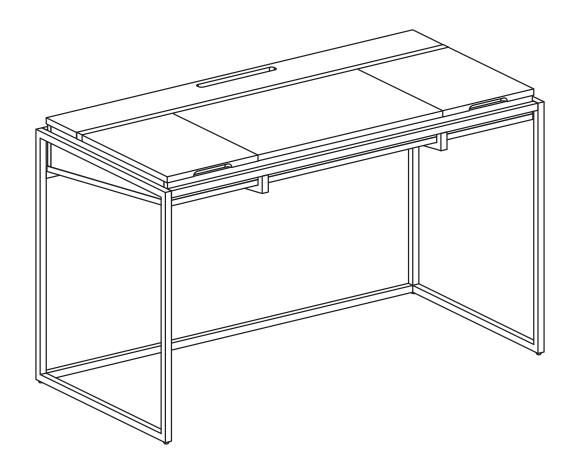

## ARTICLE.

## **Assembly Instructions**



## OSCURO

Desk

ARTICLE. OSCURO Desk Page 2 of 4

## **ASSEMBLY INSTRUCTIONS**

Read these instructions carefully and keep for future reference. Refer to parts inventory for guidance, and ensure you have all pieces before starting.

When assembling, place all parts on a soft, clean, and flat surface such as a carpet to prevent scratches.

If you're having difficulty, our friendly Customer Care team is always here to help. Call us at **1.888.746.3455** during business hours, email **service@article.com** or chat live at **article.com**.



| PARTS INVENTORY |                 |    |     |
|-----------------|-----------------|----|-----|
| ID              | DESCRIPTION     |    | QTY |
| A               | RIGHT LEG FRAME |    | 1   |
| В               | SUPPORT BAR     |    | 1   |
| G