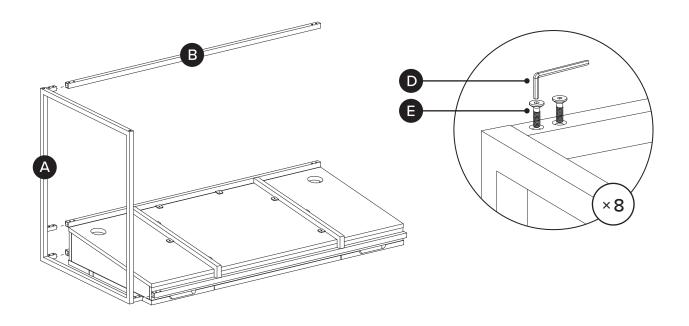

| PARTS INVENTORY |                 |    |     |
|-----------------|-----------------|----|-----|
| ID              | DESCRIPTION     |    | QTY |
| A               | RIGHT LEG FRAME |    | 1   |
| В               | SUPPORT BAR     |    | 1   |
| G               | LEFT LEG FRAME  |    | 1   |
| D               | ALLEN KEY       |    | 1   |
| <b>(3</b>       | M6 × 15MM BOLT  | θ) | 16  |