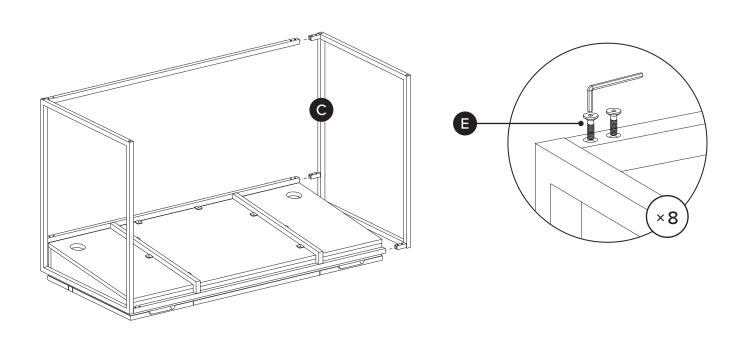

| PARTS INVENTORY |                 |    |     |
|-----------------|-----------------|----|-----|
| ID              | DESCRIPTION     |    | QTY |
| A               | RIGHT LEG FRAME |    | 1   |
| В               | SUPPORT BAR     |    | 1   |
| G               | LEFT LEG FRAME  |    | 1   |
| D               | ALLEN KEY       |    | 1   |
| <b>(3</b>       | M6 × 15MM BOLT  | θ) | 16  |