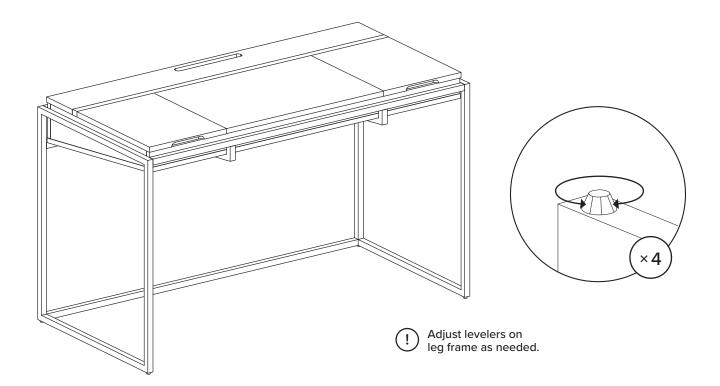

, and ensure you have all pieces before starting.

When assembling, place all parts on a soft, clean, and flat surface such as a carpet to prevent scratches.

If you're having difficulty, our friendly Customer Care team is always here to help. Call us at **1.888.746.3455** during business hours, email **service@article.com** or chat live at **article.com**.



| PARTS INVENTORY |                 |    |     |
|-----------------|-----------------|----|-----|
| ID              | DESCRIPTION     |    | QTY |
| A               | RIGHT LEG FRAME |    | 1   |
| В               | SUPPORT BAR     |    | 1   |
| G               | LEFT LEG FRAME  |    | 1   |
| D               | ALLEN KEY       |    | 1   |
| <b>(3</b>       | M6 × 15MM BOLT  | θ) | 16  |









ARTICLE. OSCURO Desk Page 4 of 4