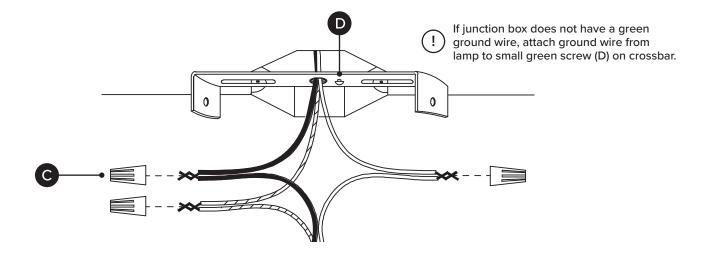

## **CAUTION**

Turn off power at main circuit panel before starting installation.

(2)

(3

Match up wires by color and attach with wire nuts (C).

BLACK: Live WHITE: Neutral

GREEN: Ground (shown as striped)

(4)