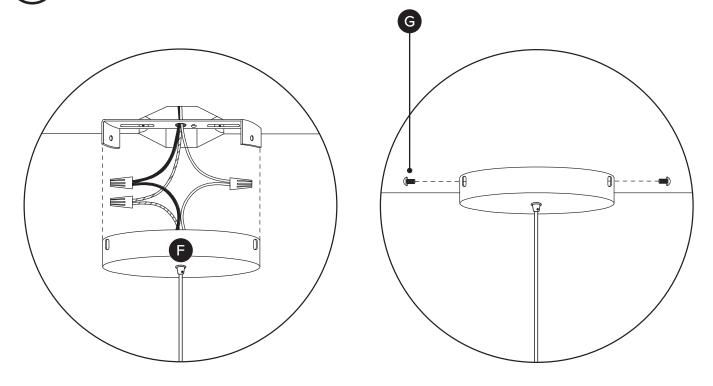

!

Consultation with a professional electrician is recommended for the installation of this pendant lamp.

| PARTS INVENTORY |                   |                    |     |
|-----------------|-------------------|--------------------|-----|
| ID              | DESCRIPTION       |                    | QTY |
| A               | CROSSBAR BRACKET  |                    | 1   |
| B               | LONG SCREW        | <b>(</b> ))))))))) | 2   |
| G               | WIRE NUT          |                    | 3   |
| D               | SHORT GREEN SCREW |                    | 1   |
| •               | PENDANT LAMP WIRE |                    | 1   |
| •               | CANOPY PLATE      |                    | 1   |
| G               | MEDIUM SCREW      |                    | 2   |
|                 | BULB              |                    | 1   |

## **CAUTION**

Turn off power at main circuit panel before starting installation.

(2)

(3

Match up wires by color and attach with wire nuts (C).

BLACK: Live WHITE: Neutral

GREEN: Ground (shown as striped)

(4)