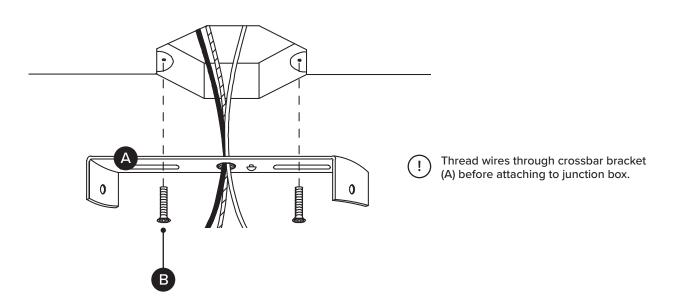

!

Consultation with a professional electrician is recommended for the installation of this pendant lamp.

| PARTS INVENTORY |                   |                    |     |
|-----------------|-------------------|--------------------|-----|
| ID              | DESCRIPTION       |                    | QTY |
| A               | CROSSBAR BRACKET  |                    | 1   |
| B               | LONG SCREW        | <b>(</b> ))))))))) | 2   |
| G               | WIRE NUT          |                    | 3   |
| D               | SHORT GREEN SCREW |                    | 1   |
| •               | PENDANT LAMP WIRE |                    | 1   |
| •               | CANOPY PLATE      |                    | 1   |
| G               | MEDIUM SCREW      |                    | 2   |
|                 | BULB              |                    | 1   |