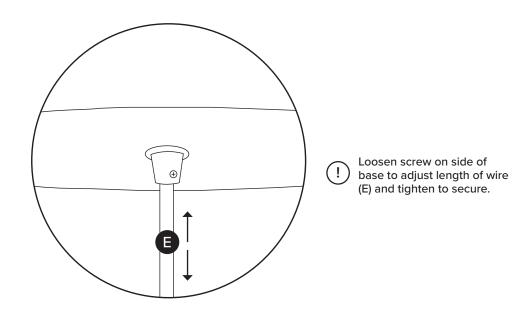

!

Consultation with a professional electrician is recommended for the installation of this pendant lamp.

| PARTS INVENTORY |                   |                    |     |
|-----------------|-------------------|--------------------|-----|
| ID              | DESCRIPTION       |                    | QTY |
| A               | CROSSBAR BRACKET  |                    | 1   |
| B               | LONG SCREW        | <b>(</b> ))))))))) | 2   |
| G               | WIRE NUT          |                    | 3   |
| D               | SHORT GREEN SCREW |                    | 1   |
| •               | PENDANT LAMP WIRE |                    | 1   |
| •               | CANOPY PLATE      |                    | 1   |
| G               | MEDIUM SCREW      |                    | 2   |
|                 | BULB              |                    | 1   |