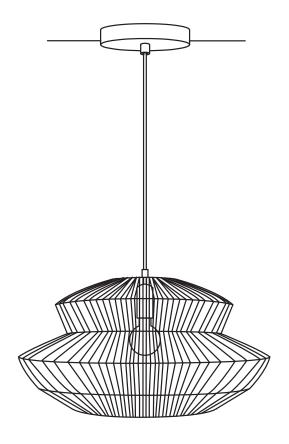

## **Assembly Instructions**

**SURU** 

10" Pendant Lamp

ARTICLE. SURU 10" Pendant Lamp Page 2 of 5

1

Consultation with a professional electrician is recommended for the installation of this pendant lamp.

| PARTS INVENTORY |                   |                |     |
|-----------------|-------------------|----------------|-----|
| ID              | DESCRIPTION       |                | QTY |
| A               | CROSSBAR BRACKET  |                | 1   |
| B               | LONG SCREW        | <b>(</b> 2000) | 2   |
| C               | WIRE NUT          |                | 3   |
| D               | SHORT GREEN SCREW |                | 1   |
| <b>B</b>        | PENDANT LAMP WIRE |                | 1   |
| <b>6</b>        | CANOPY PLATE      |                | 1   |
| G               | MEDIUM SCREW      |                | 2   |
|                 | BULB              |                | 1   |