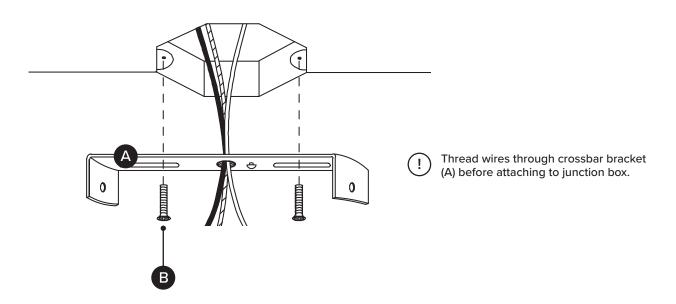

1

Consultation with a professional electrician is recommended for the installation of this pendant lamp.

| PARTS INVENTORY |                   |                |     |
|-----------------|-------------------|----------------|-----|
| ID              | DESCRIPTION       |                | QTY |
| A               | CROSSBAR BRACKET  |                | 1   |
| B               | LONG SCREW        | <b>(</b> 2000) | 2   |
| C               | WIRE NUT          |                | 3   |
| D               | SHORT GREEN SCREW |                | 1   |
| <b>B</b>        | PENDANT LAMP WIRE |                | 1   |
| <b>6</b>        | CANOPY PLATE      |                | 1   |
| G               | MEDIUM SCREW      |                | 2   |
|                 | BULB              |                | 1   |

## **CAUTION**

Turn off power at main circuit panel before starting installation.

(3

Match up wires by color and attach with wire nuts (C).
BLACK: Live

WHITE: Neutral

Attach ground wire from junction box to small green screw (D) on crossbar.