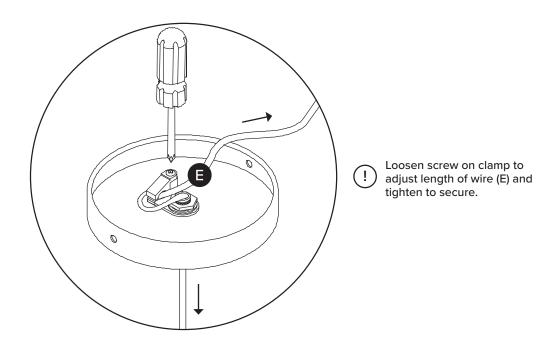

|
| A               | CROSSBAR BRACKET  |                | 1   |
| B               | LONG SCREW        | <b>(</b> 2000) | 2   |
| C               | WIRE NUT          |                | 3   |
| D               | SHORT GREEN SCREW |                | 1   |
| <b>B</b>        | PENDANT LAMP WIRE |                | 1   |
| <b>6</b>        | CANOPY PLATE      |                | 1   |
| G               | MEDIUM SCREW      |                | 2   |
|                 | BULB              |                | 1   |



**REQUIRED TOOL** 

# OF PEOPLE





## **CAUTION**

Turn off power at main circuit panel before starting installation.





(3

Match up wires by color and attach with wire nuts (C).
BLACK: Live

WHITE: Neutral

Attach ground wire from junction box to small green screw (D) on crossbar.