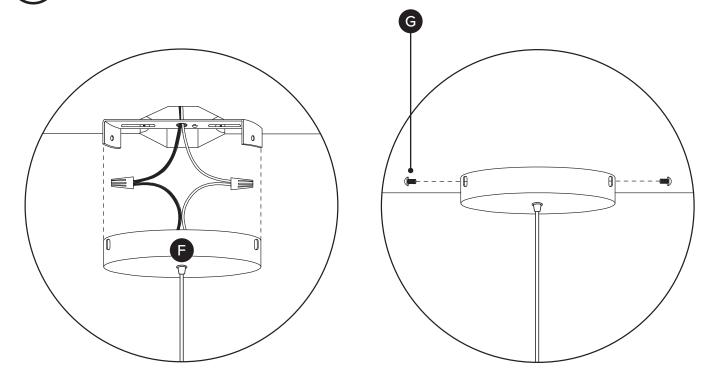

## **CAUTION**

Turn off power at main circuit panel before starting installation.

(3

Match up wires by color and attach with wire nuts (C).
BLACK: Live

WHITE: Neutral

Attach ground wire from junction box to small green screw (D) on crossbar.