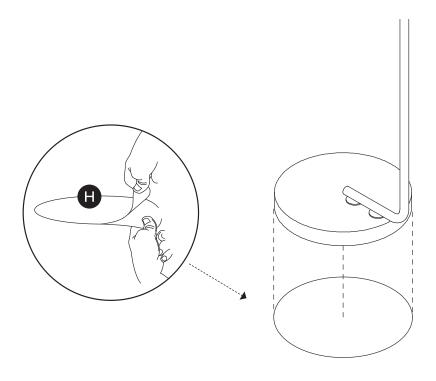

| PARTS INVENTORY |                          |     |
|-----------------|--------------------------|-----|
| ID              | DESCRIPTION              | QTY |
| A               | SMALL BASE               | 1   |
| B               | LARGE BASE               | 1   |
| G               | LOWER LAMP STAND SEGMENT | 1   |
| D               | UPPER LAMP STAND SEGMENT | 1   |
| <b>(3</b> )     | BOLT                     | 2   |
| <b>6</b>        | ALLEN KEY                | 1   |
| G               | SCREW                    | 1   |
| •               | FELT PAD                 | 1   |