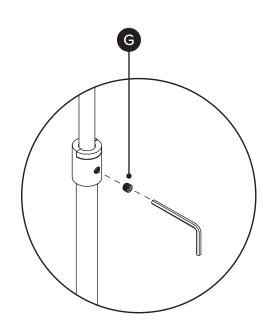

| PARTS INVENTORY |                          |     |
|-----------------|--------------------------|-----|
| ID              | DESCRIPTION              | QTY |
| A               | SMALL BASE               | 1   |
| B               | LARGE BASE               | 1   |
| G               | LOWER LAMP STAND SEGMENT | 1   |
| D               | UPPER LAMP STAND SEGMENT | 1   |
| <b>(3</b> )     | BOLT                     | 2   |
| <b>6</b>        | ALLEN KEY                | 1   |
| G               | SCREW                    | 1   |
| •               | FELT PAD                 | 1   |