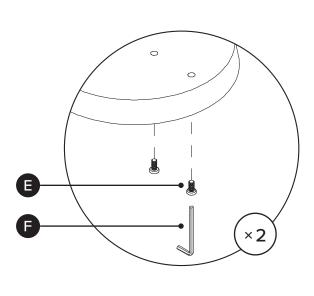

| PARTS INVENTORY |                          |     |
|-----------------|--------------------------|-----|
| ID              | DESCRIPTION              | QTY |
| A               | SMALL BASE               | 1   |
| B               | LARGE BASE               | 1   |
| G               | LOWER LAMP STAND SEGMENT | 1   |
| D               | UPPER LAMP STAND SEGMENT | 1   |
| <b>(3</b> )     | BOLT                     | 2   |
| <b>6</b>        | ALLEN KEY                | 1   |
| G               | SCREW                    | 1   |
| •               | FELT PAD                 | 1   |