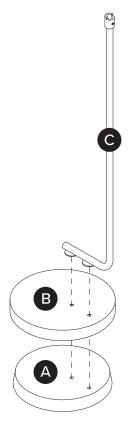

| PARTS INVENTORY |                          |     |
|-----------------|--------------------------|-----|
| ID              | DESCRIPTION              | QTY |
| A               | SMALL BASE               | 1   |
| B               | LARGE BASE               | 1   |
| G               | LOWER LAMP STAND SEGMENT | 1   |
| D               | UPPER LAMP STAND SEGMENT | 1   |
| <b>(3</b> )     | BOLT                     | 2   |
| <b>6</b>        | ALLEN KEY                | 1   |
| G               | SCREW                    | 1   |
| •               | FELT PAD                 | 1   |