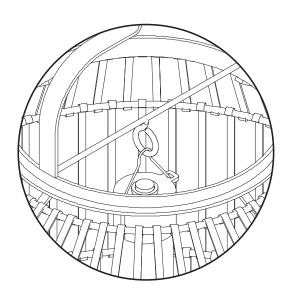

## **ASSEMBLY INSTRUCTIONS**

Read these instructions carefully and keep for future reference. Refer to parts inventory for guidance, and ensure you have all pieces before starting.

When assembling, place all parts on a soft, clean, and flat surface such as a carpet to prevent scratches.