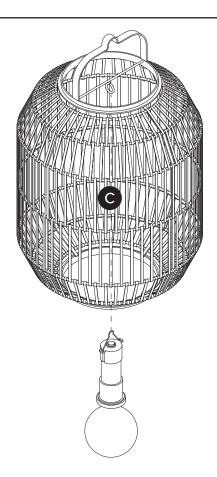

| PARTS INVENTORY |              |     |
|-----------------|--------------|-----|
| ID              | DESCRIPTION  | QTY |
| A               | G80 LED BULB | 1   |
| В               | SOCKET       | 1   |
| C               | SHADE        | 1   |