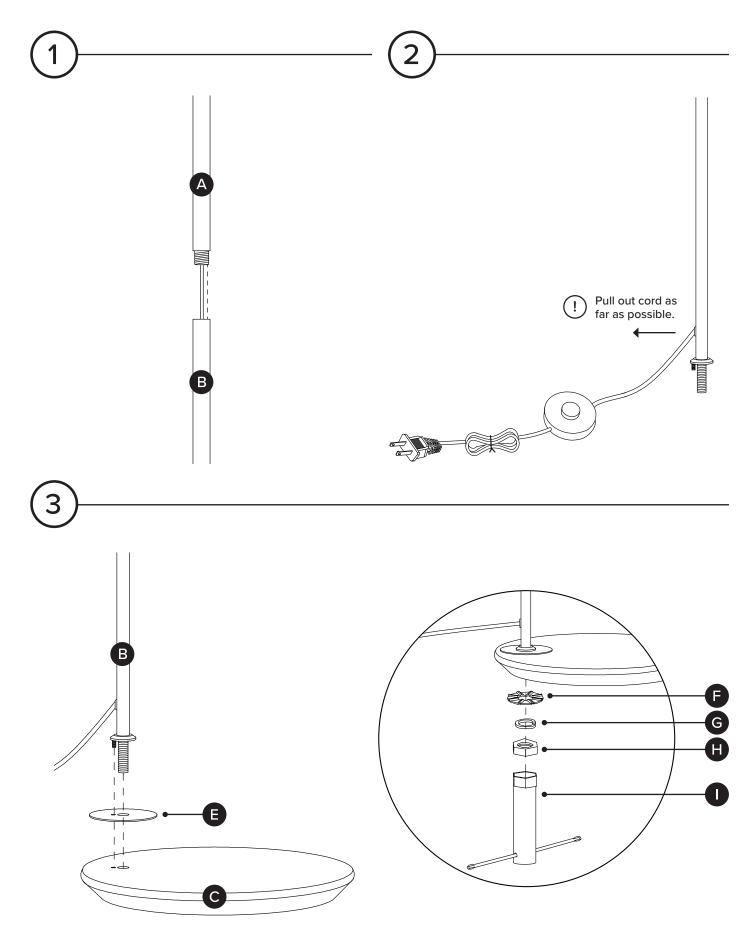

| PARTS INVENTORY |                       |    |     |
|-----------------|-----------------------|----|-----|
| ID              | DESCRIPTION           |    | QTY |
| A               | LAMP TOP SEGMENT      |    | 1   |
| B               | LAMP BOTTOM SEGMENT   |    | 1   |
| C               | BASE                  |    | 1   |
| D               | SHADE                 |    | 1   |
| Ð               | LARGE FLAT WASHER     | 0  | 1   |
| F               | WASHER                |    | 1   |
| G               | LOCK WASHER           | Ø  | 1   |
| Ð               | NUT                   |    | 1   |
| 0               | SOCKET WRENCH         | le | 1   |
| J               | BOLT CAP              | 9  | 1   |
| K               | BULB (E26 6W LED A19) |    | 1   |