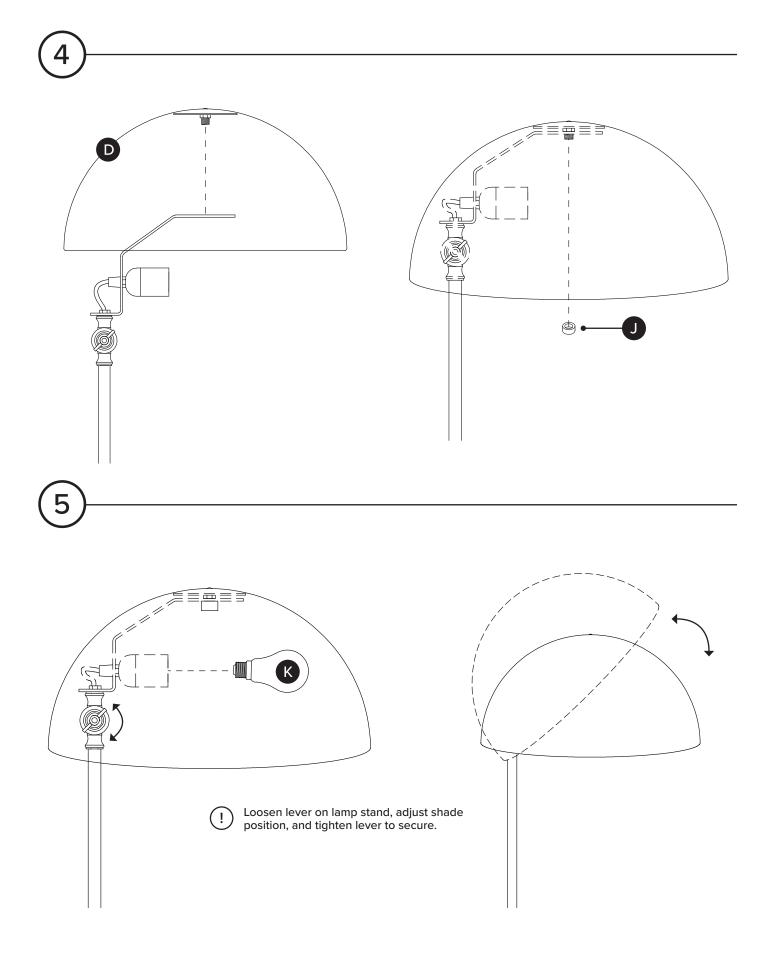

| PARTS INVENTORY |                       |    |     |
|-----------------|-----------------------|----|-----|
| ID              | DESCRIPTION           |    | QTY |
| A               | LAMP TOP SEGMENT      |    | 1   |
| B               | LAMP BOTTOM SEGMENT   |    | 1   |
| C               | BASE                  |    | 1   |
| D               | SHADE                 |    | 1   |
| Ð               | LARGE FLAT WASHER     | 0  | 1   |
| F               | WASHER                |    | 1   |
| G               | LOCK WASHER           | Ø  | 1   |
| Ð               | NUT                   |    | 1   |
| 0               | SOCKET WRENCH         | le | 1   |
| J               | BOLT CAP              | 9  | 1   |
| K               | BULB (E26 6W LED A19) |    | 1   |