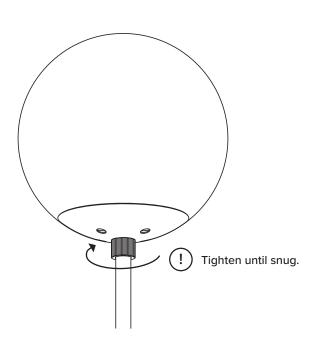

## ASSEMBLY INSTRUCTIONS

Read these instructions carefully and keep for future reference. Refer to parts inventory for guidance, and ensure you have all pieces before starting.

When assembling, place all parts on a soft, clean, and flat surface such as a carpet to prevent scratches.

# OF PEOPLE

**REQUIRED TOOL** 

E26 / MAX 60W

| PARTS INVENTORY |                     |     |
|-----------------|---------------------|-----|
| ID              | DESCRIPTION         | QTY |
| A               | BASE                | 1   |
| B               | LOWER STAND SECTION | 1   |
| C               | UPPER STAND SECTION | 1   |
| D               | FELT PAD            | 1   |
| Ø               | GLOBE BASE          | 1   |
| Ð               | GLASS GLOBE         | 1   |
| G               | SCREW               | 1   |
|                 |                     |     |