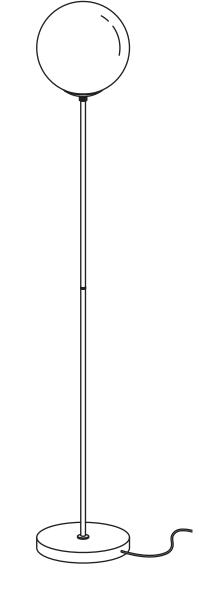

# OF PEOPLE

**REQUIRED TOOL** 

E26 / MAX 60W

| PARTS INVENTORY |                     |     |
|-----------------|---------------------|-----|
| ID              | DESCRIPTION         | QTY |
| A               | BASE                | 1   |
| B               | LOWER STAND SECTION | 1   |
| C               | UPPER STAND SECTION | 1   |
| D               | FELT PAD            | 1   |
| Ø               | GLOBE BASE          | 1   |
| Ð               | GLASS GLOBE         | 1   |
| G               | SCREW               | 1   |
|                 |                     |     |