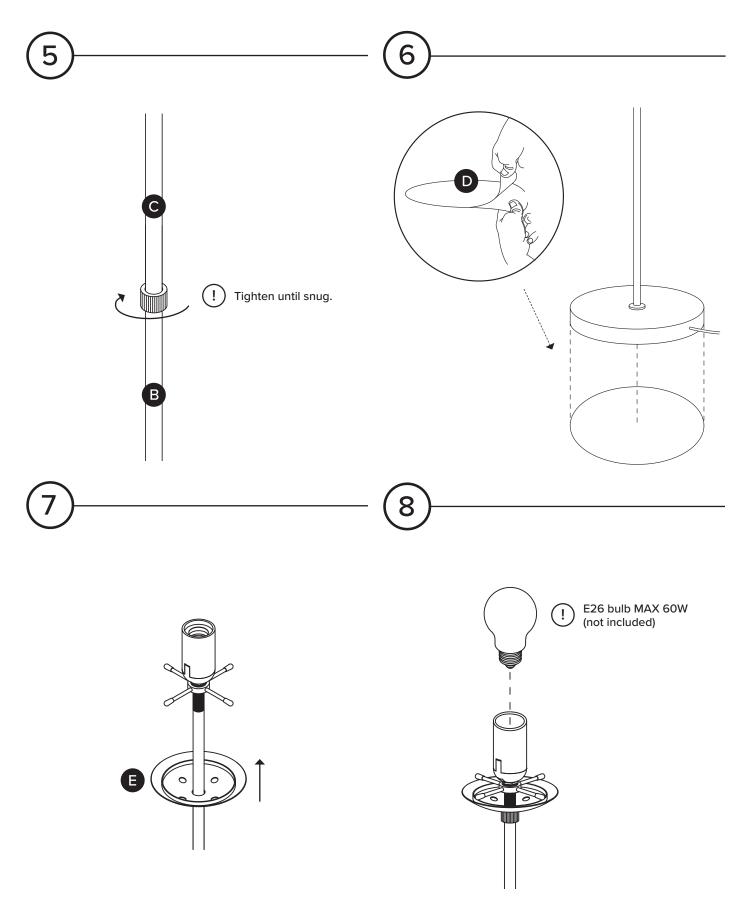

# OF PEOPLE

**REQUIRED TOOL** 

E26 / MAX 60W

| PARTS INVENTORY |                     |     |
|-----------------|---------------------|-----|
| ID              | DESCRIPTION         | QTY |
| A               | BASE                | 1   |
| B               | LOWER STAND SECTION | 1   |
| C               | UPPER STAND SECTION | 1   |
| D               | FELT PAD            | 1   |
| Ø               | GLOBE BASE          | 1   |
| Ð               | GLASS GLOBE         | 1   |
| G               | SCREW               | 1   |
|                 |                     |     |