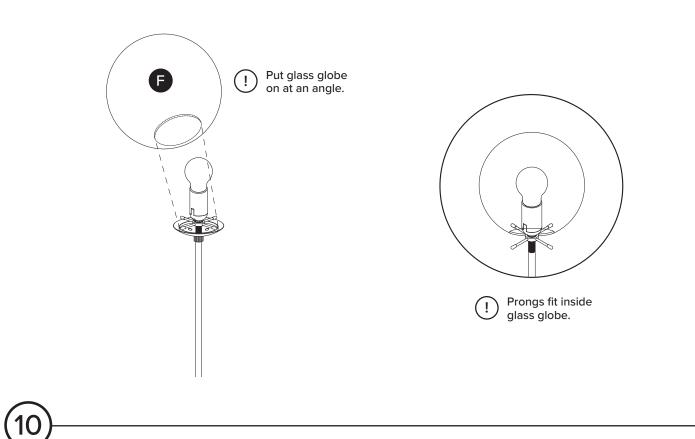

# OF PEOPLE

**REQUIRED TOOL** 

E26 / MAX 60W

| PARTS INVENTORY |                     |     |
|-----------------|---------------------|-----|
| ID              | DESCRIPTION         | QTY |
| A               | BASE                | 1   |
| B               | LOWER STAND SECTION | 1   |
| C               | UPPER STAND SECTION | 1   |
| D               | FELT PAD            | 1   |
| Ø               | GLOBE BASE          | 1   |
| Ð               | GLASS GLOBE         | 1   |
| G               | SCREW               | 1   |
|                 |                     |     |