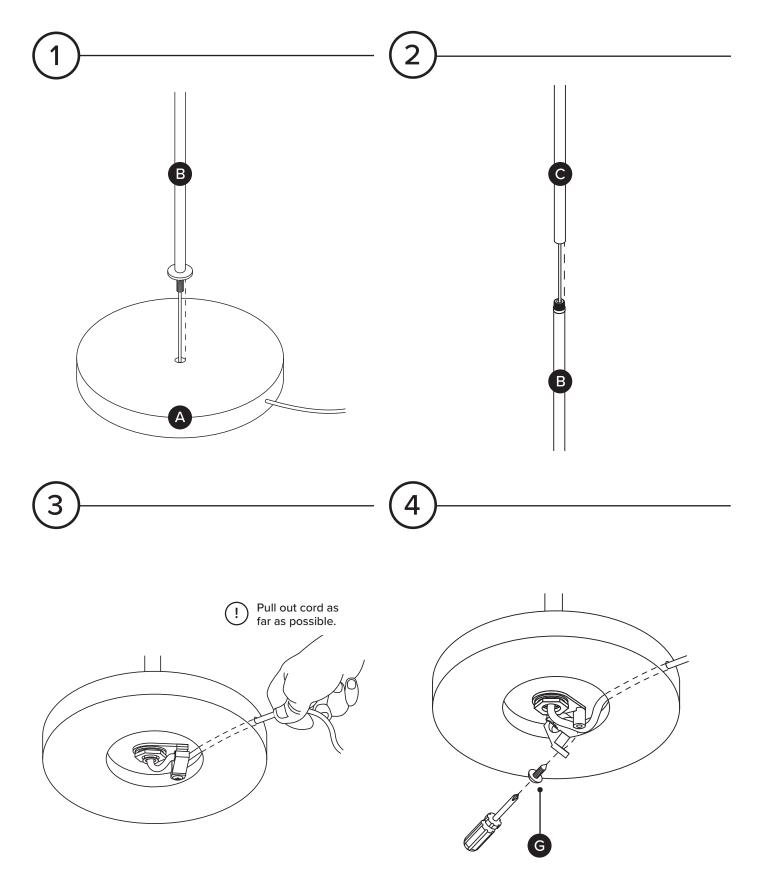

# OF PEOPLE

**REQUIRED TOOL** 

E26 / MAX 60W

| PARTS INVENTORY |                     |     |
|-----------------|---------------------|-----|
| ID              | DESCRIPTION         | QTY |
| A               | BASE                | 1   |
| B               | LOWER STAND SECTION | 1   |
| C               | UPPER STAND SECTION | 1   |
| D               | FELT PAD            | 1   |
| Ø               | GLOBE BASE          | 1   |
| Ð               | GLASS GLOBE         | 1   |
| G               | SCREW               | 1   |
|                 |                     |     |