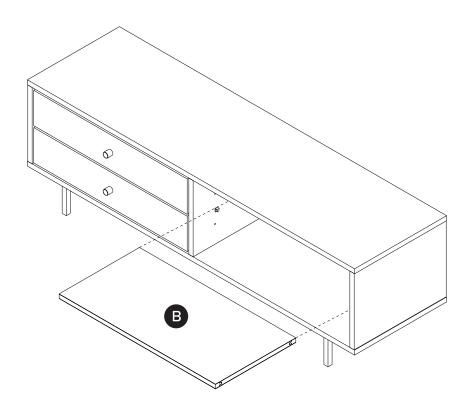

| PARTS INVENTORY |             |  |     |
|-----------------|-------------|--|-----|
| ID              | DESCRIPTION |  | QTY |
| A               | SHELF PIN   |  | 4   |
| В               | SHELF       |  | 1   |