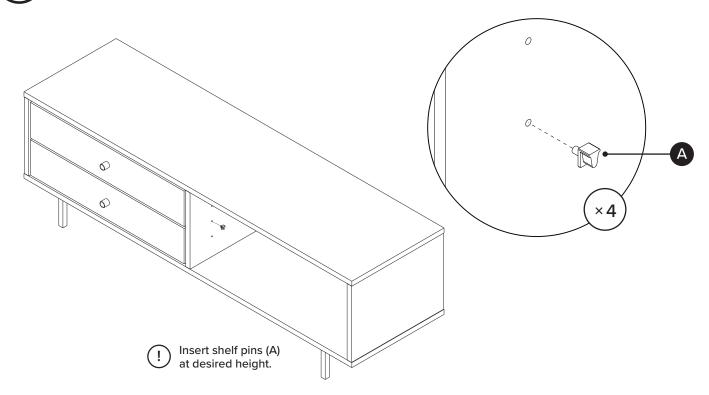

| PARTS INVENTORY |             |  |     |
|-----------------|-------------|--|-----|
| ID              | DESCRIPTION |  | QTY |
| A               | SHELF PIN   |  | 4   |
| В               | SHELF       |  | 1   |