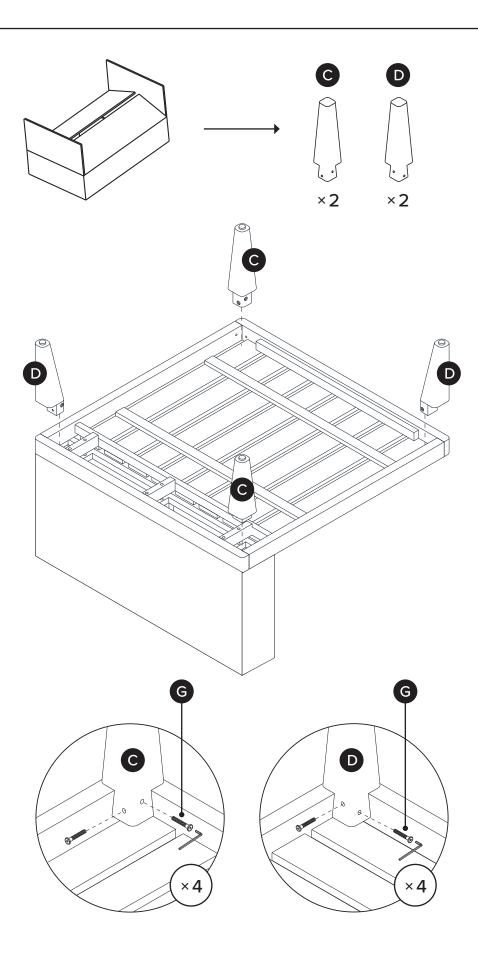

Hardware may loosen over time, check the bolts regularly and tighten if necessary.

| PARTS INVENTORY |                |          |     |
|-----------------|----------------|----------|-----|
| ID              | DESCRIPTION    |          | QTY |
| A               | CHAIR SEAT     |          | 1   |
| B               | CHAIR BACK     |          | 1   |
| 0               | CORNER LEG     |          | 2   |
| D               | CORNER LEG     |          | 2   |
| <b>(3</b>       | ALLEN KEY      |          | 1   |
| <b>(3</b> )     | M6 × 80MM BOLT |          | 4   |
| G               | M6 × 55MM BOLT | <u> </u> | 8   |