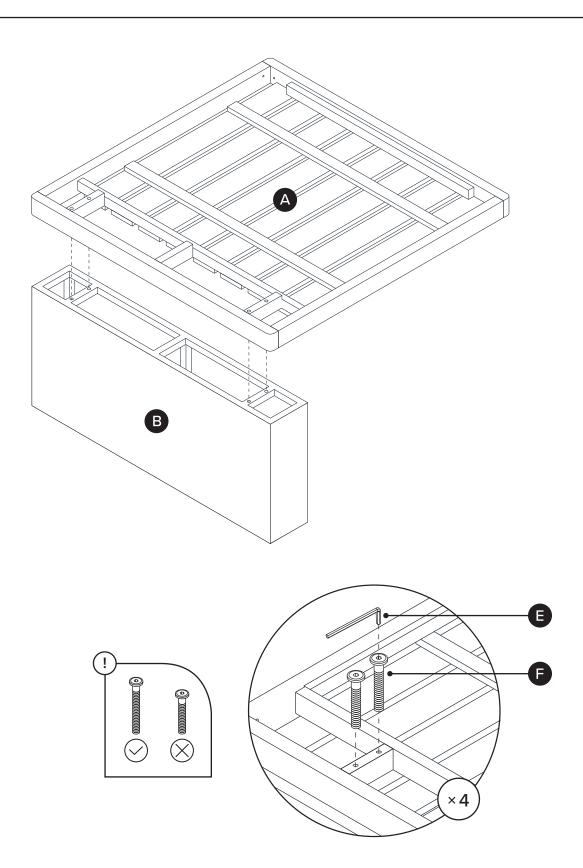

Hardware may loosen over time, check the bolts regularly and tighten if necessary.

| PARTS INVENTORY |                |          |     |
|-----------------|----------------|----------|-----|
| ID              | DESCRIPTION    |          | QTY |
| A               | CHAIR SEAT     |          | 1   |
| B               | CHAIR BACK     |          | 1   |
| 0               | CORNER LEG     |          | 2   |
| D               | CORNER LEG     |          | 2   |
| <b>(3</b>       | ALLEN KEY      |          | 1   |
| <b>(3</b> )     | M6 × 80MM BOLT |          | 4   |
| G               | M6 × 55MM BOLT | <u> </u> | 8   |