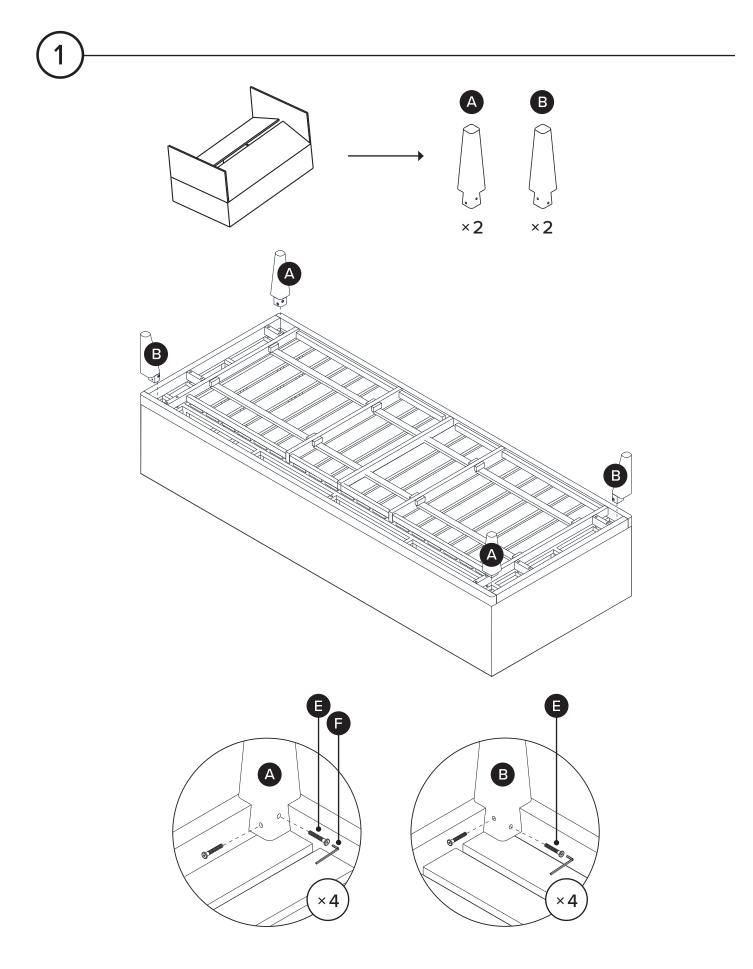

## ASSEMBLY INSTRUCTIONS

Read these instructions carefully and keep for future reference. Refer to parts inventory for guidance, and ensure you have all pieces before starting.

When assembling, place all parts on a soft, clean, and flat surface such as a carpet to prevent scratches.

Hardware may loosen over time, check the bolts regularly and tighten if necessary.

| PARTS INVENTORY |                  |          |     |
|-----------------|------------------|----------|-----|
| ID              | DESCRIPTION      |          | QTY |
| A               | CORNER LEG       |          | 2   |
| B               | CORNER LEG       |          | 2   |
| C               | FRONT CENTER LEG |          | 1   |
| D               | BACK CENTER LEG  |          | 1   |
| e               | M6 × 55MM BOLT   | <u>)</u> | 12  |
| F               | ALLEN KEY        |          | 1   |