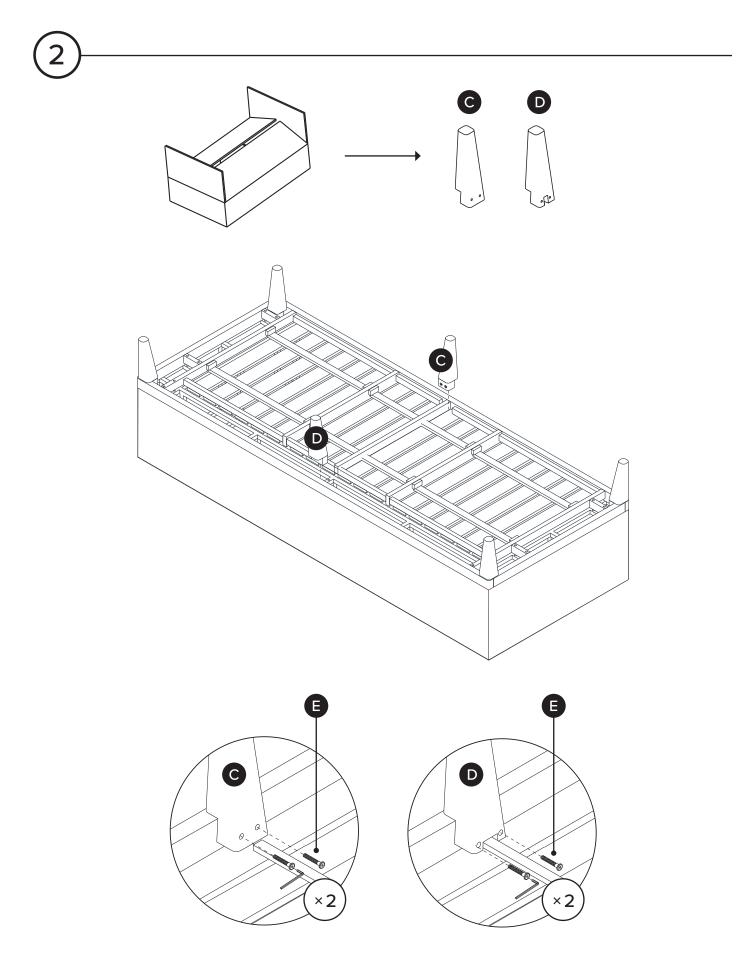

## ASSEMBLY INSTRUCTIONS

Read these instructions carefully and keep for future reference. Refer to parts inventory for guidance, and ensure you have all pieces before starting.

When assembling, place all parts on a soft, clean, and flat surface such as a carpet to prevent scratches.

Hardware may loosen over time, check the bolts regularly and tighten if necessary.

| PARTS INVENTORY |                  |          |     |
|-----------------|------------------|----------|-----|
| ID              | DESCRIPTION      |          | QTY |
| A               | CORNER LEG       |          | 2   |
| B               | CORNER LEG       |          | 2   |
| C               | FRONT CENTER LEG |          | 1   |
| D               | BACK CENTER LEG  |          | 1   |
| e               | M6 × 55MM BOLT   | <u>)</u> | 12  |
| F               | ALLEN KEY        |          | 1   |