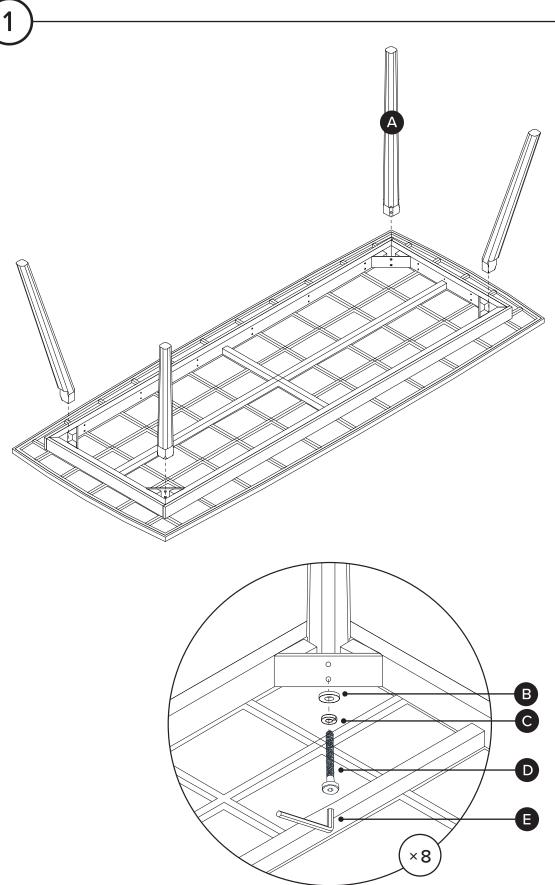

## **ASSEMBLY INSTRUCTIONS**

Read these instructions carefully and keep for future reference. Refer to parts inventory for guidance, and ensure you have all pieces before starting.

When assembling, place all parts on a soft, clean, and flat surface such as a carpet to prevent scratches.

[]

Hardware may loosen over time, check the bolts regularly and tighten if necessary.

| PARTS INVENTORY |                |                    |     |
|-----------------|----------------|--------------------|-----|
| ID              | DESCRIPTION    |                    | QTY |
| A               | LEG            |                    | 4   |
| B               | WASHER         |                    | 8   |
| G               | LOCK WASHER    |                    | 8   |
| D               | M8 × 55MM BOLT | !!!!!!!!!!!!!!<b ! | 8   |
| •               | ALLEN KEY      |                    | 1   |