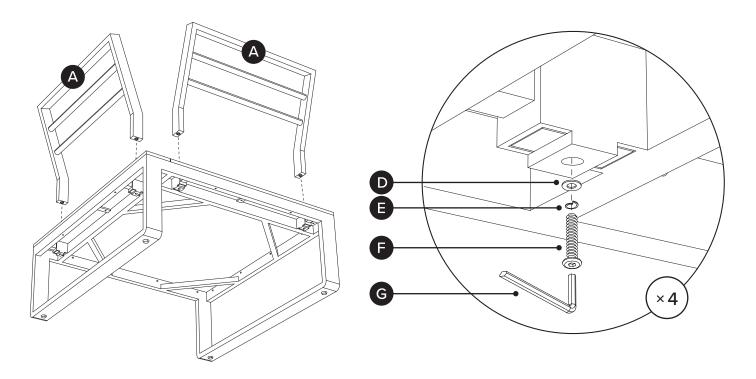

## **ASSEMBLY INSTRUCTIONS**

Read these instructions carefully and keep for future reference. Refer to parts inventory for guidance, and ensure you have all pieces before starting.

When assembling, place all parts on a soft, clean, and flat surface such as a carpet to prevent scratches.

Hardware may loosen over time, check the bolts regularly and tighten if necessary.

| PARTS INVENTORY |                   |     |     |
|-----------------|-------------------|-----|-----|
| ID              | DESCRIPTION       |     | QTY |
| A               | BACKREST          |     | 2   |
| B               | SEAT CUSHION      |     | 1   |
| G               | BACK CUSHION      |     | 1   |
| D               | M6 WASHER         |     | 4   |
| B               | M6 LOCK WASHER    |     | 4   |
| <b>6</b>        | M6 × 25MM BOLT    | (a) | 4   |
| G               | ALLEN KEY         |     | 1   |
| <b>(1)</b>      | CONNECTOR BRACKET |     | 1   |
| 0               | M8 WASHER         |     | 2   |
| 0               | M8 × 20MM BOLT    |     | 2   |