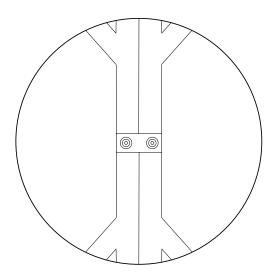

## **CONNECTING KEZIA MODULES**

If you'd like to build a custom Kezia configuration, you can link your Kezia modules by using the connector bracket provided.

Attach connector bracket (H) to the underside of one module.

Align modules and attach connector bracket (H) onto other module.

The Kezia corner chair can be connected on the front sides.