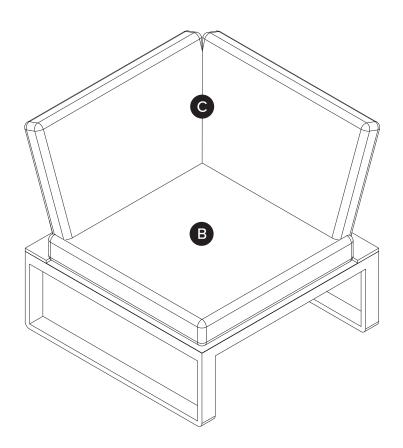

Hardware may loosen over time, check the bolts regularly and tighten if necessary.

| PARTS INVENTORY |                   |     |     |
|-----------------|-------------------|-----|-----|
| ID              | DESCRIPTION       |     | QTY |
| A               | BACKREST          |     | 2   |
| B               | SEAT CUSHION      |     | 1   |
| G               | BACK CUSHION      |     | 1   |
| D               | M6 WASHER         |     | 4   |
| B               | M6 LOCK WASHER    |     | 4   |
| <b>6</b>        | M6 × 25MM BOLT    | (a) | 4   |
| G               | ALLEN KEY         |     | 1   |
| <b>(1)</b>      | CONNECTOR BRACKET |     | 1   |
| 0               | M8 WASHER         |     | 2   |
| 0               | M8 × 20MM BOLT    |     | 2   |