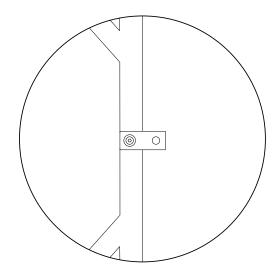

Align modules and attach connector bracket (H) onto other module.

The Kezia corner chair can be connected on the front sides.