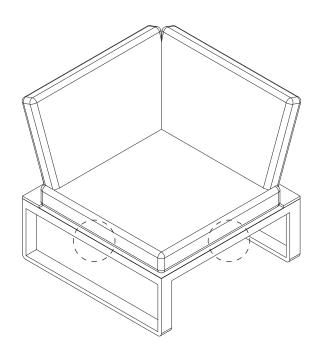

## **CONNECTING KEZIA MODULES**

If you'd like to build a custom Kezia configuration, you can link your Kezia modules by using the connector bracket provided.

Attach connector bracket (H) to the underside of one module.

Align modules and attach connector bracket (H) onto other module.

The Kezia corner chair can be connected on the front sides.