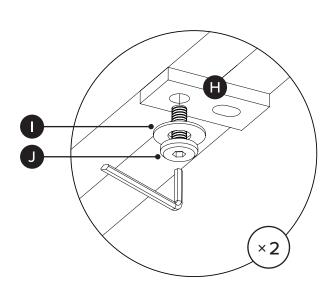

## **CONNECTING KEZIA MODULES**

If you'd like to build a custom Kezia configuration, you can link your Kezia modules by using the connector bracket provided.

Attach connector bracket (H) to the underside of one module.

Align modules and attach connector bracket (H) onto other module.

The Kezia corner chair can be connected on the front sides.