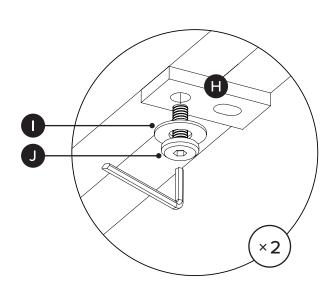

## **CONNECTING KEZIA MODULES**

If you'd like to build a custom Kezia configuration, you can link your Kezia modules by using the connector bracket provided.

Attach connector bracket (H) to the underside of one module.

Align modules and attach connector bracket (H) onto other module.

The Kezia lounge chair can be connected on either side.