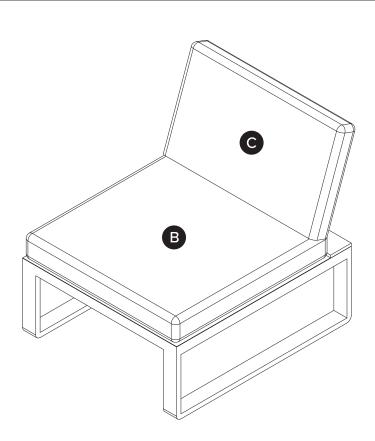

Hardware may loosen over time, check the bolts regularly and tighten if necessary.

| PARTS INVENTORY |                   |  |     |
|-----------------|-------------------|--|-----|
| ID              | DESCRIPTION       |  | QTY |
| A               | BACKREST          |  | 1   |
| B               | SEAT CUSHION      |  | 1   |
| G               | BACK CUSHION      |  | 1   |
| D               | M6 WASHER         |  | 2   |
| B               | M6 LOCK WASHER    |  | 2   |
| <b>6</b>        | M6 × 25MM BOLT    |  | 2   |
| G               | ALLEN KEY         |  | 1   |
| •               | CONNECTOR BRACKET |  | 1   |
| 0               | M8 WASHER         |  | 2   |
| 0               | M8 × 20MM BOLT    |  | 2   |