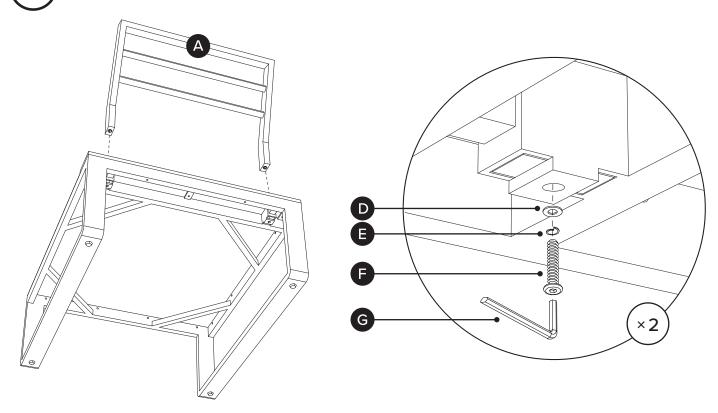

Hardware may loosen over time, check the bolts regularly and tighten if necessary.

| PARTS INVENTORY |                   |  |     |
|-----------------|-------------------|--|-----|
| ID              | DESCRIPTION       |  | QTY |
| A               | BACKREST          |  | 1   |
| B               | SEAT CUSHION      |  | 1   |
| G               | BACK CUSHION      |  | 1   |
| D               | M6 WASHER         |  | 2   |
| B               | M6 LOCK WASHER    |  | 2   |
| <b>6</b>        | M6 × 25MM BOLT    |  | 2   |
| G               | ALLEN KEY         |  | 1   |
| •               | CONNECTOR BRACKET |  | 1   |
| 0               | M8 WASHER         |  | 2   |
| 0               | M8 × 20MM BOLT    |  | 2   |