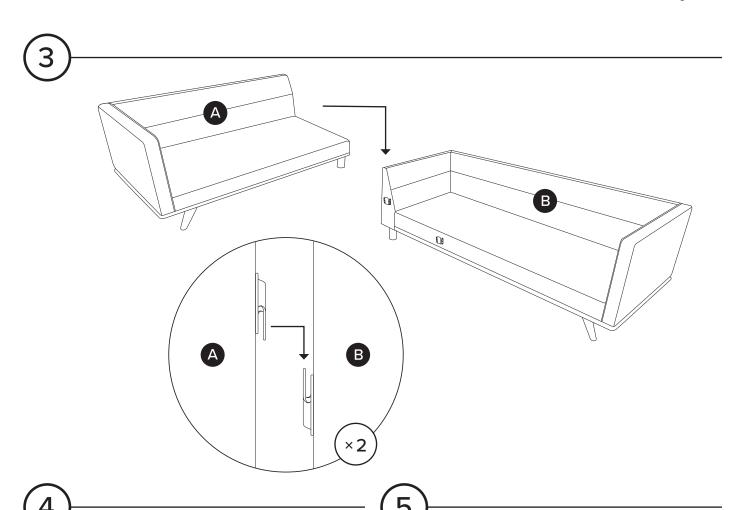

 $[\ ]$ 

Hardware may loosen over time, check the bolts regularly and tighten if necessary.

| PARTS INVENTORY |                    |  |     |  |
|-----------------|--------------------|--|-----|--|
| ID              | DESCRIPTION        |  | QTY |  |
| A               | LEFT SOFA SECTION  |  | 1   |  |
| B               | RIGHT SOFA SECTION |  | 1   |  |
| 0               | CORNER LEGS        |  | 4   |  |
| D               | INSIDE LEGS        |  | 4   |  |
| •               | ALLEN KEY          |  | 1   |  |
| <b>(3</b> )     | M10 × 60MM BOLT    |  | 4   |  |
| G               | LOCK WASHER        |  | 4   |  |
| <b>(1)</b>      | WASHER             |  | 4   |  |