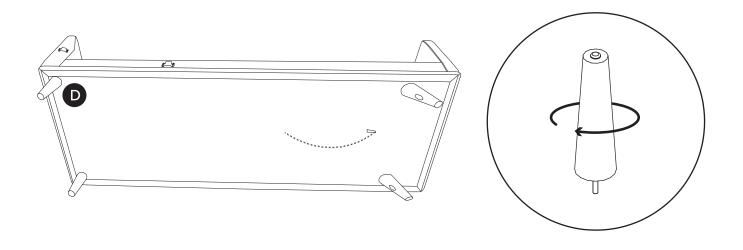

 $[\ ]$ 

Hardware may loosen over time, check the bolts regularly and tighten if necessary.

| PARTS INVENTORY |                    |  |     |  |
|-----------------|--------------------|--|-----|--|
| ID              | DESCRIPTION        |  | QTY |  |
| A               | LEFT SOFA SECTION  |  | 1   |  |
| B               | RIGHT SOFA SECTION |  | 1   |  |
| 0               | CORNER LEGS        |  | 4   |  |
| D               | INSIDE LEGS        |  | 4   |  |
| •               | ALLEN KEY          |  | 1   |  |
| <b>(3</b> )     | M10 × 60MM BOLT    |  | 4   |  |
| G               | LOCK WASHER        |  | 4   |  |
| <b>(1)</b>      | WASHER             |  | 4   |  |