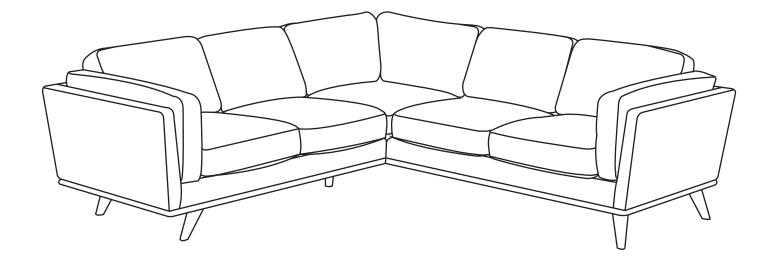

## ARTICLE.

**VERSION 1.2** 

## **Assembly Instructions**



## **TIMBER**

Corner Sectional Sofa

## **ASSEMBLY INSTRUCTIONS**

Read these instructions carefully and keep for future reference. Refer to parts inventory for guidance, and ensure you have all pieces before starting.

When assembling, place all parts on a soft, clean, and flat surface such as a carpet to prevent scratches.

If you're having difficulty, our friendly Customer Care team is always here to help. Call us at **1.888.746.3455** during business hours, email **service@article.com** or chat live at **article.com**.



 $[\ ]$ 

Hardware may loosen over time, check the bolts regularly and tighten if necessary.

| PARTS INVENTORY |                    |  |     |  |
|-----------------|--------------------|--|-----|--|
| ID              | DESCRIPTION        |  | QTY |  |
| A