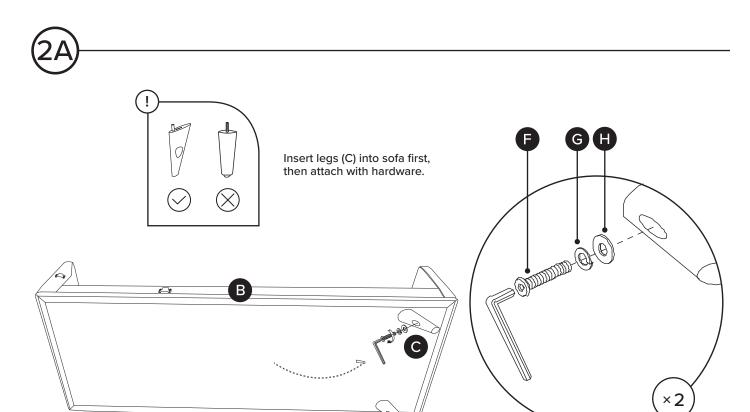

 $[\ ]$ 

Hardware may loosen over time, check the bolts regularly and tighten if necessary.

| PARTS INVENTORY |                    |  |     |  |
|-----------------|--------------------|--|-----|--|
| ID              | DESCRIPTION        |  | QTY |  |
| A               | LEFT SOFA SECTION  |  | 1   |  |
| B               | RIGHT SOFA SECTION |  | 1   |  |
| 0               | CORNER LEGS        |  | 4   |  |
| D               | INSIDE LEGS        |  | 4   |  |
| •               | ALLEN KEY          |  | 1   |  |
| <b>(3</b> )     | M10 × 60MM BOLT    |  | 4   |  |
| G               | LOCK WASHER        |  | 4   |  |
| <b>(1)</b>      | WASHER             |  | 4   |  |