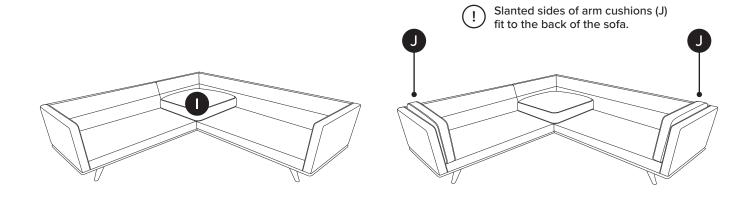

| PARTS INVENTORY CONT. |                     |  |     |  |
|-----------------------|---------------------|--|-----|--|
| ID                    | DESCRIPTION         |  | QTY |  |
| 0                     | CORNER SEAT CUSHION |  | 1   |  |
| •                     | ARM CUSHION         |  | 2   |  |
| K                     | SEAT CUSHION        |  | 4   |  |
| 0                     | CORNER BACK CUSHION |  | 2   |  |
| M                     | BACK CUSHION        |  | 4   |  |

Slanted sides of corner back cushions (L) fit together in the corner of the sectional.

(8)