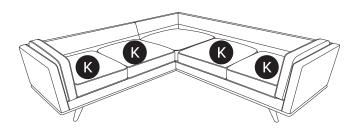

| PARTS INVENTORY CONT. |                     |  |     |  |
|-----------------------|---------------------|--|-----|--|
| ID                    | DESCRIPTION         |  | QTY |  |
| 0                     | CORNER SEAT CUSHION |  | 1   |  |
| •                     | ARM CUSHION         |  | 2   |  |
| K                     | SEAT CUSHION        |  | 4   |  |
| 0                     | CORNER BACK CUSHION |  | 2   |  |
| M                     | BACK CUSHION        |  | 4   |  |