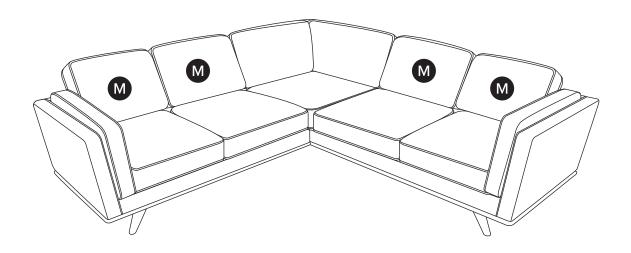

| PARTS INVENTORY CONT. |                     |  |     |  |
|-----------------------|---------------------|--|-----|--|
| ID                    | DESCRIPTION         |  | QTY |  |
| 0                     | CORNER SEAT CUSHION |  | 1   |  |
| •                     | ARM CUSHION         |  | 2   |  |
| K                     | SEAT CUSHION        |  | 4   |  |
| 0                     | CORNER BACK CUSHION |  | 2   |  |
| M                     | BACK CUSHION        |  | 4   |  |