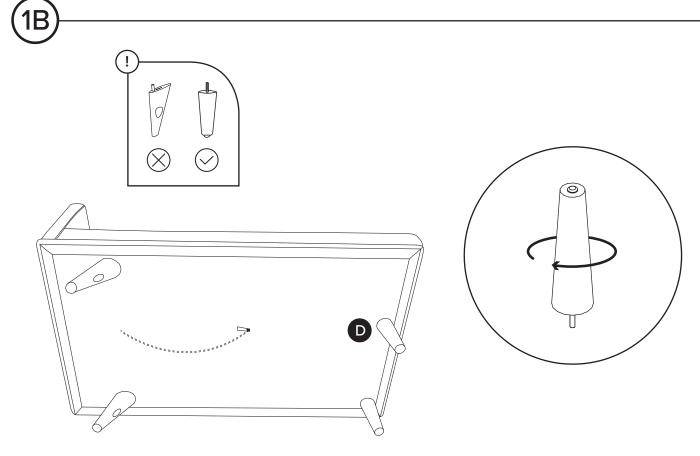

 $[\ ]$ 

Hardware may loosen over time, check the bolts regularly and tighten if necessary.

| PARTS INVENTORY |                    |  |     |  |
|-----------------|--------------------|--|-----|--|
| ID              | DESCRIPTION        |  | QTY |  |
| A               | LEFT SOFA SECTION  |  | 1   |  |
| B               | RIGHT SOFA SECTION |  | 1   |  |
| 0               | CORNER LEGS        |  | 4   |  |
| D               | INSIDE LEGS        |  | 4   |  |
| •               | ALLEN KEY          |  | 1   |  |
| <b>(3</b> )     | M10 × 60MM BOLT    |  | 4   |  |
| G               | LOCK WASHER        |  | 4   |  |
| <b>(1)</b>      | WASHER             |  | 4   |  |