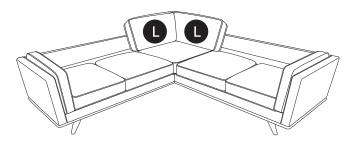

| PARTS INVENTORY CONT. |                     |  |     |  |
|-----------------------|---------------------|--|-----|--|
| ID                    | DESCRIPTION         |  | QTY |  |
| 0                     | CORNER SEAT CUSHION |  | 1   |  |
| •                     | ARM CUSHION         |  | 2   |  |
| K                     | SEAT CUSHION        |  | 4   |  |
| 0                     | CORNER BACK CUSHION |  | 2   |  |
| M                     | BACK CUSHION        |  | 4   |  |

Slanted sides of corner back cushions (L) fit together in the corner of the sectional.

(8)