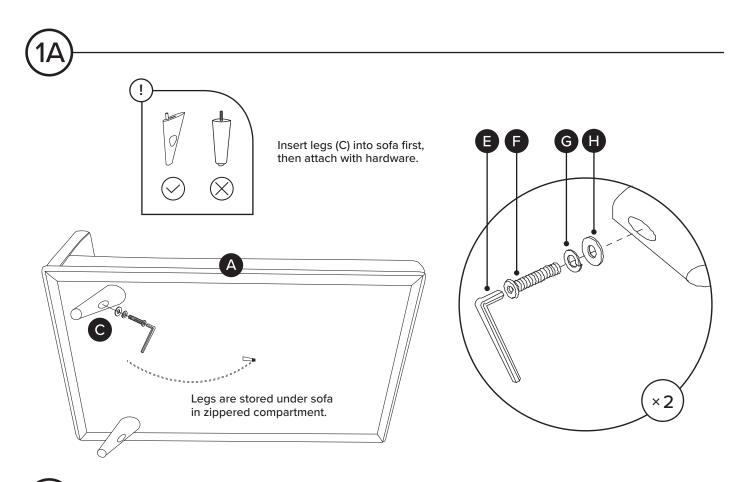

 $[\ ]$ 

Hardware may loosen over time, check the bolts regularly and tighten if necessary.

| PARTS INVENTORY |                    |  |     |  |
|-----------------|--------------------|--|-----|--|
| ID              | DESCRIPTION        |  | QTY |  |
| A               | LEFT SOFA SECTION  |  | 1   |  |
| B               | RIGHT SOFA SECTION |  | 1   |  |
| 0               | CORNER LEGS        |  | 4   |  |
| D               | INSIDE LEGS        |  | 4   |  |
| •               | ALLEN KEY          |  | 1   |  |
| <b>(3</b> )     | M10 × 60MM BOLT    |  | 4   |  |
| G               | LOCK WASHER        |  | 4   |  |
| <b>(1)</b>      | WASHER             |  | 4   |  |