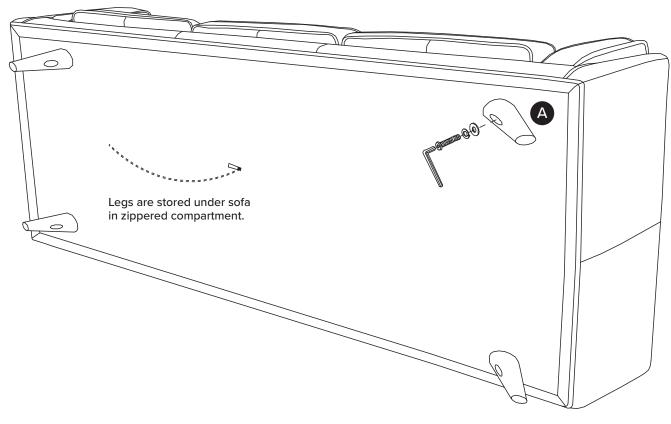

!

Hardware may loosen over time, check the bolts regularly and tighten if necessary.

| PARTS INVENTORY |                 |  |     |
|-----------------|-----------------|--|-----|
| ID              | DESCRIPTION     |  | QTY |
| A               | LEGS            |  | 4   |
| B               | ALLEN KEY       |  | 1   |
| G               | M10 × 60MM BOLT |  | 4   |
| D               | LOCK WASHER     |  | 4   |
| E               | WASHER          |  | 4   |