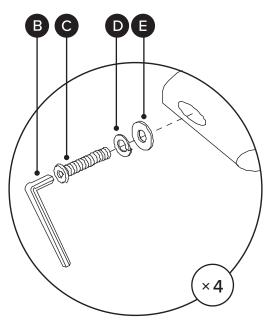

!

Hardware may loosen over time, check the bolts regularly and tighten if necessary.

| PARTS INVENTORY |                 |  |     |
|-----------------|-----------------|--|-----|
| ID              | DESCRIPTION     |  | QTY |
| A               | LEGS            |  | 4   |
| B               | ALLEN KEY       |  | 1   |
| G               | M10 × 60MM BOLT |  | 4   |
| D               | LOCK WASHER     |  | 4   |
| E               | WASHER          |  | 4   |