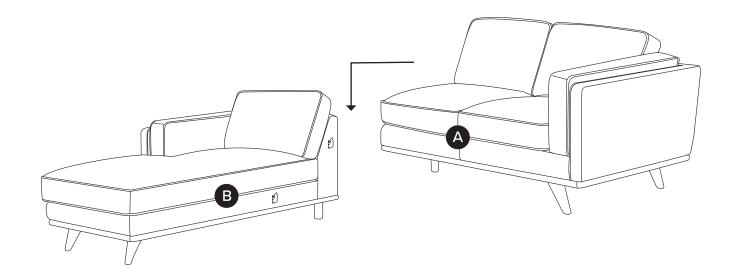

| PARTS INVENTORY |                     |   |     |
|-----------------|---------------------|---|-----|
| ID              | DESCRIPTION         |   | QTY |
| A               | SOFA SECTION        |   | 1   |
| B               | LEFT CHAISE SECTION |   | 1   |
| С               | CORNER LEGS         |   | 5   |
| D               | INSIDE LEGS         |   | 3   |
| e               | ALLEN KEY           |   | 2   |
| F               | M10 × 60MM BOLT     |   | 5   |
| G               | LOCK WASHER         | Õ | 5   |
| Ð               | WASHER              | 0 | 5   |