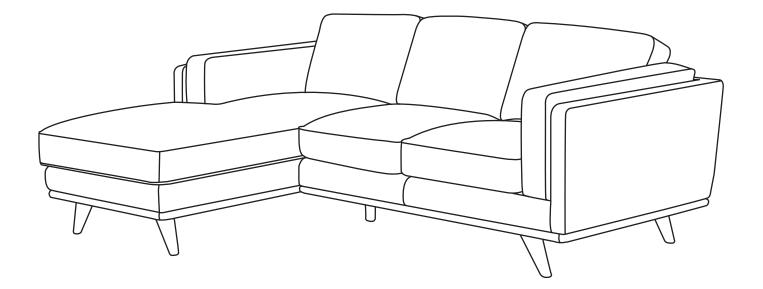

VERSION 1.0

## Assembly Instructions



# TIMBER

Left Sectional Sofa

#### ASSEMBLY INSTRUCTIONS

Read these instructions carefully and keep for future reference. Refer to parts inventory for guidance, and ensure you have all pieces before starting.

When assembling, place all parts on a soft, clean, and flat surface such as a carpet to prevent scratches.

If you're having difficulty, our friendly Customer Care team is always here to help. Call us at 1.888.746.3455 during business hours, email service@article.com or chat live at article.com.



Hardware may loosen over time, check the bolts regularly and tighten if necessary.

| PARTS INVENTORY |                     |   |     |
|-----------------|---------------------|---|-----|
| ID              | DESCRIPTION         |   | QTY |
| A               | SOFA SECTION        |   |