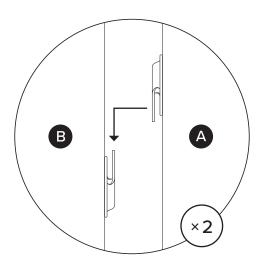

| PARTS INVENTORY |                     |   |     |
|-----------------|---------------------|---|-----|
| ID              | DESCRIPTION         |   | QTY |
| A               | SOFA SECTION        |   | 1   |
| B               | LEFT CHAISE SECTION |   | 1   |
| С               | CORNER LEGS         |   | 5   |
| D               | INSIDE LEGS         |   | 3   |
| e               | ALLEN KEY           |   | 2   |
| F               | M10 × 60MM BOLT     |   | 5   |
| G               | LOCK WASHER         | Õ | 5   |
| Ð               | WASHER              | 0 | 5   |