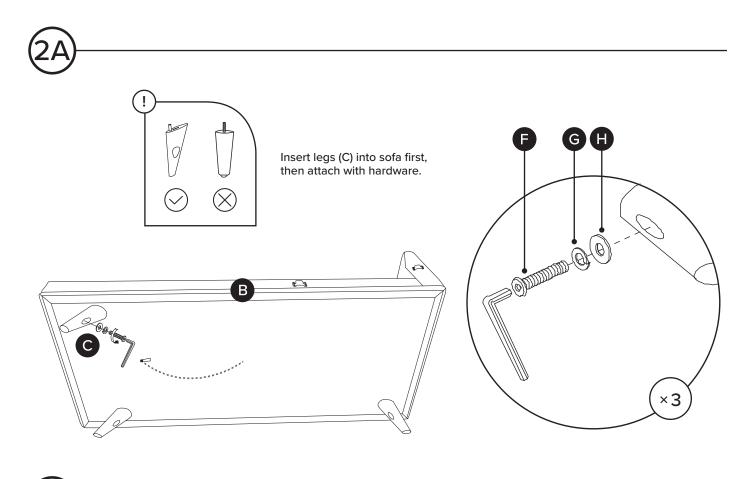

| PARTS INVENTORY |                     |   |     |
|-----------------|---------------------|---|-----|
| ID              | DESCRIPTION         |   | QTY |
| A               | SOFA SECTION        |   | 1   |
| B               | LEFT CHAISE SECTION |   | 1   |
| С               | CORNER LEGS         |   | 5   |
| D               | INSIDE LEGS         |   | 3   |
| e               | ALLEN KEY           |   | 2   |
| F               | M10 × 60MM BOLT     |   | 5   |
| G               | LOCK WASHER         | Õ | 5   |
| Ð               | WASHER              | 0 | 5   |