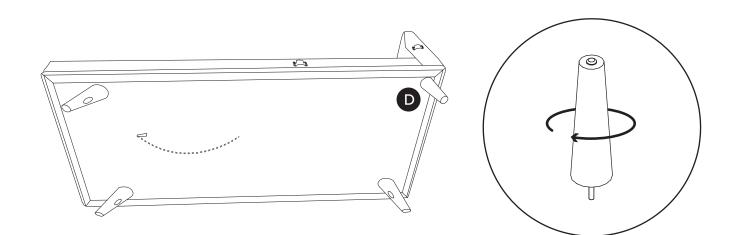

| PARTS INVENTORY |                     |   |     |
|-----------------|---------------------|---|-----|
| ID              | DESCRIPTION         |   | QTY |
| A               | SOFA SECTION        |   | 1   |
| B               | LEFT CHAISE SECTION |   | 1   |
| С               | CORNER LEGS         |   | 5   |
| D               | INSIDE LEGS         |   | 3   |
| e               | ALLEN KEY           |   | 2   |
| F               | M10 × 60MM BOLT     |   | 5   |
| G               | LOCK WASHER         | Õ | 5   |
| Ð               | WASHER              | 0 | 5   |