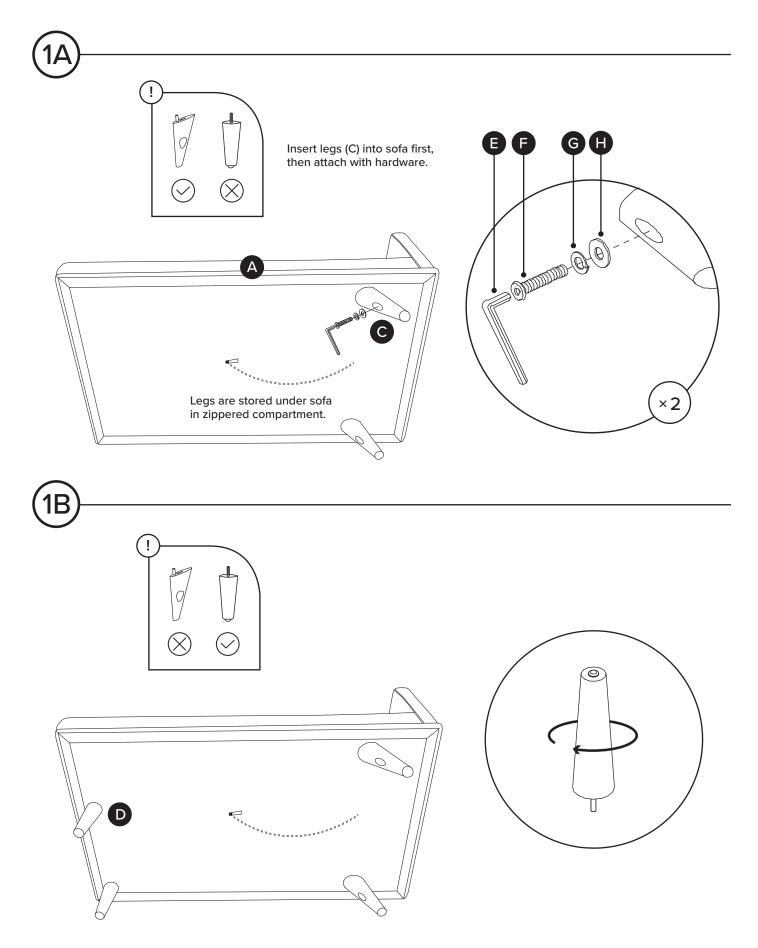

| PARTS INVENTORY |                     |   |     |
|-----------------|---------------------|---|-----|
| ID              | DESCRIPTION         |   | QTY |
| A               | SOFA SECTION        |   | 1   |
| B               | LEFT CHAISE SECTION |   | 1   |
| С               | CORNER LEGS         |   | 5   |
| D               | INSIDE LEGS         |   | 3   |
| e               | ALLEN KEY           |   | 2   |
| F               | M10 × 60MM BOLT     |   | 5   |
| G               | LOCK WASHER         | Õ | 5   |
| Ð               | WASHER              | 0 | 5   |