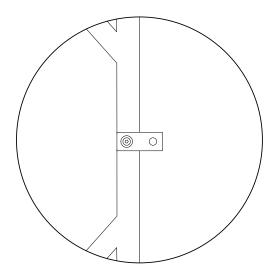

## (i) CONNECTING KEZIA MODULES

If you'd like to build a custom Kezia configuration, you can link your Kezia modules by using the connector bracket provided.

Attach connector bracket (H) to the underside of one module.

Align modules and attach connector bracket (H) onto other module.

The Kezia left side chair can only be connected on one side.