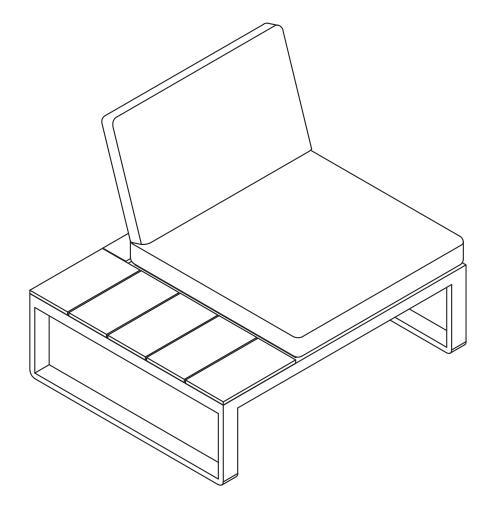

## ARTICLE.

Assembly Instructions





## **KEZIA**

Left Side Chair

## ASSEMBLY INSTRUCTIONS

Read these instructions carefully and keep for future reference. Refer to parts inventory for guidance, and ensure you have all pieces before starting.

When assembling, place all parts on a soft, clean, and flat surface such as a carpet to prevent scratches.

If you're having difficulty, our friendly Customer Care team is always here to help. Call us at **1.888.746.3455** during business hours, email **service@article.com** or chat live at **article.com**.



Hardware may loosen over time, check the bolts regularly and tighten if necessary.

|    | PARTS INVENT      | ORY        |     |
|----|-------------------|------------|-----|
| ID | DESCRIPTION       |            | QTY |
| A  | BACKREST          |            | 1   |
| B  | S