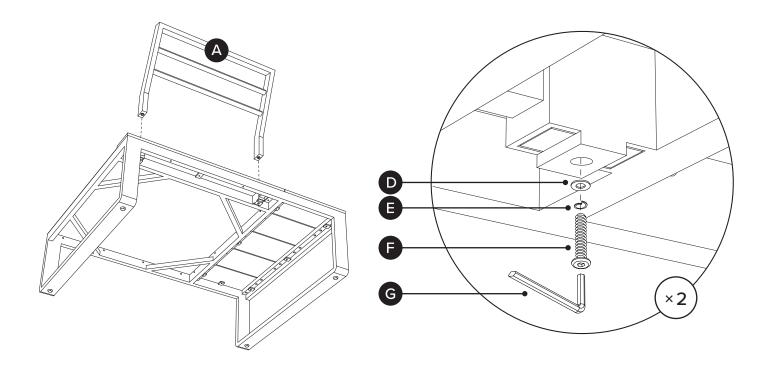

Hardware may loosen over time, check the bolts regularly and tighten if necessary.

|    | PARTS INVENT      | ORY        |     |
|----|-------------------|------------|-----|
| ID | DESCRIPTION       |            | QTY |
| A  | BACKREST          |            | 1   |
| B  | SEAT CUSHION      |            | 1   |
| C  | BACK CUSHION      |            | 1   |
| D  | M6 WASHER         | $\bigcirc$ | 2   |
| Ø  | M6 LOCK WASHER    | Ø          | 2   |
| F  | M6 × 25MM BOLT    |            | 2   |
| G  | ALLEN KEY         |            | 1   |
| 8  | CONNECTOR BRACKET | 00         | 1   |
| 0  | M8 WASHER         | 0          | 2   |
| J  | M8 × 20MM BOLT    |            | 2   |