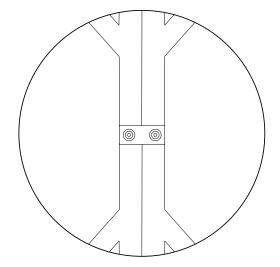

## (i) CONNECTING KEZIA MODULES

If you'd like to build a custom Kezia configuration, you can link your Kezia modules by using the connector bracket provided.

Attach connector bracket (H) to the underside of one module.

Align modules and attach connector bracket (H) onto other module.

The Kezia left side chair can only be connected on one side.