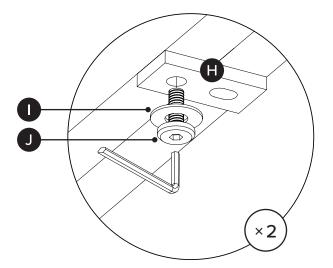

Hardware may loosen over time, check the bolts regularly and tighten if necessary.

|    | PARTS INVENT      | ORY        |     |
|----|-------------------|------------|-----|
| ID | DESCRIPTION       |            | QTY |
| A  | BACKREST          |            | 1   |
| B  | SEAT CUSHION      |            | 1   |
| C  | BACK CUSHION      |            | 1   |
| D  | M6 WASHER         | $\bigcirc$ | 2   |
| Ø  | M6 LOCK WASHER    | Ø          | 2   |
| F  | M6 × 25MM BOLT    |            | 2   |
| G  | ALLEN KEY         |            | 1   |
| 8  | CONNECTOR BRACKET | 00         | 1   |
| 0  | M8 WASHER         | 0          | 2   |
| J  | M8 × 20MM BOLT    |            | 2   |

## (i) CONNECTING KEZIA MODULES

If you'd like to build a custom Kezia configuration, you can link your Kezia modules by using the connector bracket provided.

Attach connector bracket (H) to the underside of one module.

Align modules and attach connector bracket (H) onto other module.

The Kezia left side chair can only be connected on one side.