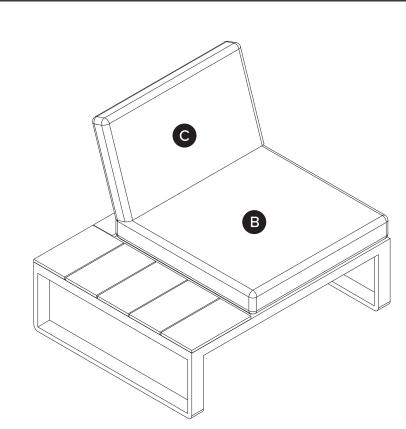

Hardware may loosen over time, check the bolts regularly and tighten if necessary.

|    | PARTS INVENT      | ORY        |     |
|----|-------------------|------------|-----|
| ID | DESCRIPTION       |            | QTY |
| A  | BACKREST          |            | 1   |
| B  | SEAT CUSHION      |            | 1   |
| C  | BACK CUSHION      |            | 1   |
| D  | M6 WASHER         | $\bigcirc$ | 2   |
| Ø  | M6 LOCK WASHER    | Ø          | 2   |
| F  | M6 × 25MM BOLT    |            | 2   |
| G  | ALLEN KEY         |            | 1   |
| 8  | CONNECTOR BRACKET | 00         | 1   |
| 0  | M8 WASHER         | 0          | 2   |
| J  | M8 × 20MM BOLT    |            | 2   |