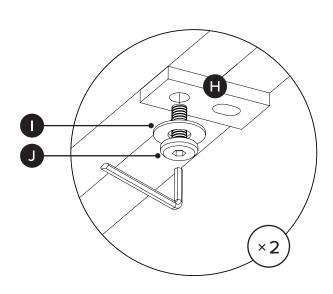

## **CONNECTING KEZIA MODULES**

If you'd like to build a custom Kezia configuration, you can link your Kezia modules by using the connector bracket provided.

Attach connector bracket (H) to the underside of one module.

Align modules and attach connector bracket (H) onto other module.

The Kezia right side chair can only be connected on one side.