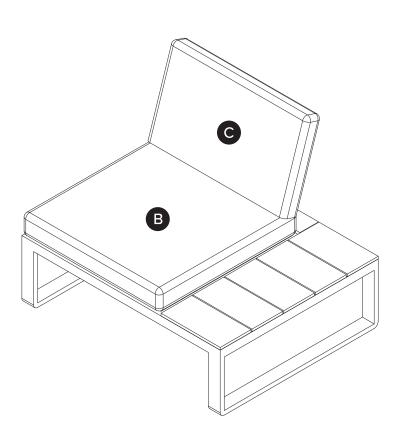

Hardware may loosen over time, check the bolts regularly and tighten if necessary.

| PARTS INVENTORY |                   |  |     |
|-----------------|-------------------|--|-----|
| ID              | DESCRIPTION       |  | QTY |
| A               | BACKREST          |  | 1   |
| B               | SEAT CUSHION      |  | 1   |
| G               | BACK CUSHION      |  | 1   |
| D               | M6 WASHER         |  | 2   |
| B               | M6 LOCK WASHER    |  | 2   |
| <b>6</b>        | M6 × 25MM BOLT    |  | 2   |
| G               | ALLEN KEY         |  | 1   |
| •               | CONNECTOR BRACKET |  | 1   |
| 0               | M8 WASHER         |  | 2   |
| 0               | M8 × 20MM BOLT    |  | 2   |