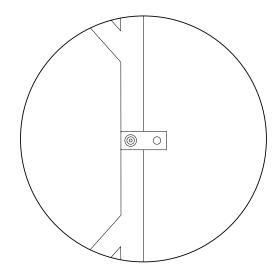

## **CONNECTING KEZIA MODULES**

If you'd like to build a custom Kezia configuration, you can link your Kezia modules by using the connector bracket provided.

Attach connector bracket (H) to the underside of one module.

Align modules and attach connector bracket (H) onto other module.

The Kezia right side chair can only be connected on one side.