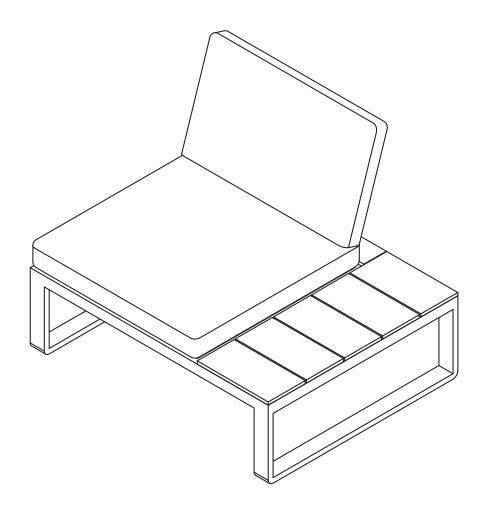

## **Assembly Instructions**

**KEZIA** 

Right Side Chair

Hardware may loosen over time, check the bolts regularly and tighten if necessary.

| PARTS INVENTORY |                   |  |     |
|-----------------|-------------------|--|-----|
| ID              | DESCRIPTION       |  | QTY |
| A               | BACKREST          |  | 1   |
| B               | SEAT CUSHION      |  | 1   |
| G               | BACK CUSHION      |  | 1   |
| D               | M6 WASHER         |  | 2   |
| B               | M6 LOCK WASHER    |  | 2   |
| <b>6</b>        | M6 × 25MM BOLT    |  | 2   |
| G               | ALLEN KEY         |  | 1   |
| •               | CONNECTOR BRACKET |  | 1   |
| 0               | M8 WASHER         |  | 2   |
| 0               | M8 × 20MM BOLT    |  | 2   |