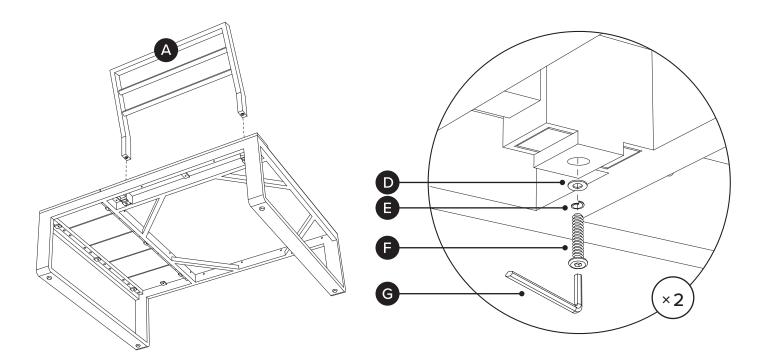

Hardware may loosen over time, check the bolts regularly and tighten if necessary.

| PARTS INVENTORY |                   |  |     |
|-----------------|-------------------|--|-----|
| ID              | DESCRIPTION       |  | QTY |
| A               | BACKREST          |  | 1   |
| B               | SEAT CUSHION      |  | 1   |
| G               | BACK CUSHION      |  | 1   |
| D               | M6 WASHER         |  | 2   |
| B               | M6 LOCK WASHER    |  | 2   |
| <b>6</b>        | M6 × 25MM BOLT    |  | 2   |
| G               | ALLEN KEY         |  | 1   |
| •               | CONNECTOR BRACKET |  | 1   |
| 0               | M8 WASHER         |  | 2   |
| 0               | M8 × 20MM BOLT    |  | 2   |