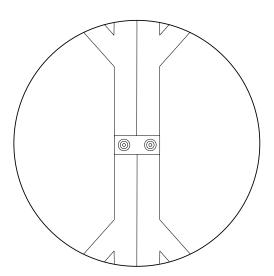

## **CONNECTING KEZIA MODULES**

If you'd like to build a custom Kezia configuration, you can link your Kezia modules by using the connector bracket provided.

Attach connector bracket (H) to the underside of one module.

Align modules and attach connector bracket (H) onto other module.

The Kezia right side chair can only be connected on one side.