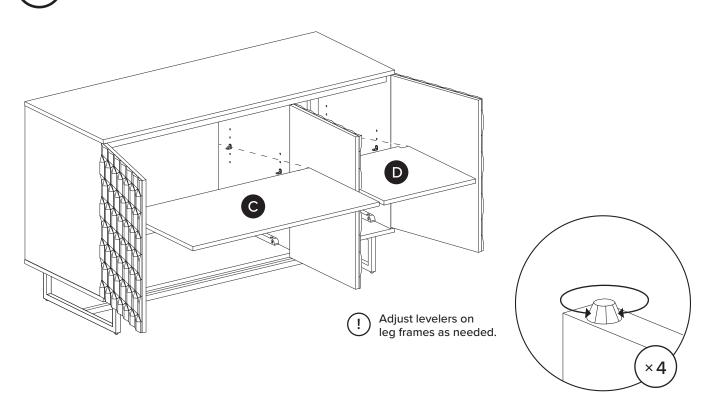

DADTS INVENTORY

| PARTS INVENTORY |                     |  |     |
|-----------------|---------------------|--|-----|
| ID              | DESCRIPTION         |  | QTY |
| A               | LEG FRAME           |  | 2   |
| В               | SUPPORT BAR         |  | 1   |
| G               | LARGE (LEFT) SHELF  |  | 1   |
| D               | SMALL (RIGHT) SHELF |  | 1   |
| <b>B</b>        | ALLEN KEY           |  | 1   |
| <b>6</b>        | M6 × 15MM BOLT      |  | 2   |
| G               | M6 × 20MM BOLT      |  | 4   |
| <b>(</b>        | M6 LOCK WASHER      |  | 4   |
| 0               | M6 WASHER           |  | 4   |
| 0               | SHELF PIN           |  | 8   |