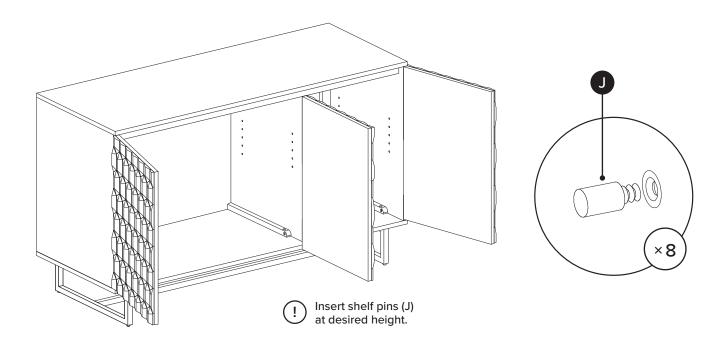

DADTS INVENTORY

| PARTS INVENTORY |                     |  |     |
|-----------------|---------------------|--|-----|
| ID              | DESCRIPTION         |  | QTY |
| A               | LEG FRAME           |  | 2   |
| В               | SUPPORT BAR         |  | 1   |
| G               | LARGE (LEFT) SHELF  |  | 1   |
| D               | SMALL (RIGHT) SHELF |  | 1   |
| <b>B</b>        | ALLEN KEY           |  | 1   |
| <b>6</b>        | M6 × 15MM BOLT      |  | 2   |
| G               | M6 × 20MM BOLT      |  | 4   |
| <b>(</b>        | M6 LOCK WASHER      |  | 4   |
| 0               | M6 WASHER           |  | 4   |
| 0               | SHELF PIN           |  | 8   |