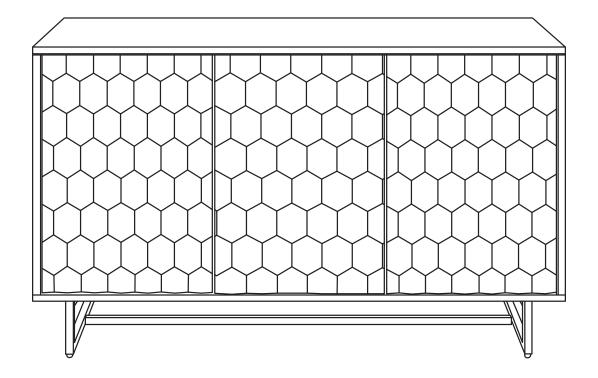

### VERSION 1.1

## ARTICLE.

### **Assembly Instructions**



# **GEOME**

Sideboard

ARTICLE. GEOME Sideboard Page 2 of 5

#### **ASSEMBLY INSTRUCTIONS**

Read these instructions carefully and keep for future reference. Refer to parts inventory for guidance, and ensure you have all pieces before starting.

When assembling, place all parts on a soft, clean, and flat surface such as a carpet to prevent scratches.

If you're having difficulty, our friendly Customer Care team is always here to help. Call us at **1.888.746.3455** during business hours, email **service@article.com** or chat live at **article.com**.

DADTS INVENTORY



| PARTS INVENTORY |                     |  |     |
|-----------------|---------------------|--|-----|
| ID              | DESCRIPTION         |  | QTY |
| A               | LEG FRAME           |  | 2   |
| В