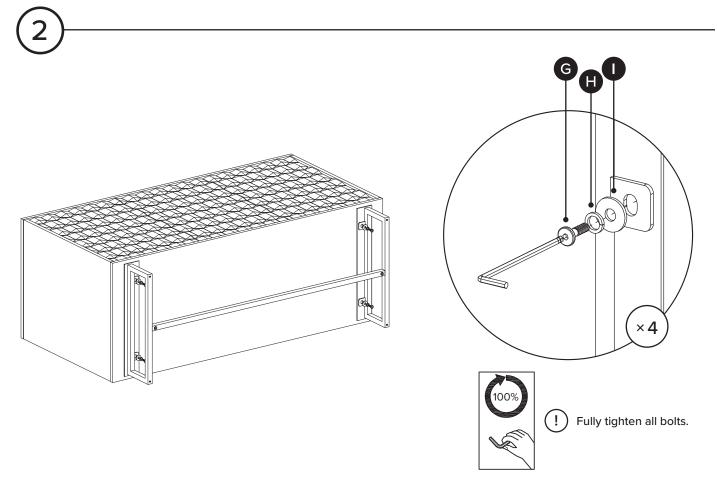

DADTS INVENTORY

| PARTS INVENTORY |                     |  |     |
|-----------------|---------------------|--|-----|
| ID              | DESCRIPTION         |  | QTY |
| A               | LEG FRAME           |  | 2   |
| В               | SUPPORT BAR         |  | 1   |
| G               | LARGE (LEFT) SHELF  |  | 1   |
| D               | SMALL (RIGHT) SHELF |  | 1   |
| <b>B</b>        | ALLEN KEY           |  | 1   |
| <b>6</b>        | M6 × 15MM BOLT      |  | 2   |
| G               | M6 × 20MM BOLT      |  | 4   |
| <b>(</b>        | M6 LOCK WASHER      |  | 4   |
| 0               | M6 WASHER           |  | 4   |
| 0               | SHELF PIN           |  | 8   |