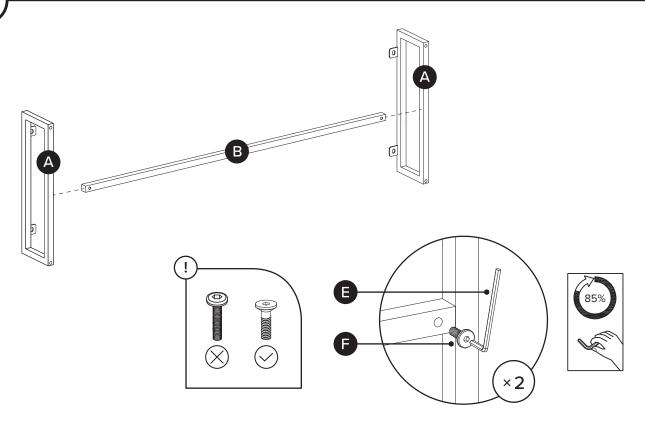

DADTS INVENTORY

| PARTS INVENTORY |                     |  |     |
|-----------------|---------------------|--|-----|
| ID              | DESCRIPTION         |  | QTY |
| A               | LEG FRAME           |  | 2   |
| В               | SUPPORT BAR         |  | 1   |
| G               | LARGE (LEFT) SHELF  |  | 1   |
| D               | SMALL (RIGHT) SHELF |  | 1   |
| <b>B</b>        | ALLEN KEY           |  | 1   |
| <b>6</b>        | M6 × 15MM BOLT      |  | 2   |
| G               | M6 × 20MM BOLT      |  | 4   |
| <b>(</b>        | M6 LOCK WASHER      |  | 4   |
| 0               | M6 WASHER           |  | 4   |
| 0               | SHELF PIN           |  | 8   |