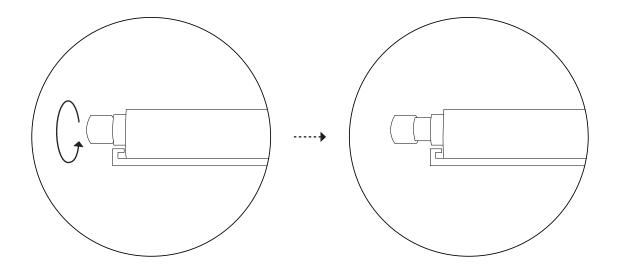

Page 4 of 5

ARTICLE. GEOME Sideboard Page 5 of 5

! If the magnet on the door locking mechanism isn't catching properly, adjust the lock mechanism by twisting the dial on the end to extend it further outward.