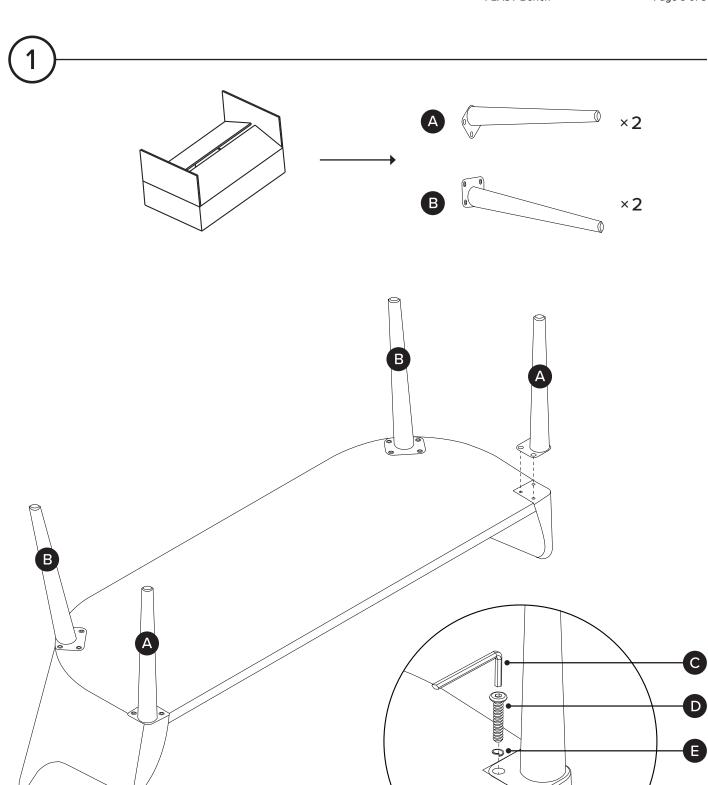

| PARTS INVENTORY |                |   |     |
|-----------------|----------------|---|-----|
| ID              | DESCRIPTION    |   | QTY |
| A               | FRONT LEG      |   | 2   |
| B               | BACK LEG       |   | 2   |
| 0               | ALLEN KEY      |   | 1   |
| D               | M6 × 16MM BOLT | 0 | 14  |
| •               | LOCK WASHER    |   | 14  |