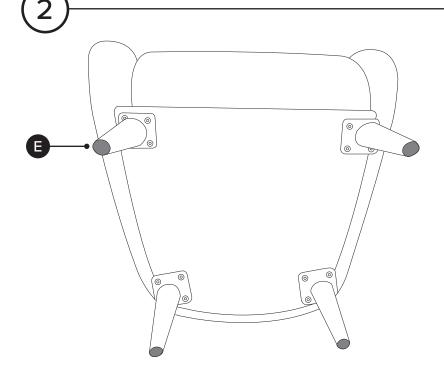

Page 3 of 3

Fully tighten all bolts once legs are aligned properly.

Peel backing off pads (E) before adhering to legs.