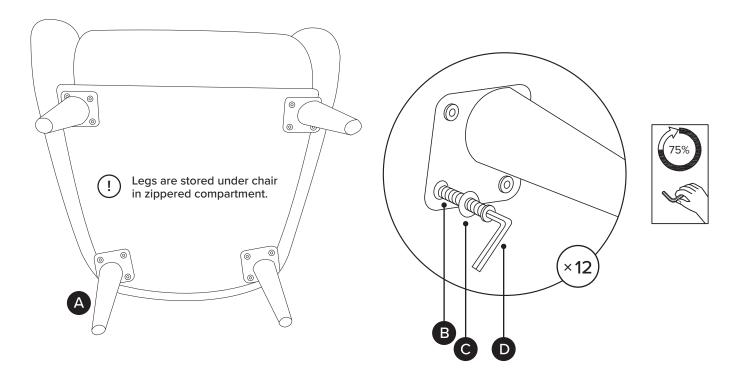

| PARTS INVENTORY |             |  |     |
|-----------------|-------------|--|-----|
| ID              | DESCRIPTION |  | QTY |
| A               | LEGS        |  | 4   |
| B               | BOLT        |  | 12  |
| G               | WASHER      |  | 12  |
| D               | ALLEN KEY   |  | 1   |
| <b>(</b>        | FELT PAD    |  | 4   |