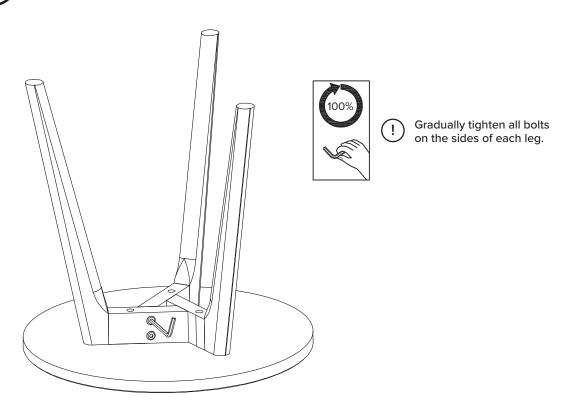

Align legs before securing to table top.
Larger holes on the sides of the legs face out.

Fully tighten all bolts attaching legs to table top.