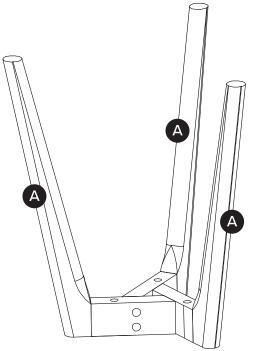

| PARTS INVENTORY |                |  |     |
|-----------------|----------------|--|-----|
| ID              | DESCRIPTION    |  | QTY |
| A               | LEGS           |  | 3   |
| B               | ALLEN KEY      |  | 1   |
| G               | M6 × 38MM BOLT |  | 9   |
| D               | LOCK WASHER    |  | 9   |
| <b>B</b>        | WASHER         |  | 9   |
| •               | FELT PAD       |  | 3   |