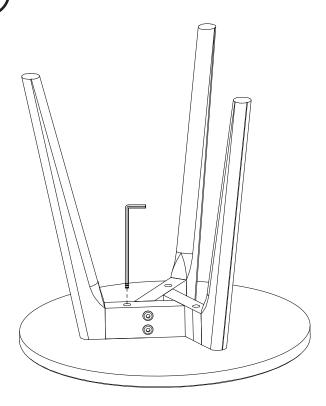

Align legs before securing to table top.
Larger holes on the sides of the legs face out.

Fully tighten all bolts attaching legs to table top.