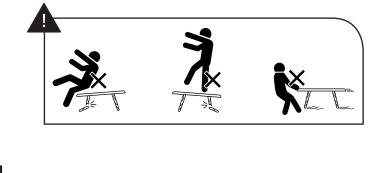

## ARTICLE.

## **Assembly Instructions**



**MARA** 

Side Table

ARTICLE. MARA Side Table Page 2 of 5

## **ASSEMBLY INSTRUCTIONS**

Read these instructions carefully and keep for future reference. Refer to parts inventory for guidance, and ensure you have all pieces before starting.

When assembling, place all parts on a soft, clean, and flat surface such as a carpet to prevent scratches.

If you're having difficulty, our friendly Customer Care team is always here to help. Call us at **1.888.746.3455** during business hours, email **service@article.com** or chat live at **article.com**.







| PARTS INVENTORY |                |  |     |
|-----------------|----------------|--|-----|
| ID              | DESCRIPTION    |  | QTY |
| A               | LEGS           |  | 3   |
| B               | ALLEN KEY      |  | 1   |
| G               | M6 × 38MM BOLT |  | 9   |
| D               | LOCK WASHER    |  | 9   |
| <b>B</b>        | WASHER         |  | 9   |
| •               | FELT PAD       |  | 3   |







Align legs before securing to table top.
Larger holes on the sides of the legs face out.





















Fully tighten all bolts attaching legs to table top.