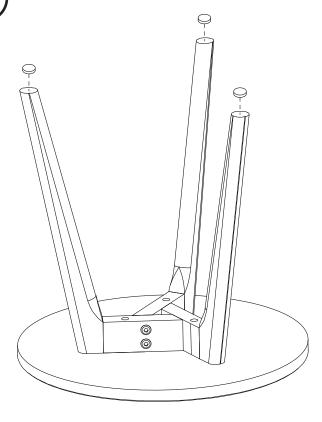

Align legs before securing to table top.
Larger holes on the sides of the legs face out.

Fully tighten all bolts attaching legs to table top.