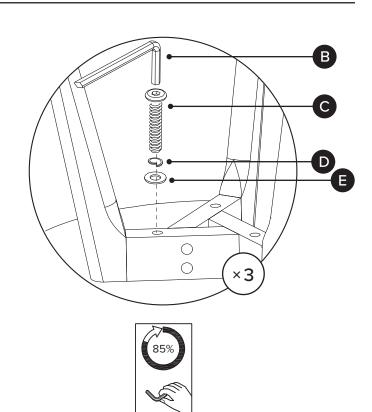

| PARTS INVENTORY |                |  |     |
|-----------------|----------------|--|-----|
| ID              | DESCRIPTION    |  | QTY |
| A               | LEGS           |  | 3   |
| B               | ALLEN KEY      |  | 1   |
| G               | M6 × 38MM BOLT |  | 9   |
| D               | LOCK WASHER    |  | 9   |
| <b>B</b>        | WASHER         |  | 9   |
| •               | FELT PAD       |  | 3   |

Align legs before securing to table top.
Larger holes on the sides of the legs face out.

Fully tighten all bolts attaching legs to table top.