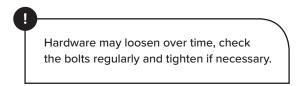

## ARTICLE.

## **Assembly Instructions**



**MARA** 

Side Table

ARTICLE. MARA Side Table Page 2 of 5

## **ASSEMBLY INSTRUCTIONS**

Read these instructions carefully and keep for future reference. Refer to parts inventory for guidance, and ensure you have all pieces before starting.

When assembling, place all parts on a soft, clean, and flat surface such as a carpet to prevent scratches.

If you're having difficulty, our friendly Customer Care team is always here to help. Call us at **1.888.746.3455** during business hours, email **service@article.com** or chat live at **article.com**.







| PARTS INVENTORY |                |  |     |
|-----------------|----------------|--|-----|
| ID              | DESCRIPTION    |  | QTY |
| A               | LEGS           |  | 3   |
| B               | ALLEN KEY      |  | 1   |
| G               | M6 × 38MM BOLT |  | 9   |
| D               | LOCK WASHER    |  | 9   |
| <b>B</b>        | WASHER         |  | 9   |
| •               | FELT PAD       |  | 3   |







Align legs before securing to table top.
Larger holes on the sides of the legs face out.





















Fully tighten all bolts attaching legs to table top.