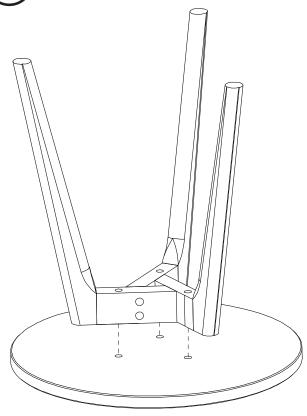

Align legs before securing to table top.
Larger holes on the sides of the legs face out.

Fully tighten all bolts attaching legs to table top.