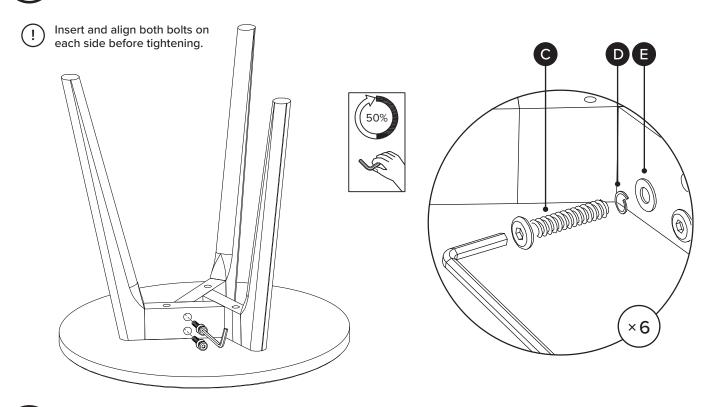

| PARTS INVENTORY |                |  |     |
|-----------------|----------------|--|-----|
| ID              | DESCRIPTION    |  | QTY |
| A               | LEGS           |  | 3   |
| B               | ALLEN KEY      |  | 1   |
| G               | M6 × 38MM BOLT |  | 9   |
| D               | LOCK WASHER    |  | 9   |
| <b>B</b>        | WASHER         |  | 9   |
| •               | FELT PAD       |  | 3   |

Align legs before securing to table top.
Larger holes on the sides of the legs face out.

Fully tighten all bolts attaching legs to table top.