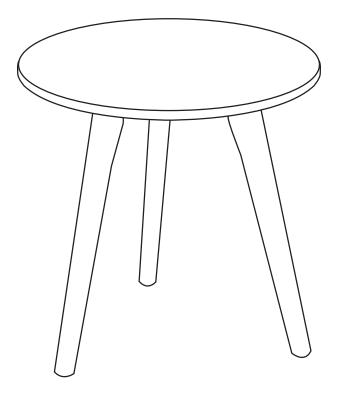

Align legs before securing to table top.
Larger holes on the sides of the legs face out.

Fully tighten all bolts attaching legs to table top.