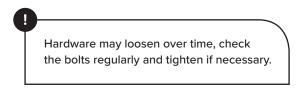

## ARTICLE.

## **Assembly Instructions**



**MARA** 

Coffee Table

ARTICLE. MARA Coffee Table Page 2 of 5

## **ASSEMBLY INSTRUCTIONS**

Read these instructions carefully and keep for future reference. Refer to parts inventory for guidance, and ensure you have all pieces before starting.

When assembling, place all parts on a soft, clean, and flat surface such as a carpet to prevent scratches.

If you're having difficulty, our friendly Customer Care team is always here to help. Call us at **1.888.746.3455** during business hours, email **service@article.com** or chat live at **article.com**.







| PARTS INVENTORY |                |  |     |
|-----------------|----------------|--|-----|
| ID              | DESCRIPTION    |  | QTY |
| A               | LEGS           |  | 3   |
| B               | ALLEN KEY      |  | 1   |
| G               | M6 × 38MM BOLT |  | 12  |
| D               | LOCK WASHER    |  | 12  |
| <b>(3</b> )     | WASHER         |  | 12  |
| <b>6</b>        | FELT PAD       |  | 3   |







! Align legs before securing to table top. Larger holes on the sides of the legs face out.







! Insert and align both bolts on each side before tightening.





(2B)



Gradually tighten all bolts on the sides of each leg.



Fully tighten all bolts attaching legs to table top.

(4)