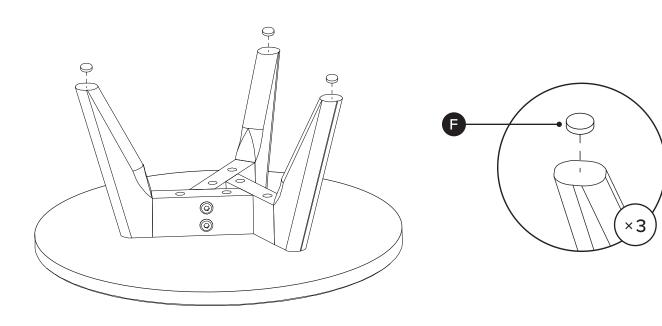

| PARTS INVENTORY |                |  |     |
|-----------------|----------------|--|-----|
| ID              | DESCRIPTION    |  | QTY |
| A               | LEGS           |  | 3   |
| B               | ALLEN KEY      |  | 1   |
| G               | M6 × 38MM BOLT |  | 12  |
| D               | LOCK WASHER    |  | 12  |
| <b>(3</b> )     | WASHER         |  | 12  |
| <b>6</b>        | FELT PAD       |  | 3   |

Fully tighten all bolts attaching legs to table top.

(4)