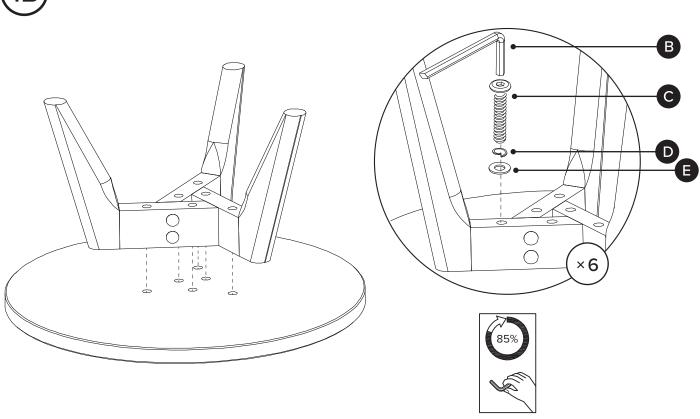

| PARTS INVENTORY |                |  |     |
|-----------------|----------------|--|-----|
| ID              | DESCRIPTION    |  | QTY |
| A               | LEGS           |  | 3   |
| B               | ALLEN KEY      |  | 1   |
| G               | M6 × 38MM BOLT |  | 12  |
| D               | LOCK WASHER    |  | 12  |
| <b>(3</b> )     | WASHER         |  | 12  |
| <b>6</b>        | FELT PAD       |  | 3   |

! Align legs before securing to table top. Larger holes on the sides of the legs face out.

! Insert and align both bolts on each side before tightening.

(2B)

Gradually tighten all bolts on the sides of each leg.