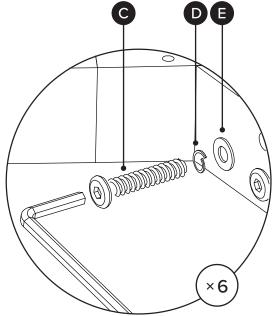

| PARTS INVENTORY |                |  |     |
|-----------------|----------------|--|-----|
| ID              | DESCRIPTION    |  | QTY |
| A               | LEGS           |  | 3   |
| B               | ALLEN KEY      |  | 1   |
| G               | M6 × 38MM BOLT |  | 12  |
| D               | LOCK WASHER    |  | 12  |
| <b>(3</b> )     | WASHER         |  | 12  |
| <b>6</b>        | FELT PAD       |  | 3   |

! Align legs before securing to table top. Larger holes on the sides of the legs face out.

! Insert and align both bolts on each side before tightening.

(2B)

Gradually tighten all bolts on the sides of each leg.