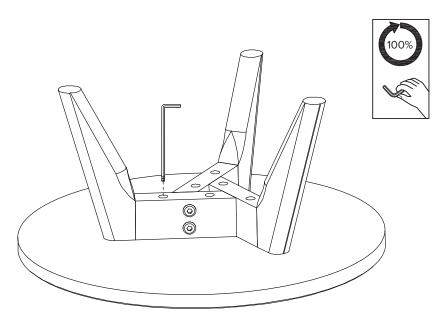

eam is always here to help. Call us at **1.888.746.3455** during business hours, email **service@article.com** or chat live at **article.com**.







| PARTS INVENTORY |                |  |     |
|-----------------|----------------|--|-----|
| ID              | DESCRIPTION    |  | QTY |
| A               | LEGS           |  | 3   |
| B               | ALLEN KEY      |  | 1   |
| G               | M6 × 38MM BOLT |  | 12  |
| D               | LOCK WASHER    |  | 12  |
| <b>(3</b> )     | WASHER         |  | 12  |
| <b>6</b>        | FELT PAD       |  | 3   |







! Align legs before securing to table top. Larger holes on the sides of the legs face out.







! Insert and align both bolts on each side before tightening.





(2B)



Gradually tighten all bolts on the sides of each leg.



Fully tighten all bolts attaching legs to table top.

(4)