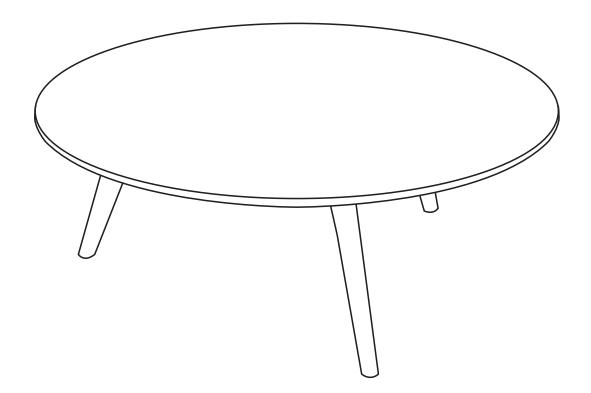

| PARTS INVENTORY |                |  |     |
|-----------------|----------------|--|-----|
| ID              | DESCRIPTION    |  | QTY |
| A               | LEGS           |  | 3   |
| B               | ALLEN KEY      |  | 1   |
| G               | M6 × 38MM BOLT |  | 12  |
| D               | LOCK WASHER    |  | 12  |
| <b>(3</b> )     | WASHER         |  | 12  |
| <b>6</b>        | FELT PAD       |  | 3   |

! Align legs before securing to table top. Larger holes on the sides of the legs face out.

! Insert and align both bolts on each side before tightening.

(2B)

Gradually tighten all bolts on the sides of each leg.

Fully tighten all bolts attaching legs to table top.

(4)