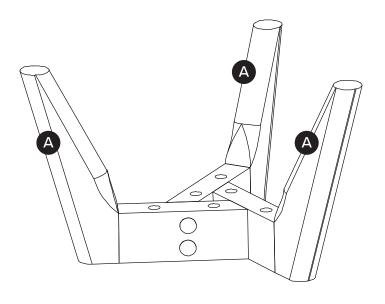

| PARTS INVENTORY |                |  |     |
|-----------------|----------------|--|-----|
| ID              | DESCRIPTION    |  | QTY |
| A               | LEGS           |  | 3   |
| B               | ALLEN KEY      |  | 1   |
| G               | M6 × 38MM BOLT |  | 12  |
| D               | LOCK WASHER    |  | 12  |
| <b>(3</b> )     | WASHER         |  | 12  |
| <b>6</b>        | FELT PAD       |  | 3   |

! Align legs before securing to table top. Larger holes on the sides of the legs face out.

! Insert and align both bolts on each side before tightening.

(2B)

Gradually tighten all bolts on the sides of each leg.