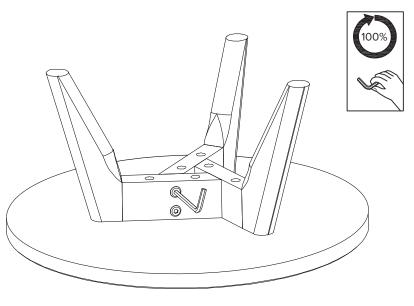

! Align legs before securing to table top. Larger holes on the sides of the legs face out.

! Insert and align both bolts on each side before tightening.

(2B)

Gradually tighten all bolts on the sides of each leg.