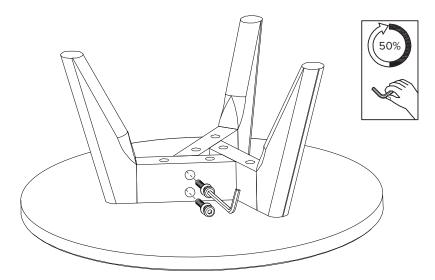

ratches.

If you're having difficulty, our friendly Customer Care team is always here to help. Call us at **1.888.746.3455** during business hours, email **service@article.com** or chat live at **article.com**.







| PARTS INVENTORY |                |  |     |
|-----------------|----------------|--|-----|
| ID              | DESCRIPTION    |  | QTY |
| A               | LEGS           |  | 3   |
| B               | ALLEN KEY      |  | 1   |
| G               | M6 × 38MM BOLT |  | 12  |
| D               | LOCK WASHER    |  | 12  |
| <b>(3</b> )     | WASHER         |  | 12  |
| <b>6</b>        | FELT PAD       |  | 3   |







! Align legs before securing to table top. Larger holes on the sides of the legs face out.







! Insert and align both bolts on each side before tightening.





(2B)



Gradually tighten all bolts on the sides of each leg.



Fully tighten all bolts attaching legs to table top.

(4)