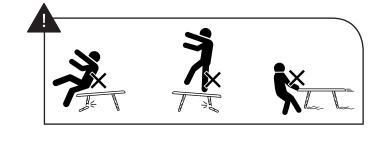

## ARTICLE.

## **Assembly Instructions**



**MARA** 

Coffee Table

ARTICLE. MARA Coffee Table Page 2 of 5

## **ASSEMBLY INSTRUCTIONS**

Read these instructions carefully and keep for future reference. Refer to parts inventory for guidance, and ensure you have all pieces before starting.

When assembling, place all parts on a soft, clean, and flat surface such as a carpet to prevent scratches.

If you're having difficulty, our friendly Customer Care team is always here to help. Call us at **1.888.746.3455** during business hours, email **service@article.com** or chat live at **article.com**.







| PARTS INVENTORY |                |  |     |
|-----------------|----------------|--|-----|
| ID              | DESCRIPTION    |  | QTY |
| A               | LEGS           |  | 3   |
| B               | ALLEN KEY      |  | 1   |
| G               | M6 × 38MM BOLT |  | 12  |
| D               | LOCK WASHER    |  | 12  |
| <b>(3</b> )     | WASHER         |  | 12  |
| <b>6</b>        | FELT PAD       |  | 3   |







! Align legs before securing to table top. Larger holes on the sides of the legs face out.







! Insert and align both bolts on each side before tightening.





(2B)



Gradually tighten all bolts on the sides of each leg.



Fully tighten all bolts attaching legs to table top.

(4)