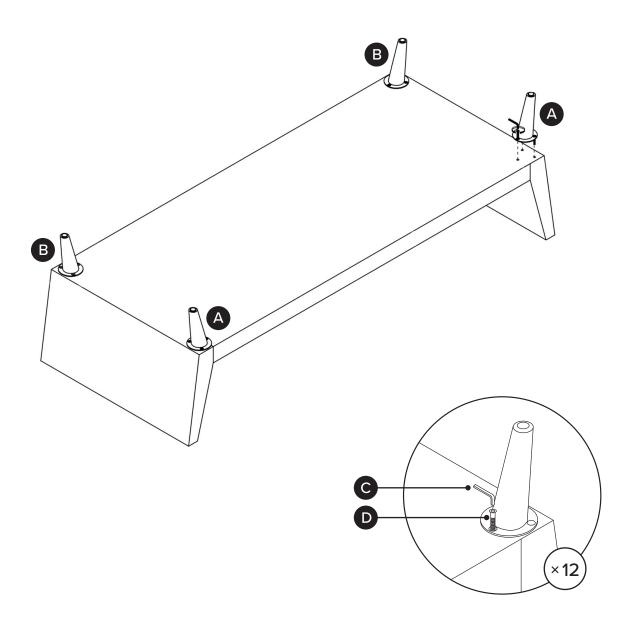

| PARTS INVENTORY |                |   |     |
|-----------------|----------------|---|-----|
| ID              | DESCRIPTION    |   | QTY |
| A               | FRONT LEG      |   | 2   |
| В               | BACK LEG       |   | 2   |
| G               | ALLEN KEY      |   | 1   |
| D               | M6 × 35MM BOLT | 0 | 12  |