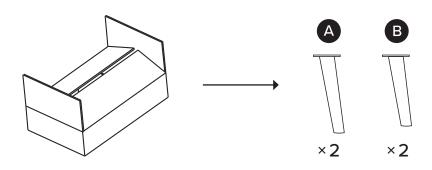

| PARTS INVENTORY |                |   |     |
|-----------------|----------------|---|-----|
| ID              | DESCRIPTION    |   | QTY |
| A               | FRONT LEG      |   | 2   |
| В               | BACK LEG       |   | 2   |
| G               | ALLEN KEY      |   | 1   |
| D               | M6 × 35MM BOLT | 0 | 12  |